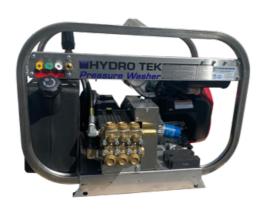

## **MOBILE WASH SKIDS**

Steam/Hot/Cold Water
Diesel Heated – 12v Burner, Gas Engine
The SS Series offers versatile portability
and high cleaning power when electricity is not
available. Its compact size allows passage through
most commercial doorways, increasing your mobility
and cleaning options. The 12v burner system gives
you continuous hot water at up to 250°F, allowing you
to conquer the toughest cleaning jobs. The SS Series
features stainless steel panels, powder coated ProTect-It frame, and heavy duty components to provide
years of every day use and is suitable for a variety of
mounting options: on a trailer, tank skid, wheels, in
a truck, or as a stationary skid.

Steam/Hot/Cold Water
Diesel Heated - 115v Burner, Gas Engine
The heavy duty SC Series skid has
been the proven choice of cleaning professionals for
more than 25 years because of its low maintenance
requirements and reliability. This self-contained mobile
wash skid is equipped with an on-board 115v generator
for the convenience of running Hydro Vacuum® wash
water recycling accessories while on a remote job site.
The SC Series features stainless steel panels, double
wall stainless insulated heat exchanger, and a rugged
powder coated Pro-Tect-It frame for mounting in a pickup, van, on wheels, or on a trailer.

## Steam/Hot/Cold Water Diesel Heated – 12v Burner, Diesel Engine

The **SCX Series** wash skid has extra features, heavy duty components, and is designed for the **extreme duty user**. With a large, open design frame, you will have extra fuel capacity, integrated lifting / tie down points, and four-way forklift access. High efficiency, 12v burner systems and large heating coils supply hot water up to 250°F for effective grease and grime removal. The large, extreme duty diesel engines paired with heavy duty pumps are a proven choice where dependability and running multiple shifts are required.

#### Steam/Hot/Cold Water Diesel Heated – 12v Burner, Gas Engine

The **SM Series** is your portable choice for hot water, engine powered cleaning. Don't let the compact size fool you; it packs a powerful punch with up to 250°F wet steam to knock out the grime. The SM Series has a stainless coil enclosure, stainless panel with operator controls, and heavy-duty square tubed steel frame in an open design for quick refueling and oil change access. With its large airless tires, integrated handles, and balanced design you can wheel the SM Series, right to where you are using it, with little effort.