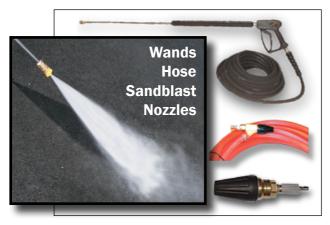

Did you know that we offer parts & accessories to maintain your high pressure washer?

Our stock includes: pumps, guns, hoses, nozzles, injectors, fittings, float valves, fuel tanks, filters, burner parts, pulleys, belts and more.