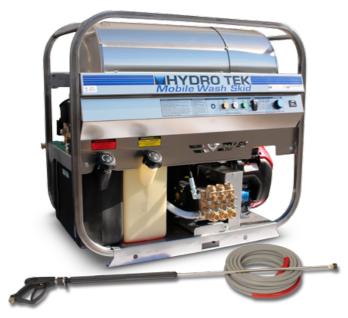

## **MOBILE WASH SKIDS**

Steam/Hot/Cold Water
Diesel Heated – 12v Burner, Gas Engine
The SS Series offers versatile portability
and high cleaning power when electricity is not
available. Its compact size allows passage through
most commercial doorways, increasing your mobility
and cleaning options. The 12v burner system gives
you continuous hot water at up to 250°F, allowing you
to conquer the toughest cleaning jobs. The SS Series
features stainless steel panels, powder coated ProTect-It frame, and heavy duty components to provide
years of every day use and is suitable for a variety of
mounting options: on a trailer, tank skid, wheels, in
a truck, or as a stationary skid.