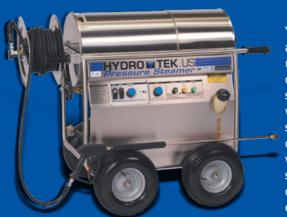

# **ELECTRIC PRESSURE WASHERS**

**Hot Water/Electric/Compact** 

Steam/Hot/Cold Water Diesel Heated, Electric Motor 115, 208, 230 volt

Your need for portability and high power are matched by the reliable and easy to use *HD Series* pressure steamer. You can easily move it to various cleaning sites with its double lift handles and four wheels. The HD Series features rustproof stainless steel frame, handles, panels and coil protection. The adjustable chemical valve, temperature control with steam setting and multiple nozzles deliver better cleaning in an array of applications. The efficient heat exchanger with stainless enclosure is designed to use less fuel, up to 8 hours of use before refueling.

The HD Series provides value long into the future and is ideal for farm and facility maintenance, auto detailing, sanitizing, degreasing, and much more.

Hot Water/Electric/Premium

Steam/Hot/Cold Water Diesel Heated, Electric Motor 208, 230, 460 volt