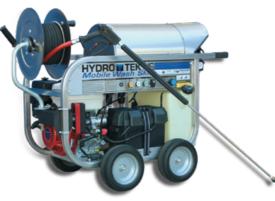

## **MOBILE WASH SKIDS**

Steam/Hot/Cold Water
Diesel Heated – 12v Burner, Gas Engine
The SS Series offers versatile portability
and high cleaning power when electricity is not
available. Its compact size allows passage through
most commercial doorways, increasing your mobility
and cleaning options. The 12v burner system gives
you continuous hot water at up to 250°F, allowing you
to conquer the toughest cleaning jobs. The SS Series
features stainless steel panels, powder coated ProTect-It frame, and heavy duty components to provide
years of every day use and is suitable for a variety of
mounting options: on a trailer, tank skid, wheels, in
a truck, or as a stationary skid.