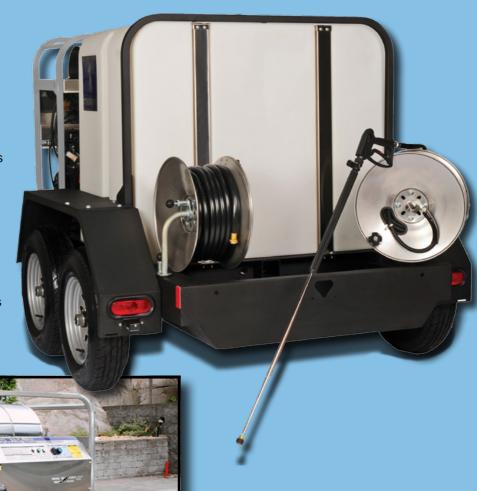

#### **ProTowWash®**

**Mobile Water Tank Trailer -**

#### Add a Hydro Tek wash skid & trailer accessories

The **ProTowWash Trailer Series** is designed with many options to meet the needs of the mobile cleaning user. This single or tandem axle trailer with smooth ride torsion suspension allows you to choose between 200 to 540 gallon water capacities and is designed to match to your Hydro Tek washer perfectly. The compact trailer is easy to maneuver, carries large water volume for working in a variety of areas without having to hunt for a water supply, and at the end of the day simply unhook to free up your tow vehicle. We factory install a variety of Hydro Tek skids and trailer accessories to meet your exact requirements. The ProTowWash is your mobile solution that hooks up quickly and promotes a professional image of your business.

Customize with your choice of hot or cold water wash skid, water tank capacity, and washing accessory options