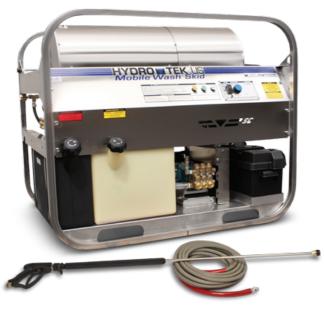

Steam/Hot/Cold Water
Diesel Heated - 115v Burner, Gas Engine
The heavy duty SC Series skid has
been the proven choice of cleaning professionals for
more than 25 years because of its low maintenance
requirements and reliability. This self-contained mobile
wash skid is equipped with an on-board 115v generator
for the convenience of running Hydro Vacuum® wash
water recycling accessories while on a remote job site.
The SC Series features stainless steel panels, double
wall stainless insulated heat exchanger, and a rugged
powder coated Pro-Tect-It frame for mounting in a pickup, van, on wheels, or on a trailer.

The SC Series has proven itself time and time again in commercial and industrial applications and is ideal for city, park, zoo, stadium maintenance, graffiti removal, oil field, heavy equipment cleaning, and professional contract cleaning.