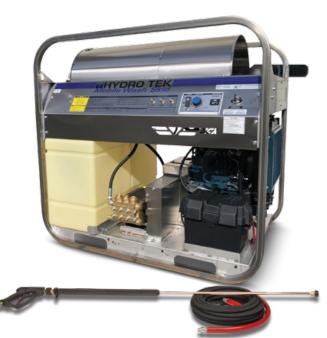

Steam/Hot/Cold Water
Diesel Heated - 115v Burner, Gas Engine
The heavy duty SC Series skid has
been the proven choice of cleaning professionals for
more than 25 years because of its low maintenance
requirements and reliability. This self-contained mobile
wash skid is equipped with an on-board 115v generator
for the convenience of running Hydro Vacuum® wash
water recycling accessories while on a remote job site.
The SC Series features stainless steel panels, double
wall stainless insulated heat exchanger, and a rugged
powder coated Pro-Tect-It frame for mounting in a pickup, van, on wheels, or on a trailer.

The SC Series has proven itself time and time again in commercial and industrial applications and is ideal for city, park, zoo, stadium maintenance, graffiti removal, oil field, heavy equipment cleaning, and professional contract cleaning.