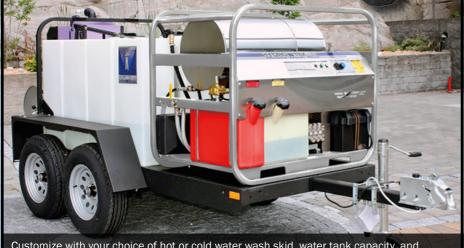

#### Add a Hydro Tek wash skid & trailer accessories

The **ProTowWash Trailer Series** is designed with many options to meet the needs of the mobile cleaning user. This single or tandem axle trailer with smooth ride torsion suspension allows you to choose between 200 to 540 gallon water capacities and is designed to match to your Hydro Tek washer perfectly. The compact trailer is easy to maneuver, carries large water volume for working in a variety of areas without having to hunt for a water supply, and at the end of the day simply unhook to free up your tow vehicle. We factory install a variety of Hydro Tek skids and trailer accessories to meet your exact requirements. The ProTowWash is your mobile solution that hooks up quickly and promotes a professional image of your business.

Customize with your choice of hot or cold water wash skid, water tank capacity, and washing accessory options