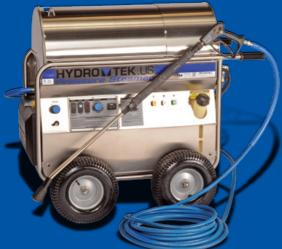

# **ELECTRIC PRESSURE WASHERS**

**Hot Water/Electric/Compact** 

Steam/Hot/Cold Water Diesel Heated, Electric Motor 115, 208, 230 volt

Your need for portability and high power are matched by the reliable and easy to use *HD Series* pressure steamer. You can easily move it to various cleaning sites with its double lift handles and four wheels. The HD Series features rustproof stainless steel frame, handles, panels and coil protection. The adjustable chemical valve, temperature control with steam setting and multiple nozzles deliver better cleaning in an array of applications. The efficient heat exchanger with stainless enclosure is designed to use less fuel, up to 8 hours of use before refueling.

The HD Series provides value long into the future and is ideal for farm and facility maintenance, auto detailing, sanitizing, degreasing, and much more.

Hot Water/Electric/Premium

Steam/Hot/Cold Water Diesel Heated, Electric Motor 208, 230, 460 volt