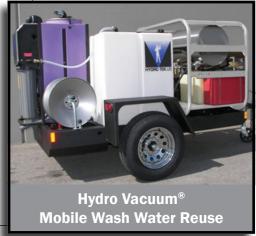

#### **ProTowWash®**

**Mobile Water Tank Trailer -**

#### Add a Hydro Tek wash skid & trailer accessories

The **ProTowWash Trailer Series** is designed with many options to meet the needs of the mobile cleaning user. This single or tandem axle trailer with smooth ride torsion suspension allows you to choose between 200 to 540 gallon water capacities and is designed to match to your Hydro Tek washer perfectly. The compact trailer is easy to maneuver, carries large water volume for working in a variety of areas without having to hunt for a water supply, and at the end of the day simply unhook to free up your tow vehicle. We factory install a variety of Hydro Tek skids and trailer accessories to meet your exact requirements. The ProTowWash is your mobile solution that hooks up quickly and promotes a professional image of your business.

Customize with your choice of hot or cold water wash skid, water tank capacity, and washing accessory options