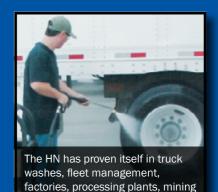

### Steam/Hot/Cold Water Stationary, Multi-fuel Heated, Electric Motor 208,230,460 volt

The *HN Series* is a stationary pressure washer that can be heated by diesel, natural gas or L.P. Choose natural gas or liquid propane if clean burning fuel is preferred. The low speed belt driven pump system is built for reliability along with other standard features such as full pressure soap injection and automatic ignition burner. Many features available that vary by model include bypass cool for pump protection, automatic shutdown to conserve energy, hour meter, wall mount remote, and even stainless frame options.

operations and institutions.