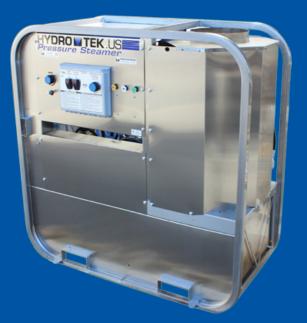

### Steam/Hot/Cold Water Stationary, Multi-fuel Heated, Electric Motor 208,230,460 volt

The *HN Series* is a stationary pressure washer that can be heated by diesel, natural gas or L.P. Choose natural gas or liquid propane if clean burning fuel is preferred. The low speed belt driven pump system is built for reliability along with other standard features such as full pressure soap injection and automatic ignition burner. Many features available that vary by model include bypass cool for pump protection, automatic shutdown to conserve energy, hour meter, wall mount remote, and even stainless frame options.