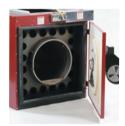

## Easy access for cleaning and service

Door swings open for easy cleaning.

Burner swings out for easy service.