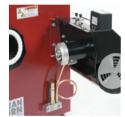

## Powerful & Dependable Metering Pump

Nothing else compares for reliability and installation options. The superior Clean Burn pumping systems have the potential to pump oil up to 300' distance . with minimum -40°F oil temperature, and will draw oil stored in outside tanks.

## Easy access for cleaning and service

Door swings open for easy cleaning.

Burner swings out for easy service.