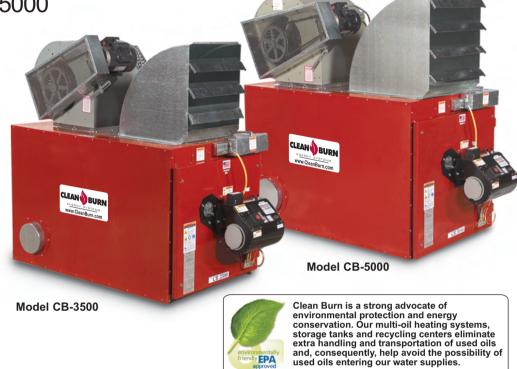

# Large Volume Used-Oil Furnaces

Models CB-3500 & CB-5000

Clean Burn CB-3500 and CB-5000 used-oil furnaces are the workhorses of the industry. They provide high volume heating capacity and legendary reliability for larger facilities.

### Model CB-3500

The Clean Burn Model CB-3500 is rated at approximately 350,000 BTU/h. Designed for easy installation and convenient service. UL listed for use as a unit heater or central (ducted) furnace.

### Model CB-5000

The Model CB-5000, our largest furnace, is rated at approximately 500,000 BTU/hr. Popular at facilities with multiple bays. UL listed for use as a unit heater or central (ducted) furnace.