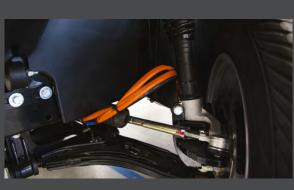

# NON ELECTRIC PARTS

The disk or drum brakes are equipped with wear and temperature sensors to avoid the formation of sparks caused by the friction between metals, and to prevent friction overtemperatures from exceeding the value of the required temperature class and limit.

The seats of versions for Zones 1 and 21 are covered with an antistatic material and, where necessary, the external plastic surfaces are treated with electroconductive paint. All tyres are electro-conductive. Accessories, such as flashing beacon, reversing beeper, headlights, etc. are explosion-proof.