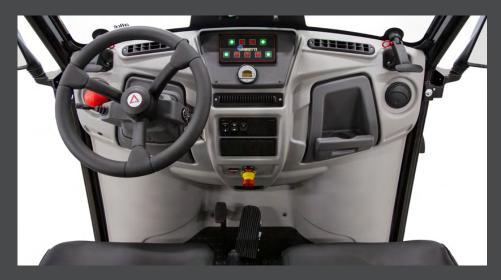

# TEMPERATURE MONITORING SYSTEM

In order to avoid risk of overheating, the surface temperature is checked by a specific sensors, according to the class and limit of the temperature requested as standard. If this occurs, the vehicle will automatically shutdown, lighting the related indicator.

An earth leakage check system (versions for Zones 1 and 21) automatically shuts the vehicle down if the maximum value should be exceeded, lighting the indicator on the dashboard panel.

An appropriate "Reset" pushbutton allows the vehicle to be moved out of the dangerous area in case of temperature and (versions for Zones 1 and 21 only) earth leakage sensor's alarms intervention.

### ELECTRICAL EQUIPMENT AND SYSTEM

The electric wiring system has armoured cables for ducts subject to movement or without any mechanical protection.

Light blue wires are used for the connections of components with built-in protection, and their relative cable

glands (certified for their respective categories). The system is fitted with a 2-pole emergency battery cut-off switch.