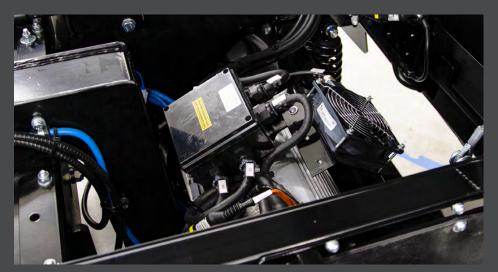

### ELECTRICAL EQUIPMENT AND SYSTEM

The electric wiring system has armoured cables for ducts subject to movement or without any mechanical protection.

Light blue wires are used for the connections of components with built-in protection, and their relative cable

glands (certified for their respective categories). The system is fitted with a 2-pole emergency battery cut-off switch.