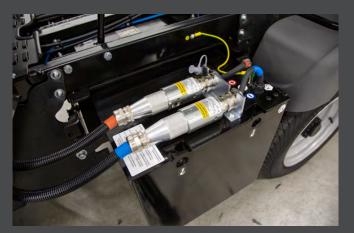

### BATTERIES AND CONNECTORS

The **ALKE'** ATXEX versions for Zones 1 and 21 has as vehicle battery type the Ex-e filling system.

Battery connectors are Ex-d type certified. On the versions for Zones 2 and 22 the batteries and relative connectors respect the EN 60079-15 standard.