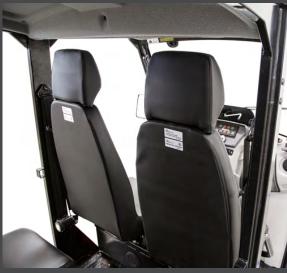

The seats of versions for Zones 1 and 21 are covered with an antistatic material and, where necessary, the external plastic surfaces are treated with electroconductive paint. All tyres are electro-conductive. Accessories, such as flashing beacon, reversing beeper, headlights, etc. are explosion-proof.