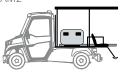

> All the configurations presented are available for the vehicles with:

2-seat cab

4-seat cab

left-hand drive

DR1

Dropside body

Dropside body with mesh sides extension

BV1

Box van body with sliding doors

TA1

MF1

Tarpaulin body openable on three sides

TA2

Tarpaulin body with customised colours RS1

Rear seats kit

RS2

Rear seats kit with roof

AM1

Ambulance body

AM2

Ambulance body with roof

FL1

Flatbed

READY FOR THE MOST **DEMANDING CONDITIONS** 