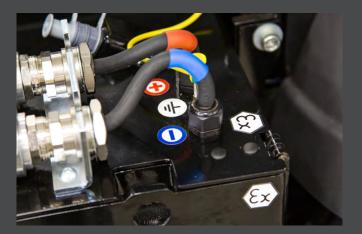

### ELECTRICAL EQUIPMENT AND SYSTEM

The electric wiring system has armoured cables for ducts subject to movement or without any mechanical protection.

Light blue wires are used for the connections of components with built-in protection, and their relative cable

glands (certified for their respective categories). The system is fitted with a 2-pole emergency battery cut-off switch.