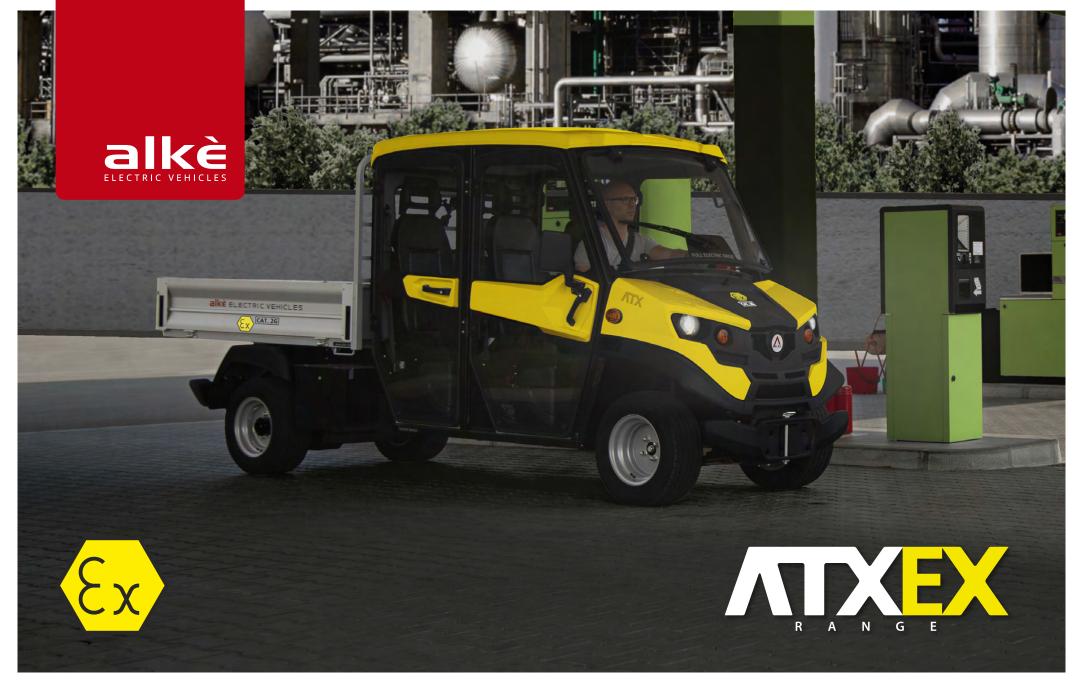

# EXPLOSION PROOF ELECTRIC VEHICLES

The **ALKE' ATX EX** are designed to avoid any ignition risk in the surrounding atmosphere during their normal use and are built using special, certified components. Design, prototyping

#### The ALKE' ATX EX

Electric Utility
Vehicles were
developed to
work in the hardest,
most demanding
conditions in chemical
and petrochemical
industries, production
sites of mineral oil and

natural gas, mining, tunnel construction and maintenance and many other sectors. They can be used for logistics, maintenance, first aid, firefighting, surveillance services, units with mobile cranes, etc.