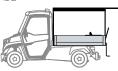

> All the configurations presented are available for the vehicles with:

2-seat cab

4-seat cab

left-hand drive

DR1

Dropside body

Dropside body with mesh sides extension

BV1

Box van body with sliding doors

TA1

MF1

Tarpaulin body openable on three sides

TA2

Tarpaulin body with customised colours RS1

Rear seats kit

RS2

Rear seats kit with roof

AM1

Ambulance body

AM2

Ambulance body with roof

FL1

Flatbed

READY FOR THE MOST **DEMANDING CONDITIONS** 