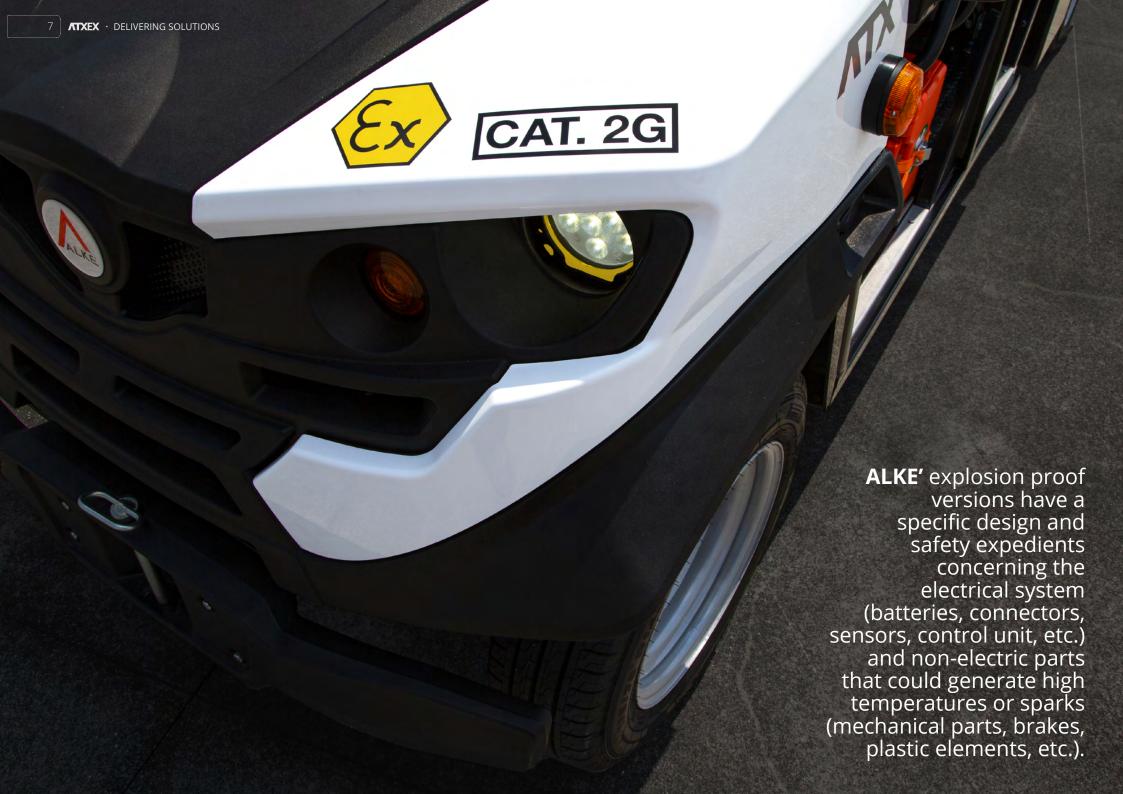

# EXPLOSION PROOF ELECTRIC VEHICLES

The **ALKE' ATX EX** are designed to avoid any ignition risk in the surrounding atmosphere during their normal use and are built using special, certified components. Design, prototyping

and manufacturing of all Alke' explosion-proof vehicles are carried out entirely in Italy, using the best of European and North American components in order to guarantee top quality and safety standards.