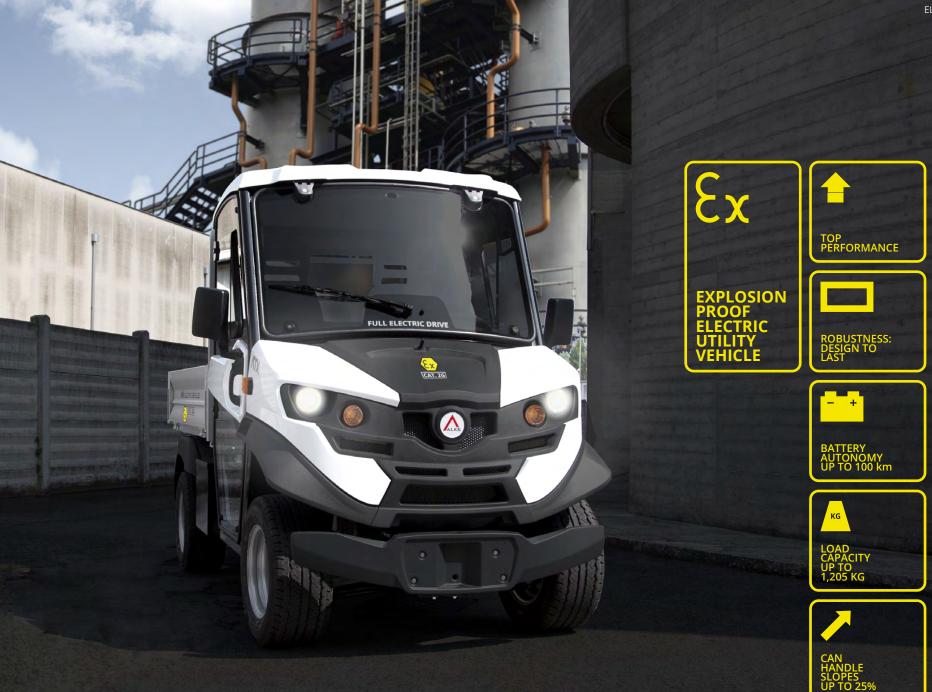

#### The ALKE' ATX EX

Electric Utility
Vehicles were
developed to
work in the hardest,
most demanding
conditions in chemical
and petrochemical
industries, production
sites of mineral oil and

natural gas, mining, tunnel construction and maintenance and many other sectors. They can be used for logistics, maintenance, first aid, firefighting, surveillance services, units with mobile cranes, etc.

DEALING
WITH
POTENTIALLY
HAZARDOUS
ENVIRONMENTS

**SOLUTIONS** FOR **EXPLOSION PROOF NEEDS** 