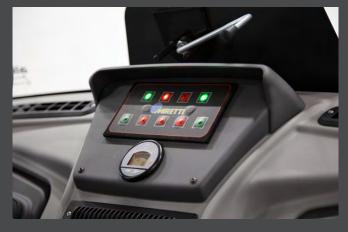

# TEMPERATURE MONITORING SYSTEM

In order to avoid risk of overheating, the surface temperature is checked by a specific sensors, according to the class and limit of the temperature requested as standard. If this occurs, the vehicle will automatically shutdown, lighting the related indicator.

An earth leakage check system (versions for Zones 1 and 21) automatically shuts the vehicle down if the maximum value should be exceeded, lighting the indicator on the dashboard panel.

An appropriate "Reset" pushbutton allows the vehicle to be moved out of the dangerous area in case of temperature and (versions for Zones 1 and 21 only) earth leakage sensor's alarms intervention.