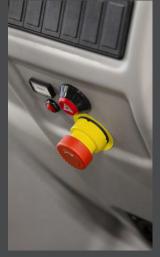

An earth leakage check system (versions for Zones 1 and 21) automatically shuts the vehicle down if the maximum value should be exceeded, lighting the indicator on the dashboard panel.

An appropriate "Reset" pushbutton allows the vehicle to be moved out of the dangerous area in case of temperature and (versions for Zones 1 and 21 only) earth leakage sensor's alarms intervention.

glands (certified for their respective categories). The system is fitted with a 2-pole emergency battery cut-off switch.