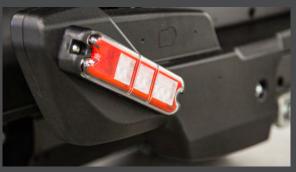

# TEMPERATURE MONITORING SYSTEM

In order to avoid risk of overheating, the surface temperature is checked by a specific sensors, according to the class and limit of the temperature requested as standard. If this occurs, the vehicle will automatically shutdown, lighting the related indicator.

An earth leakage check system (versions for Zones 1 and 21) automatically shuts the vehicle down if the maximum value should be exceeded, lighting the indicator on the dashboard panel.

An appropriate "Reset" pushbutton allows the vehicle to be moved out of the dangerous area in case of temperature and (versions for Zones 1 and 21 only) earth leakage sensor's alarms intervention.