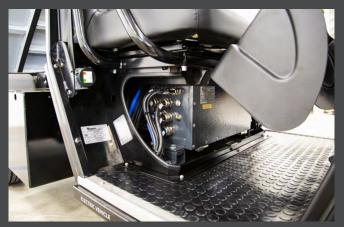

### ELECTRICAL EQUIPMENT AND SYSTEM

The electric wiring system has armoured cables for ducts subject to movement or without any mechanical protection.

Light blue wires are used for the connections of components with built-in protection, and their relative cable

glands (certified for their respective categories). The system is fitted with a 2-pole emergency battery cut-off switch.

### BATTERIES AND CONNECTORS

The **ALKE'** ATXEX versions for Zones 1 and 21 has as vehicle battery type the Ex-e filling system.

Battery connectors are Ex-d type certified. On the versions for Zones 2 and 22 the batteries and relative connectors respect the EN 60079-15 standard.