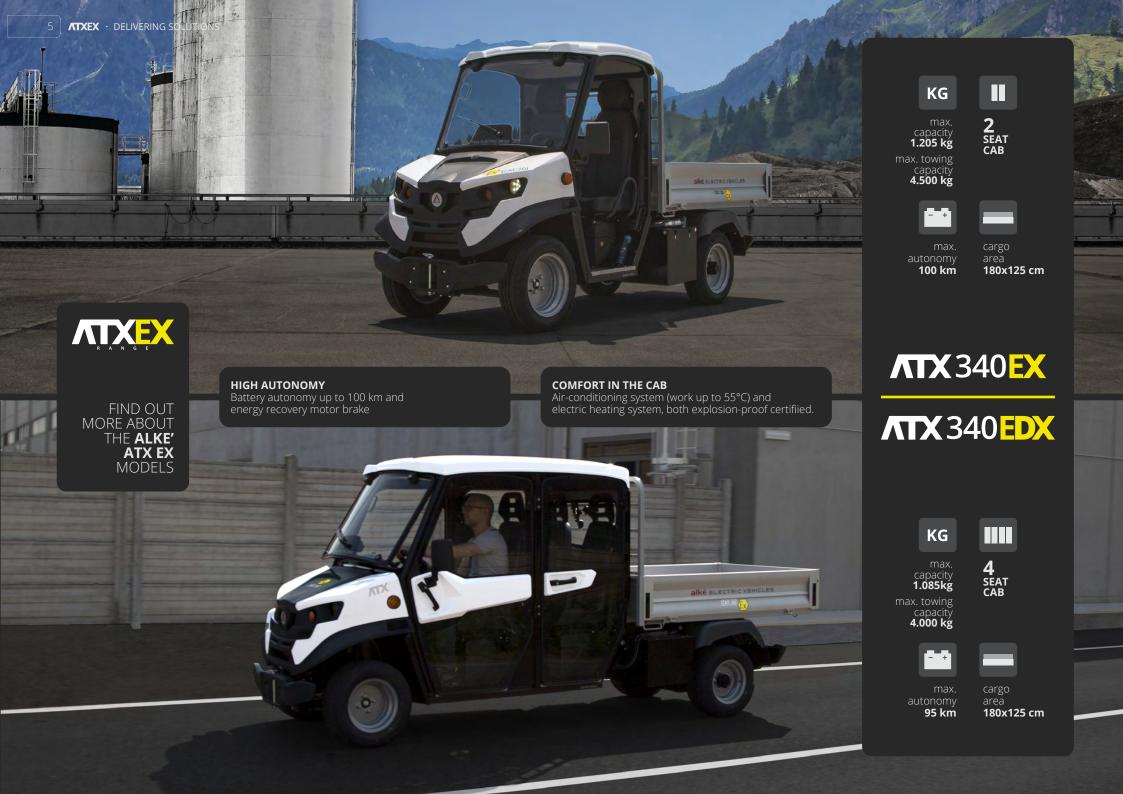

#### The ALKE' ATX EX

Electric Utility
Vehicles were
developed to
work in the hardest,
most demanding
conditions in chemical
and petrochemical
industries, production
sites of mineral oil and

natural gas, mining, tunnel construction and maintenance and many other sectors. They can be used for logistics, maintenance, first aid, firefighting, surveillance services, units with mobile cranes, etc.

> All the configurations presented are available for the vehicles with:

2-seat cab

4-seat cab

left-hand drive

DR1

Dropside body

Dropside body with mesh sides extension

BV1

Box van body with sliding doors

TA1

MF1

Tarpaulin body openable on three sides

TA2

Tarpaulin body with customised colours RS1

Rear seats kit

RS2

Rear seats kit with roof

AM1

Ambulance body

AM2

Ambulance body with roof

FL1

Flatbed

READY FOR THE MOST **DEMANDING CONDITIONS** 