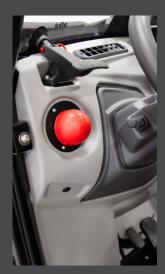

# TEMPERATURE MONITORING SYSTEM

In order to avoid risk of overheating, the surface temperature is checked by a specific sensors, according to the class and limit of the temperature requested as standard. If this occurs, the vehicle will automatically shutdown, lighting the related indicator.

An earth leakage check system (versions for Zones 1 and 21) automatically shuts the vehicle down if the maximum value should be exceeded, lighting the indicator on the dashboard panel.

An appropriate "Reset" pushbutton allows the vehicle to be moved out of the dangerous area in case of temperature and (versions for Zones 1 and 21 only) earth leakage sensor's alarms intervention.