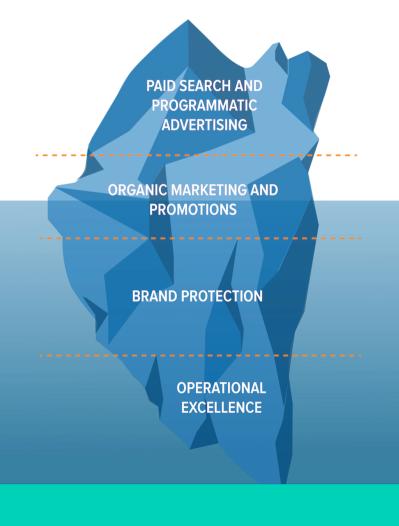

### **Channel Shifting Can Occur When Least Expected**

# WHEN Navigating the new normal