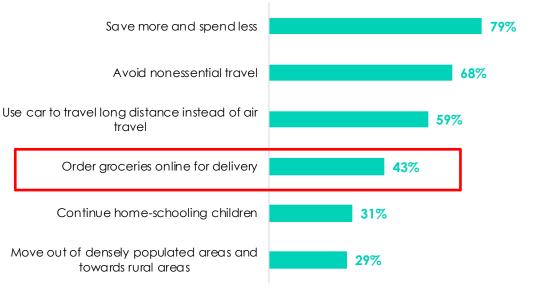

# Ecommerce is essential and we are not going back.

Habits formed now will change forever.

Insurgents are upsetting incumbents.

Don't be left behind.

Activities U.S. adults are likely to do once the Coronavirus pandemic ends (April 2020)

% of respondents who answered 'very' or 'somewhat likely' Source: The Harris Poll, "COVID-19 Wave 8", April 20, 2020, eMarketer