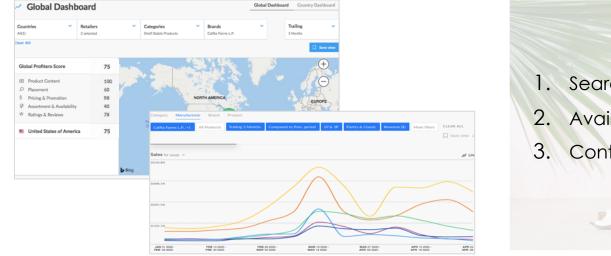

### Leading Indicators to Action

WHERE - WHAT - WHEN

## What Does Success Look Like

Create and measure KPIs off the core leading indicators