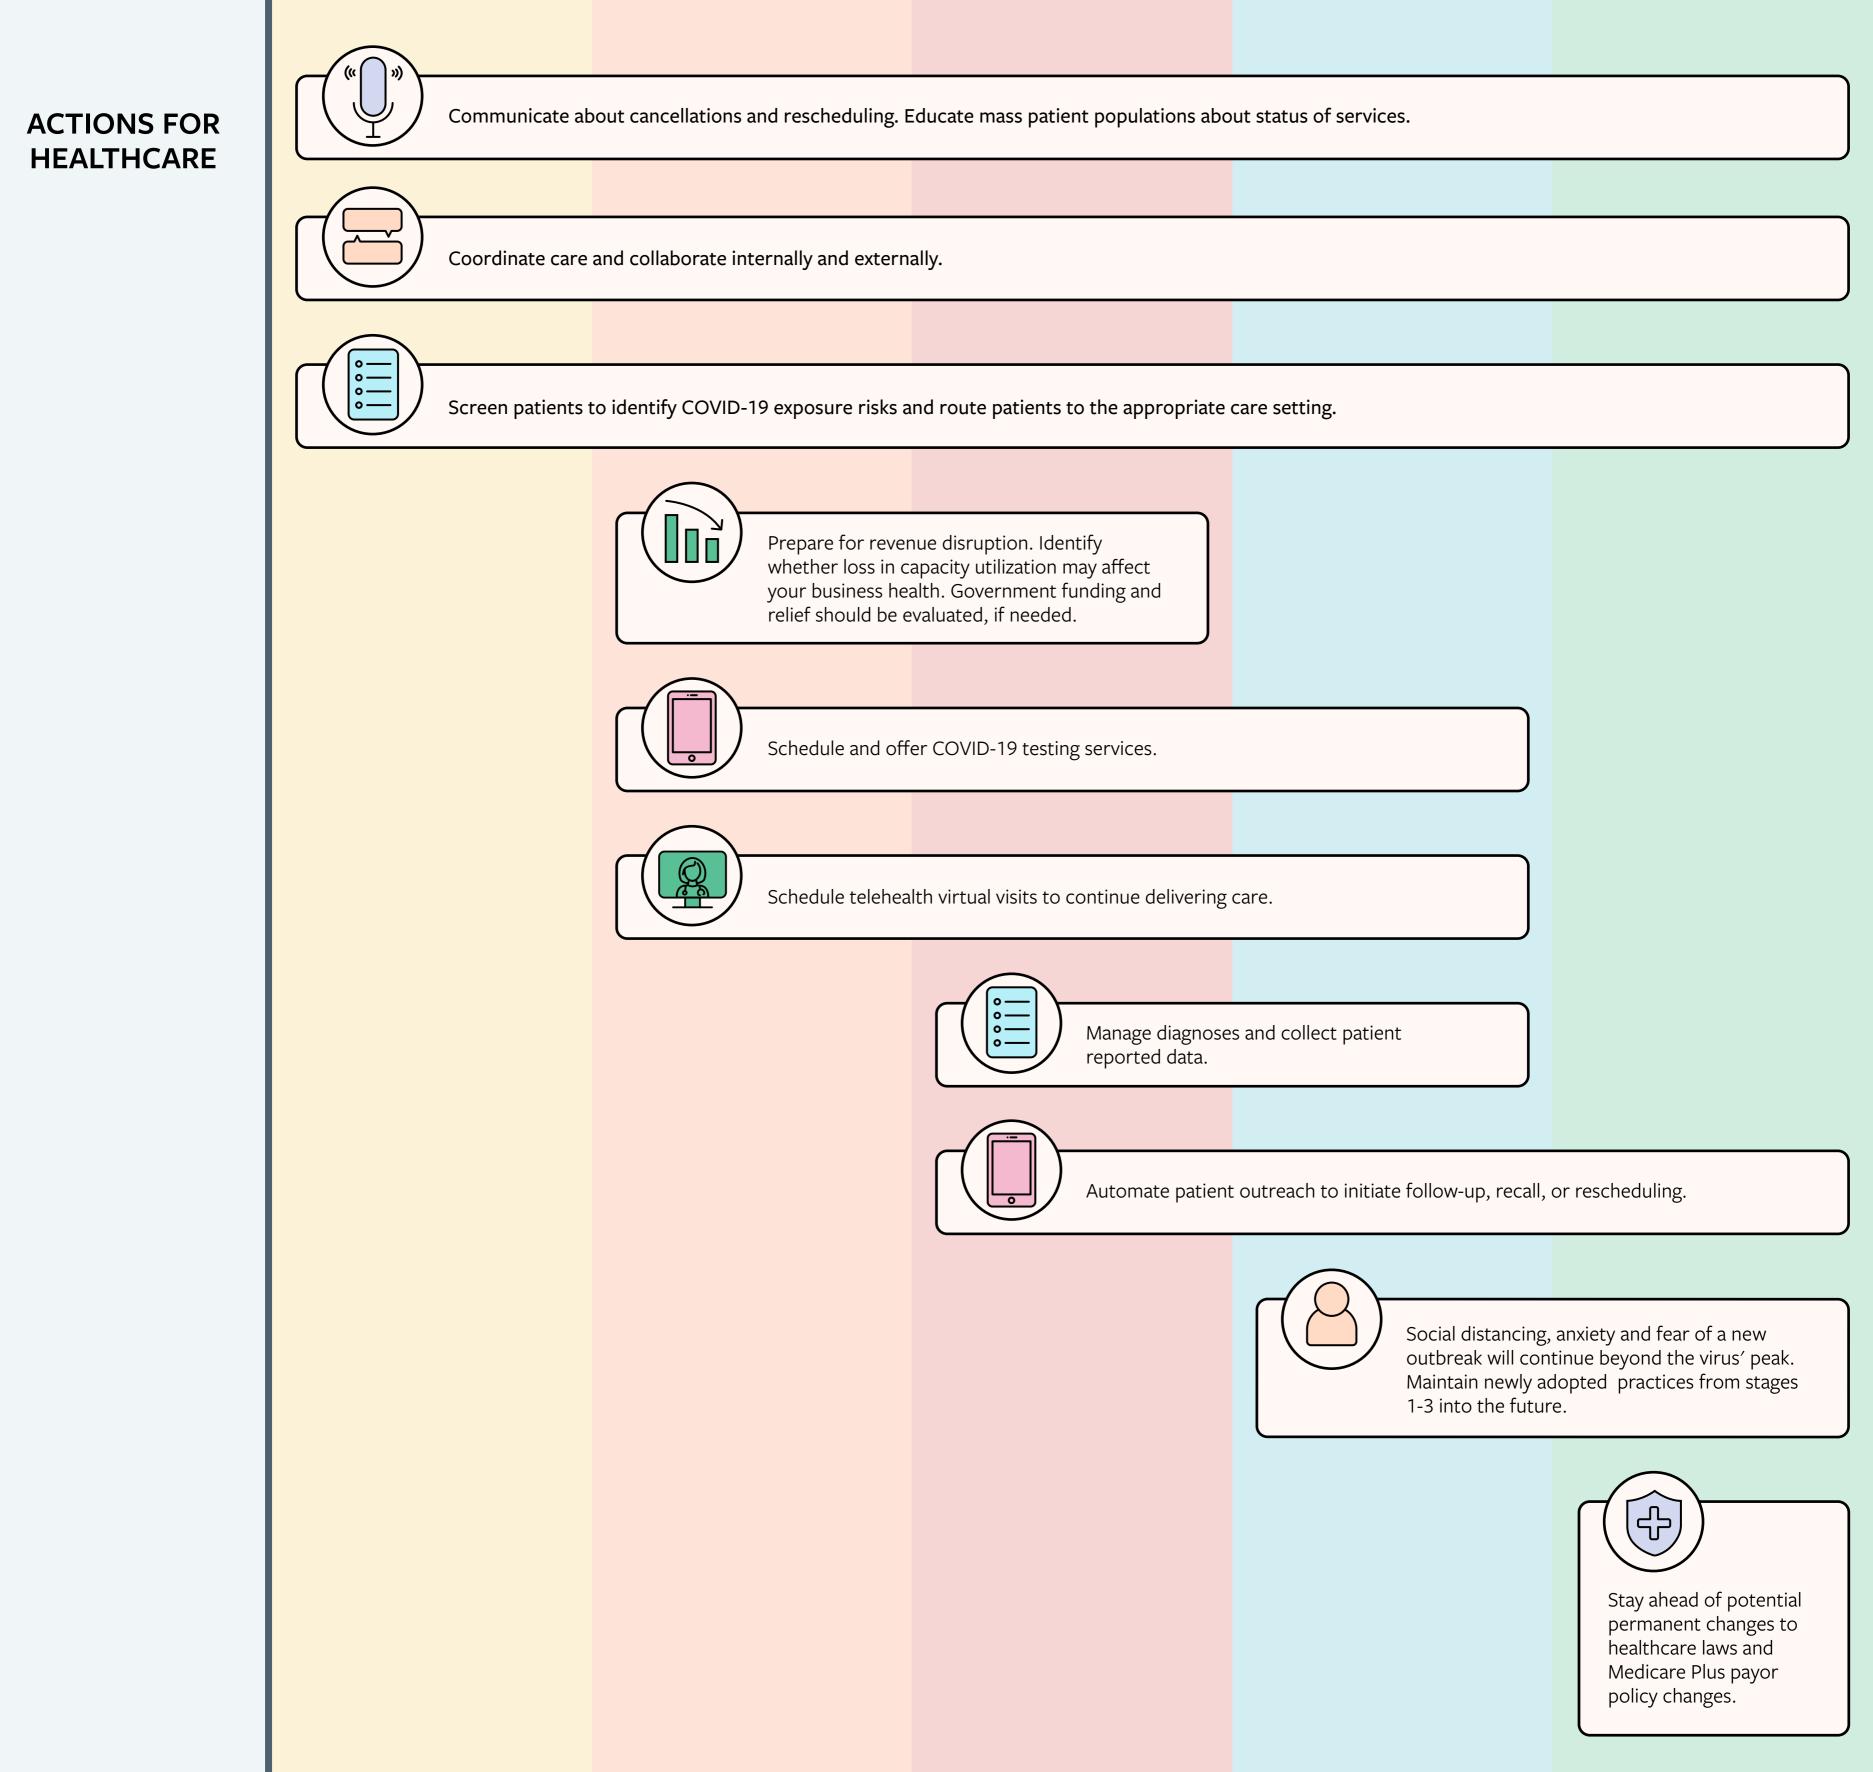

## FIVE-STAGE FRAMEWORK FOR HEALTHCARE MANAGING THE COVID-19 PANDEMIC

Healthcare providers that successfully manage the five response stages can continue to deliver needed critical, routine, chronic, and preventive care services.

The timing and length of each healthcare stage will vary geographically based on factors such as political decisions, community spread and response to outbreaks.

There is potential for the curve to rise and fall multiple times over the course of the pandemic.