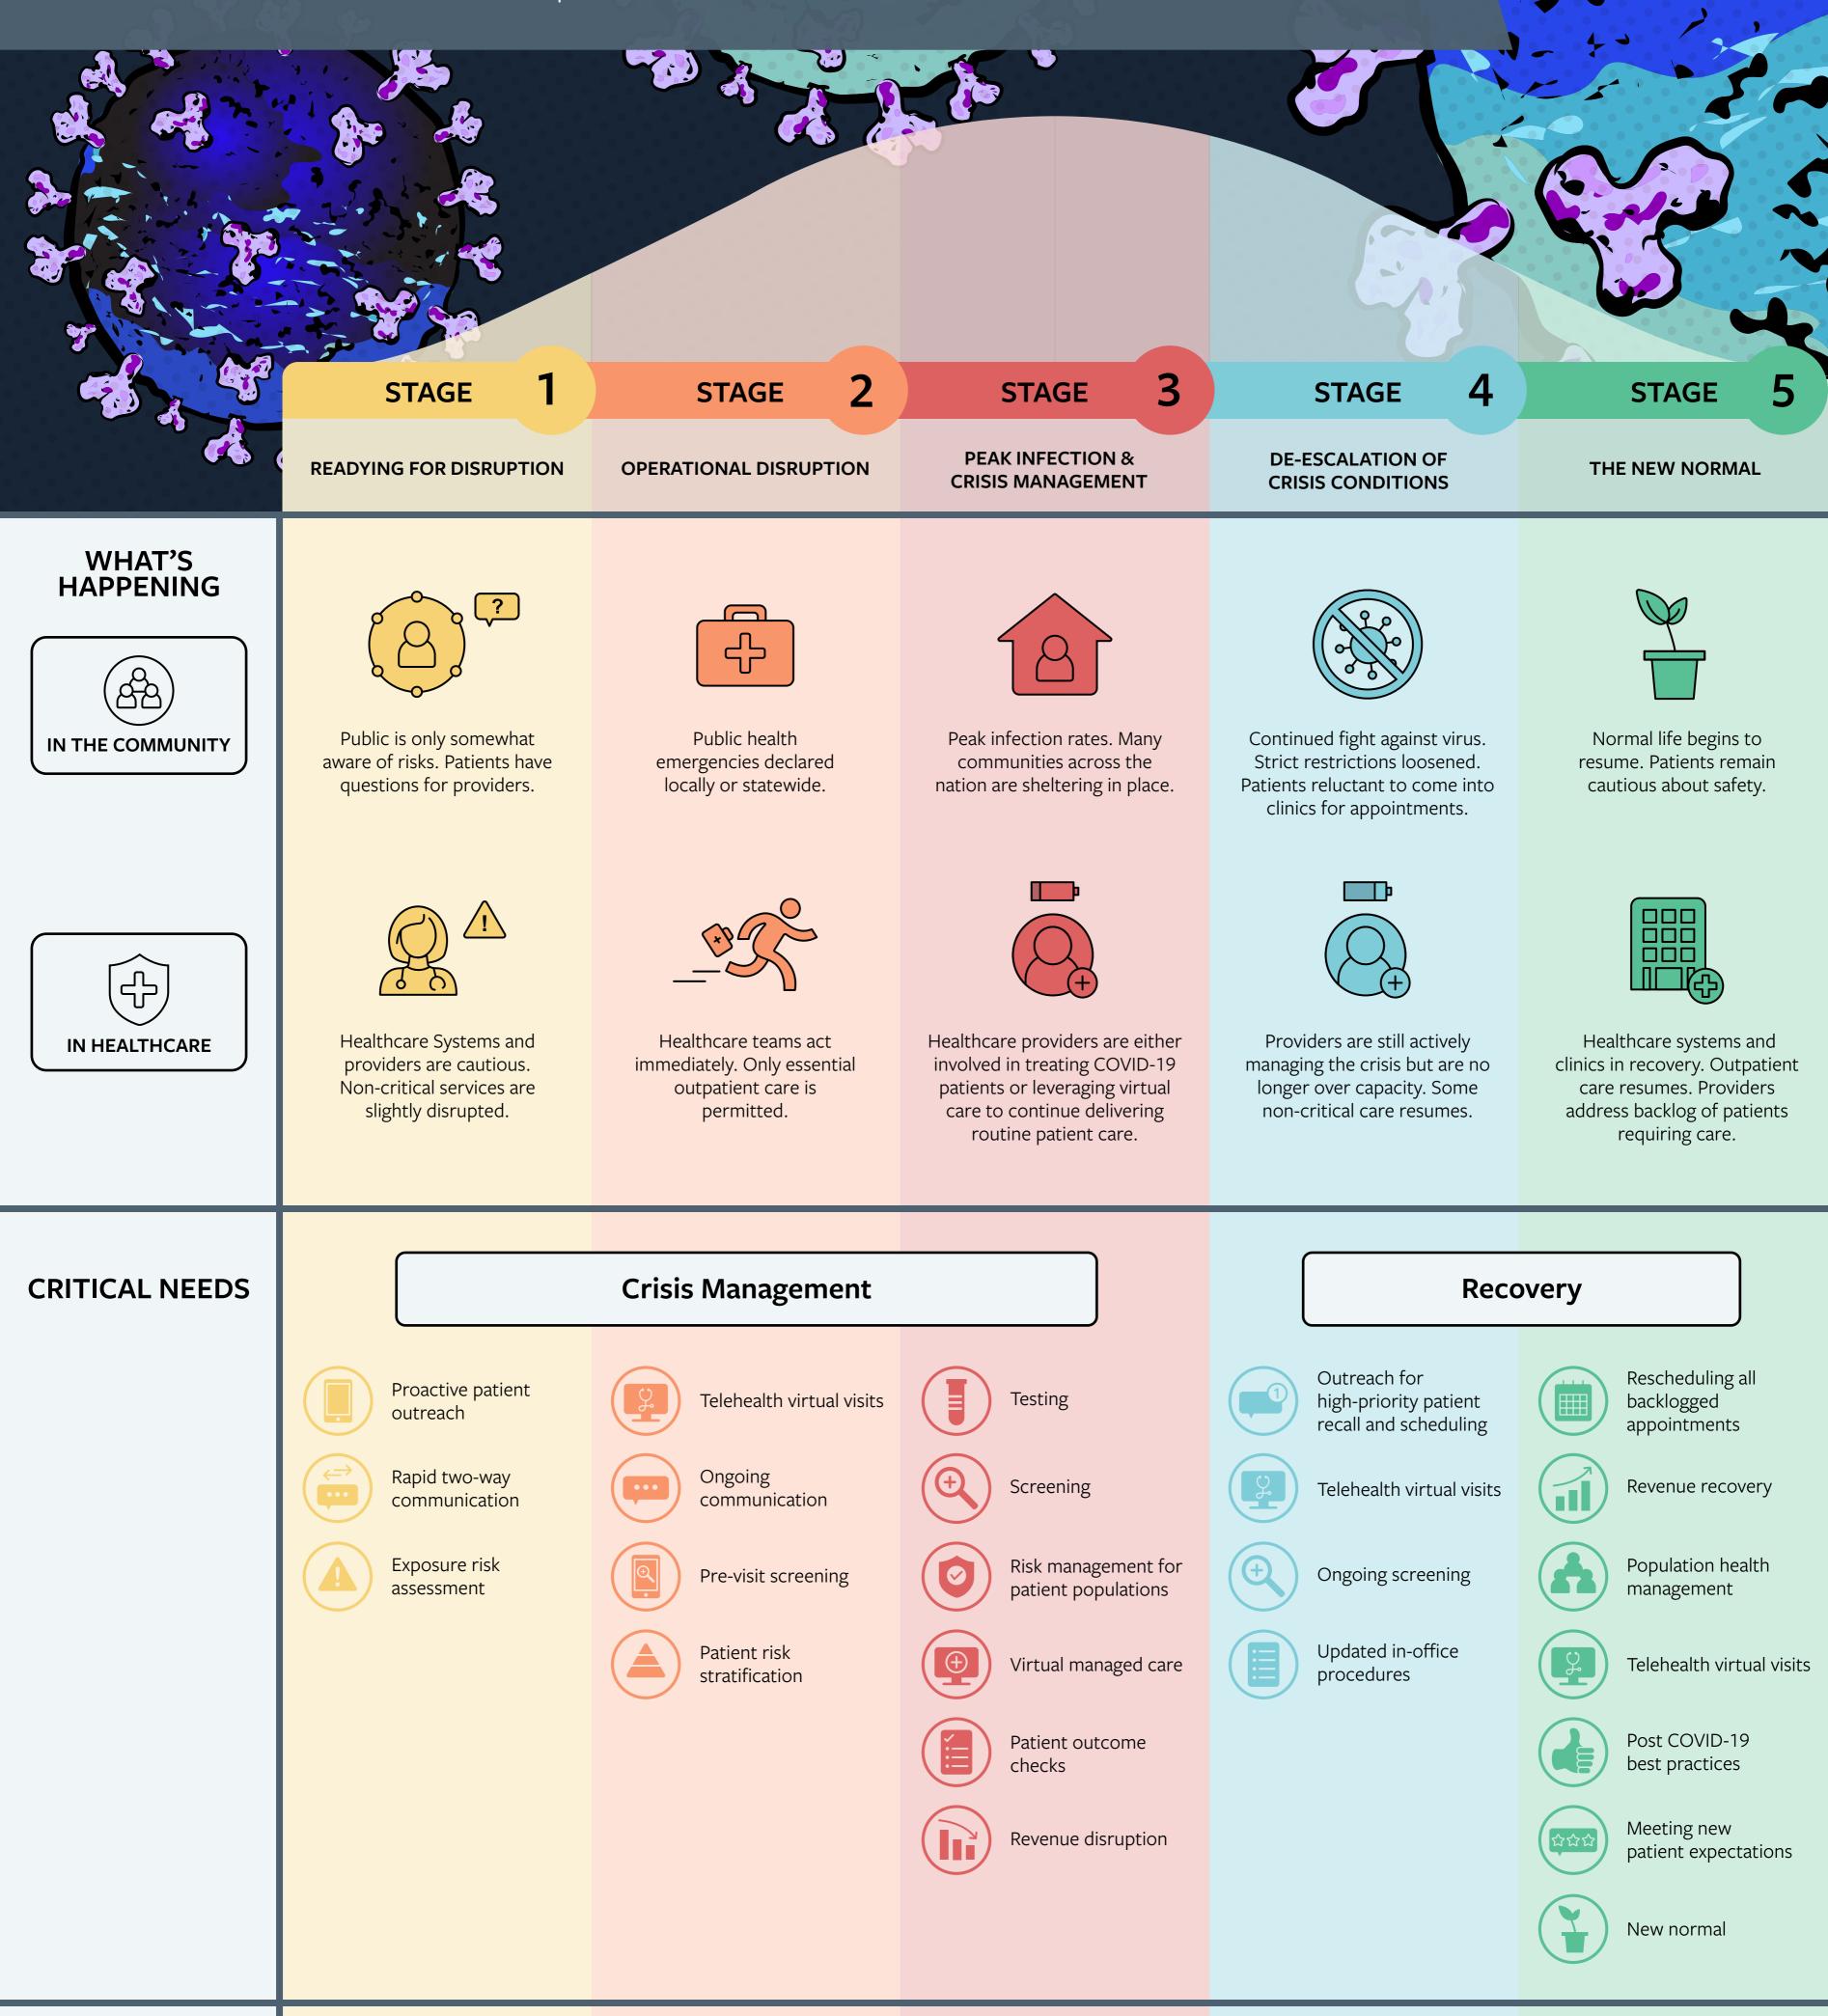

## FIVE-STAGE FRAMEWORK FOR HEALTHCARE MANAGING THE COVID-19 PANDEMIC

Healthcare providers that successfully manage the five response stages can continue to deliver needed critical, routine, chronic, and preventive care services.

The timing and length of each healthcare stage will vary geographically based on factors such as political decisions, community spread and response to outbreaks.

There is potential for the curve to rise and fall multiple times over the course of the pandemic.