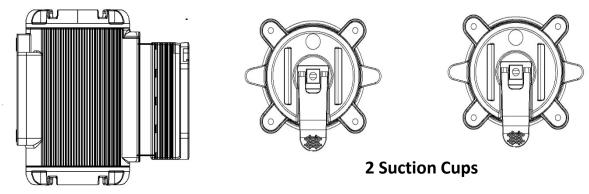

#### Includes one Magnetic Retractable Belt Barrier and two Multi-Surface Suction Cups

Magnetic Retractable Belt Barrier

The Magnetic Retractable Belt Barrier is designed to be attached to most metal surfaces by using the large magnet on either side of the banner head

#### **Suction Cup Instructions:**

For best results, please clean contact surface and lightly moisten rubber suction cup surface before mounting

Lift the lever to apply the suction cup to a smooth clean surface, push the cup against the surface, and lower the lever to cause the suction cup to attach to the surface.