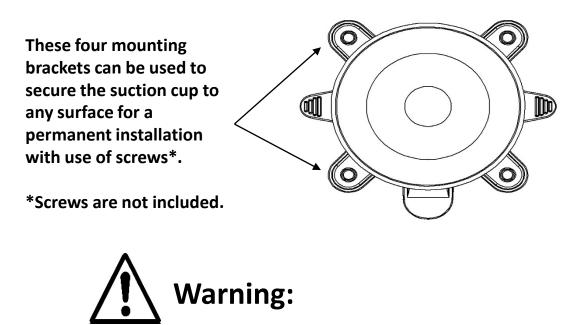

# Do not depend on Suction Cup to hold indefinitely Under certain circumstances Suction Cup may lose it's grip

As the manufacturer of the Banner Stakes product line, Product Innovations LLC warrants this product from defects in material and workmanship under normal operation and use. The warranty period is one year from the date of purchase by the end – user.