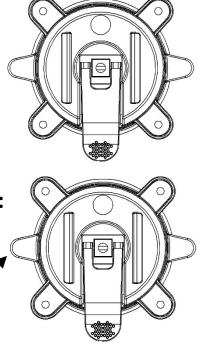

#### **Suction Cup Instructions:**

For best results, please clean contact surface and lightly moisten rubber suction cup surface before mounting

Lift the lever to apply the suction cup to a smooth clean surface, push the cup against the surface, and lower the lever to cause the suction cup to attach to the surface.

#### To release the suction cup:

Lift the lever to release the pressure and then pull up on one of the two tabs on the suction cup

The suction cups can be stored on the top and bottom of the Magnetic Retractable Belt Barrier when not being used by sliding the cup through the runners on the head in the direction of the arrows.