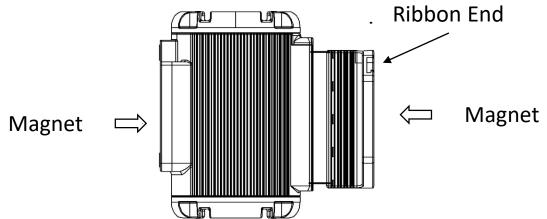

#### Includes one Magnetic Retractable Belt Barrier and two Multi-Surface Suction Cups

Magnetic Retractable Belt Barrier

The Magnetic Retractable Belt Barrier is designed to be attached to most metal surfaces by using the large magnet on either side of the banner head

#### Instructions:

Attach the Magnetic Retractable Belt Barrier to a metal surface. Pull the message ribbon out to the right and then attach the magnet on the ribbon end to another metal surface.

If you do not have a metal surface to attach to, you can utilize one or two of the suction cups.