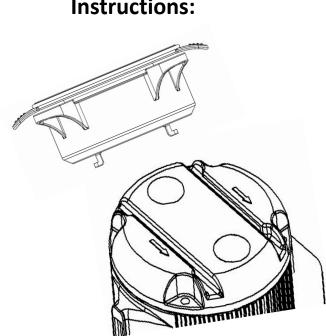

#### **Suction Cup Instructions:**

For best results, please clean contact surface and lightly moisten rubber suction cup surface before mounting

Lift the lever to apply the suction cup to a smooth clean surface, push the cup against the surface, and lower the lever to cause the suction cup to attach to the surface.

#### To release the suction cup:

Lift the lever to release the pressure and then pull up on one of the two tabs on the suction cup

The suction cups can be stored on the top and bottom of the Magnetic Retractable Belt Barrier when not being used by sliding the cup through the runners on the head in the direction of the arrows.