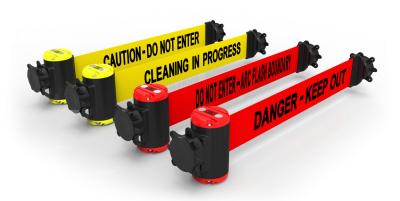

## **Product Features and Benefits:**

- Retractable belt is made of 2.5" wide polyester fabric that comes in either a 7', 15' or 30' length
- Designed to be surface mounted when floor space is limited
- Attaches to magnetic and non-magnetic surfaces including but not limited to metal, stainless steel, glass, wood and plastic
- Largest belt assortment including 15 safety-related messages featured in bold black lettering
- Option to brand and customize colors/messages to fit your needs
- Rust-proof allowing you to use the barrier system for all of your indoor and outdoor applications