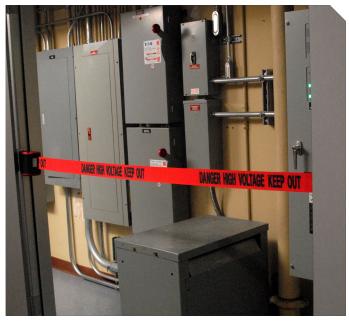

## **Applications:**

 Used for quick closure of docking doors, elevators, escalators, bathrooms, wide aisles, corridors, lock out/tag out of down equipment, electrical rooms creating an Arc Flash Boundary, and many other uses