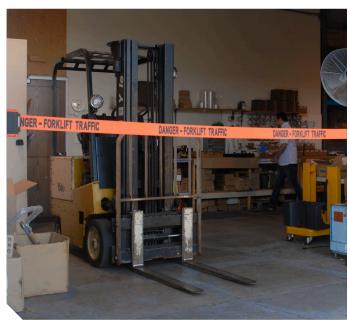

## **Applications:**

 Used for quick closure of docking doors, elevators, escalators, bathrooms, wide aisles, corridors, lock out/tag out of down equipment, electrical rooms creating an Arc Flash Boundary, and many other uses