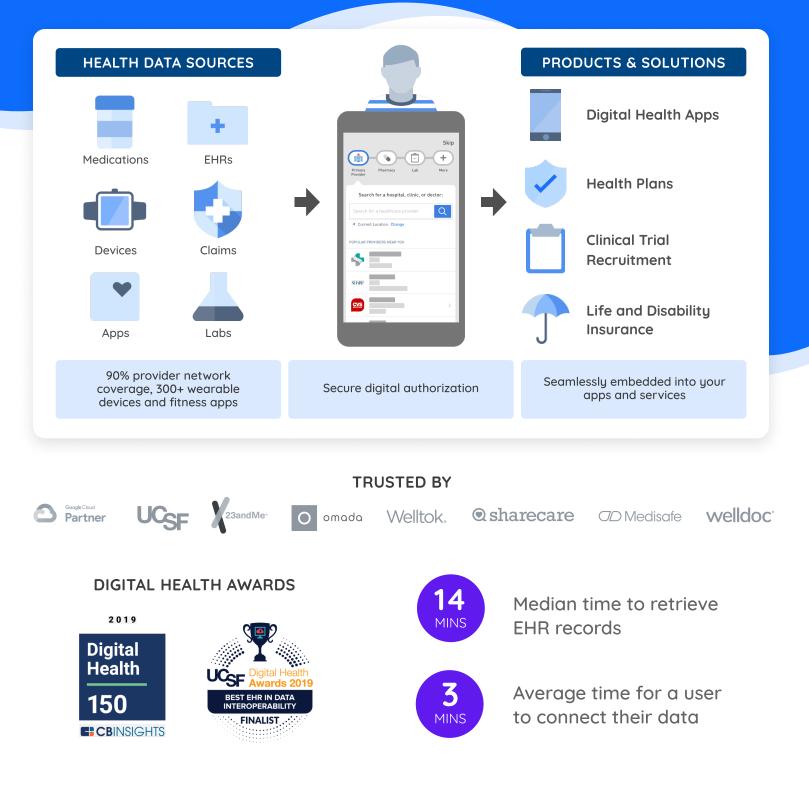

### Our Numbers at a Glance

90%

Provider network coverage

## **300+**

Wearable devices and fitness apps

### **Clinical API**

Integrate our unified Clinical API into your digital health products and solutions and connect to 90% of U.S. hospitals, electronic health records, pharmacies, and labs.

### Wearable API

Power your wellness platform with one Wearable API that connects to 300+ wearable devices and fitness apps.