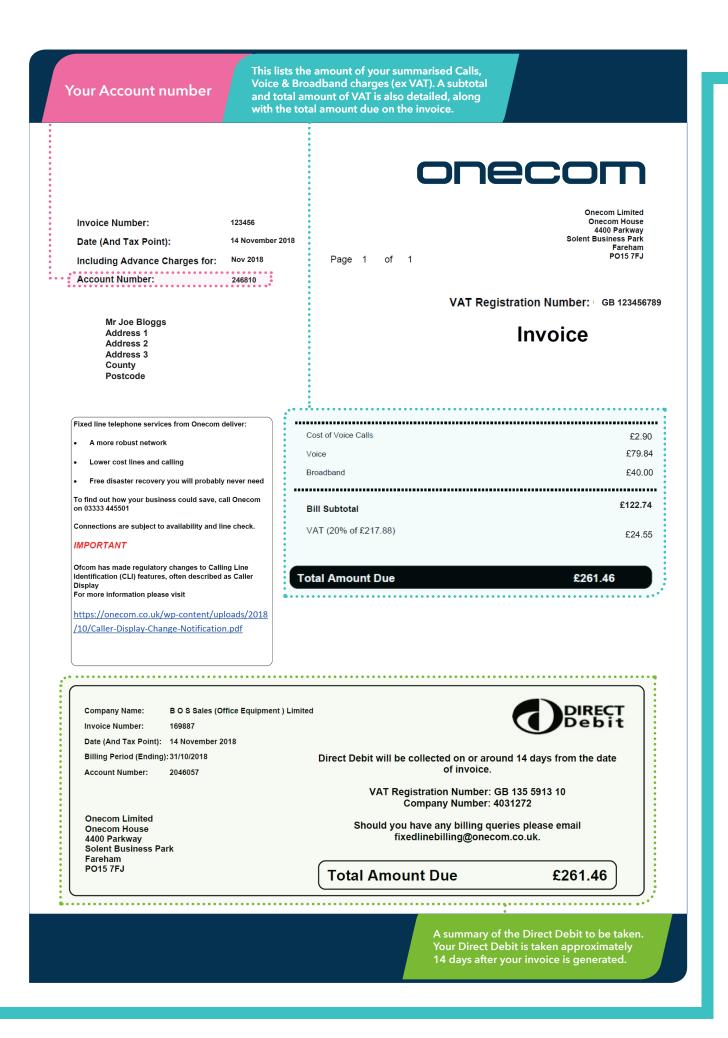

## QUICK GUIDE | YOUR BILL

### onecom

Experts in business communications...





## Any calls that have been charged at £0.50 or more will be displayed on this page

01234567891 has no itemisation as all 6 calls total under £0.50. (These calls are shown at a  $\pm$ 0.00 cost as this invoice shows a 1000 minute allowance, detailed on both page 1 & 3 of the invoice)

| ON                               | ec                       |              | Invoice Numbe<br>Date (And Tax<br>Billing Period (<br>Account Numb | Point): 14 Novem<br>Ending): 31/10/2018 |                             | Onecom Limited<br>Onecom House<br>4400 Parkway<br>Solent Business Park<br>Fareham<br>PO15 7FJ                                |  |
|----------------------------------|--------------------------|--------------|--------------------------------------------------------------------|------------