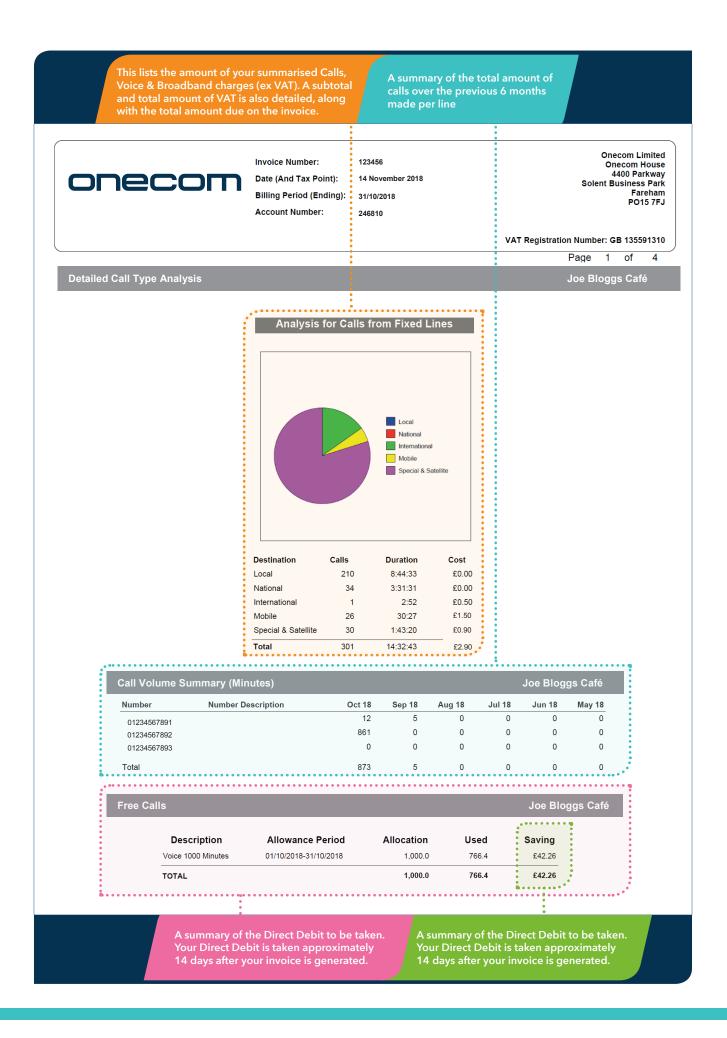

## Any calls that have been charged at £0.50 or more will be displayed on this page

01234567891 has no itemisation as all 6 calls total under £0.50. (These calls are shown at a  $\pm$ 0.00 cost as this invoice shows a 1000 minute allowance, detailed on both page 1 & 3 of the invoice)

| ON                               | ec                       |              | Invoice Numbe<br>Date (And Tax<br>Billing Period (<br>Account Numb | Point): 14 Novem<br>Ending): 31/10/2018 |                             | Onecom Limited<br>Onecom House<br>4400 Parkway<br>Solent Business Park<br>Fareham<br>PO15 7FJ                                |  |
|----------------------------------|--------------------------|--------------|--------------------------------------------------------------------|-----------------------------------------|-----------------------------|------------------------------------------------------------------------------------------------------------------------------|--|
|                                  |                          |              |                                                                    |                                         |                             | VAT Registration Number: GB 135591310                                                                                        |  |
|                                  |                          |              |                                                                    |                                         |                             | Page 2 of 4                                                                                                                  |  |
| Itemised Ca                      | all Statemen             | ıt           |                                                                    |                                         |                             | Joe Bloggs Café                                                                                                              |  |
| 01234567891                      | ••••                     |              |                                                                    |                                         | • • • • • • • • • • • • • • |                                                                                                                              |  |
| Itemisation                      | of calls                 | £0.50 and a  | above                                                              |                                         |                             |                                                                                                                              |  |
| Tel No.                          | Call Date                |              | uration Cost                                                       | Destination                             | Extn. C                     | Called From                                                                                                                  |  |
|                                  |                          |              | 11:37 £0.                                                          | 00 6 calls under £0                     | 0.50                        |                                                                                                                              |  |
| Total Duration<br>Total Spend fo |                          |              |                                                                    |                                         |                             |                                                                                                                              |  |
| 01234567892<br>Itemisation       |                          | £0.50 and a  | above                                                              |                                         |                             | •••••••                                                                                                                      |  |
| Tel No.                          | Call Date                |              | uration Cost                                                       | •                                       |                             | Called From                                                                                                                  |  |
| 08001234567                      | 17/10/2018<br>22/10/2018 |              | 5:08<br>2:52 £0.50                                                 |                                         | 0                           | 1234567892                                                                                                                   |  |
| 00123456789876                   |                          |              | 2:49:53 £1.50                                                      |                                         |                             | 1234567892                                                                                                                   |  |
| Total Spend for                  | · 01234567892            | 2 : £2.90    |                                                                    |                                         |                             |                                                                                                                              |  |
|                                  |                          | £0.50 each s | g 275 calls all<br>o are not itemi<br>cost is summa                |                                         | these bot                   | •<br>67892 has two itemised calls as<br>th cost over £0.50. One being a<br>ographic Call and the other being an<br>onal call |  |