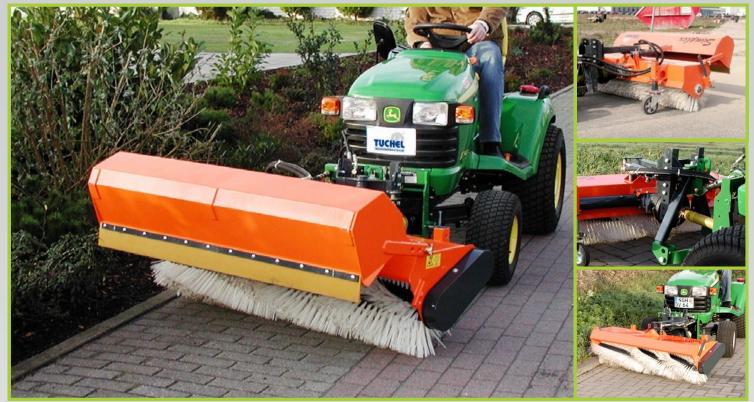

## **MODEL: SIMPLEX 135**

## For Small Tractors & Ride-on Mowers

The PTO-sweeper Simplex was developed especially for your small municipal tractor and front-mower. Its low weight permits the Simplex to be used for carrier-vehicles with low lifting-power. The 100% PP full bristle brush (Ø 400 mm) guarantees a long service life. The broom is adjusted via the support wheels. Standard equipment includes level compensation, swivel control console and mechanical angling. Basic equipment: Incl. A-Frame and PTO shaft.

## **Optional Accessories:**

- Hydraulic Drive on the main brush.
- Collection Bin, Mechanical Tip, Incl. vulkollan rubber wear lip.
- Side brush, hydraulic, fully adjustable, for corner sweeping.

| TECHNICAL DATA                       | SIMPLEX 135 |
|--------------------------------------|-------------|
| Working width (Straight/Angled) (cm) | 135/127     |
| Brush Ø (mm)                         | 400         |
| Overall width (cm)                   | 149         |
| Weight (Without Collection Bin)*     | 106         |
| Weight (With Collection Bin)*        | 129         |
| Collection Bin Volume (Litres)       | 76          |