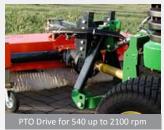

## For Small Tractors & Ride-on Mowers

The PTO-sweeper Simplex was developed especially for your small municipal tractor and front-mower. Its low weight permits the Simplex to be used for carrier-vehicles with low lifting-power. The 100% PP full bristle brush (Ø 400 mm) guarantees a long service life. The broom is adjusted via the support wheels. Standard equipment includes level compensation, swivel control console and mechanical angling. Basic equipment: Incl. A-Frame and PTO shaft.