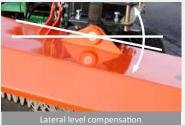

## For Small Tractors & Ride-on Mowers

The PTO-sweeper Simplex was developed especially for your small municipal tractor and front-mower. Its low weight permits the Simplex to be used for carrier-vehicles with low lifting-power. The 100% PP full bristle brush (Ø 400 mm) guarantees a long service life. The broom is adjusted via the support wheels. Standard equipment includes level compensation, swivel control console and mechanical angling. Basic equipment: Incl. A-Frame and PTO shaft.