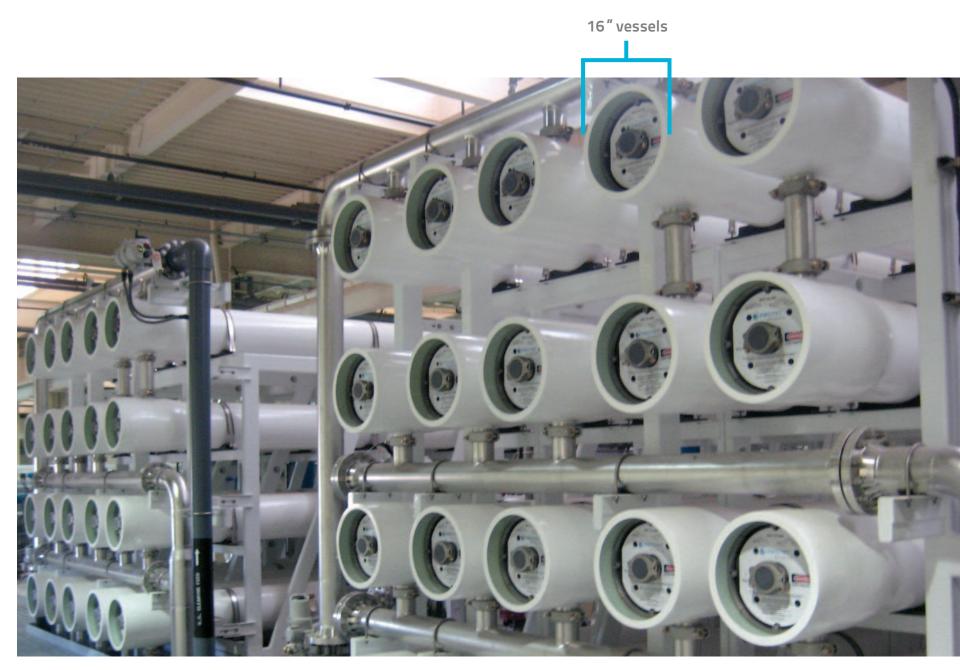

44

SCOTTSDALE WATER CAMPUS PLANT EXPANSION CITY OF SCOTTSDALE, ARIZONA, UNITED STATES



## SCOTTSDALE WATER CAMPUS PLANT EXPANSION

## CITY OF SCOTTSDALE, ARIZONA, UNITED STATES

- MARKET -Municipal - APPLICATION -

Wastewater Reclamation (Agriculture and Firefighting Purposes)

-WATER SOURCE -MF (Microfiltration) Treated Secondary Effluent - TECHNOLOGIES -RO (Reverse Osmosis) 43

## - HIGHLIGHTS -

Flow rate: 3 x 9,085 m<sup>3</sup>/d (3 x 1, 666 gpm) Recovery rate: 85%

Temperatures range from 32°F (0°C) to over 115°F (46°C)

## **16" PRESSURE VESSELS**

ROUTE SAMPLE PANEL SINK TO HUB DRAIN