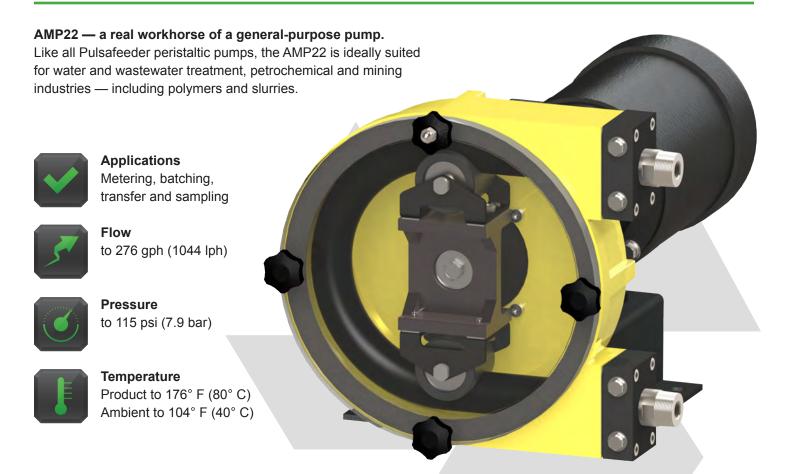

# **AMP22**

#### Simple operating design

The simple design of a **PeriFlo**<sup>®</sup> pump results in a pump that is valveless and sealless (creating a gentle pumping action), has reversible rotation, high suction lift, higher solids content handing ability and easy maintenance.

#### Variety of Media

Thanks to its gentle pumping action, a peristaltic pump can handle a variety of media where other technologies are unsuccessful, including chemicals, slurries, viscous, abrasive or shear sensitive media such as polymers.

### Features & Benefits

- Sealless and Valveless
- Close coupled
- Abrasion resistant
- Dry-run capable
- · Self priming to 27 ft.
- Reversible rotation
- · Easy maintenance