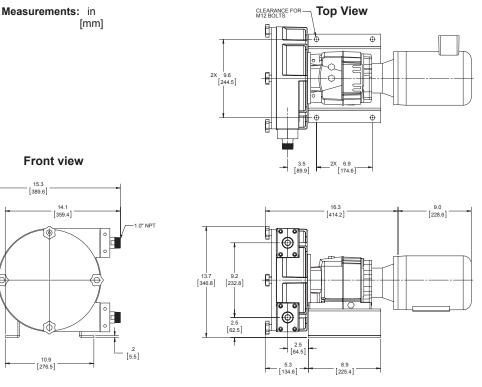

## Dimensions

AMP22 Weight (with standard motor): 120 lbs.

Side View

Pulsafeeder Engineered Products

A Unit of IDEX Corporation 2883 Brighton Henrietta TL Rd • Rochester, NY 14623 Phone: +1 (585) 292-8000 • pulsa@idexcorp.com **pulsa.com** 