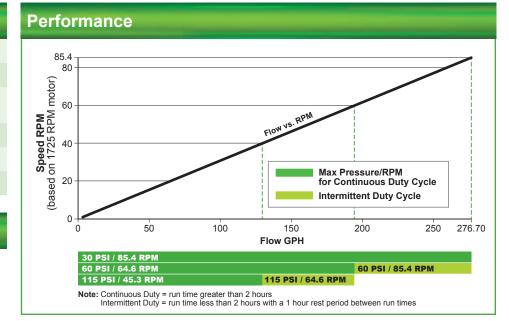

#### PeriFlo® AMP22

| Specifications    |                        |
|-------------------|------------------------|
| Max capacity      | 0.0549 gal/rev         |
| Max flow rate     | 276 gph (1044 lph)     |
| Connections       | 1" MNPT,<br>1" Camlock |
| Compressor        | Rollers                |
| Max tube pressure | 30 psi (2 bar)         |
| Max hose pressure | 115 psi (7.9 bar)      |