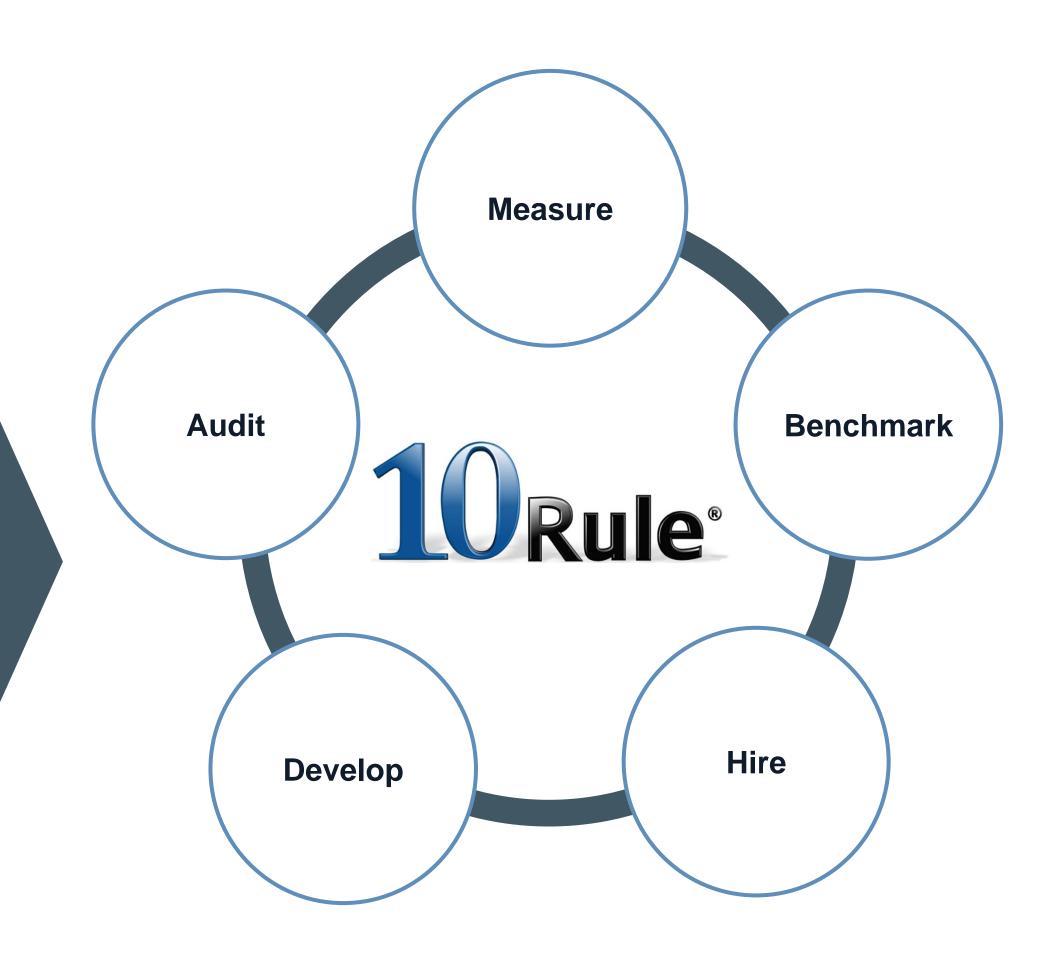

#### Increasing Human Performance, Engagement and Wellbeing

Accurately measure the performance Measure drivers of the organization's top 10% Benchmark the top 10% of key Benchmark performance drivers for each position, at all levels of the organization Identify the top 10% of applicants before Hire ever looking at a resume Increase motivation & engagement in Develop existing employees by up to 30% in weeks Audit Global picture of all talent performance