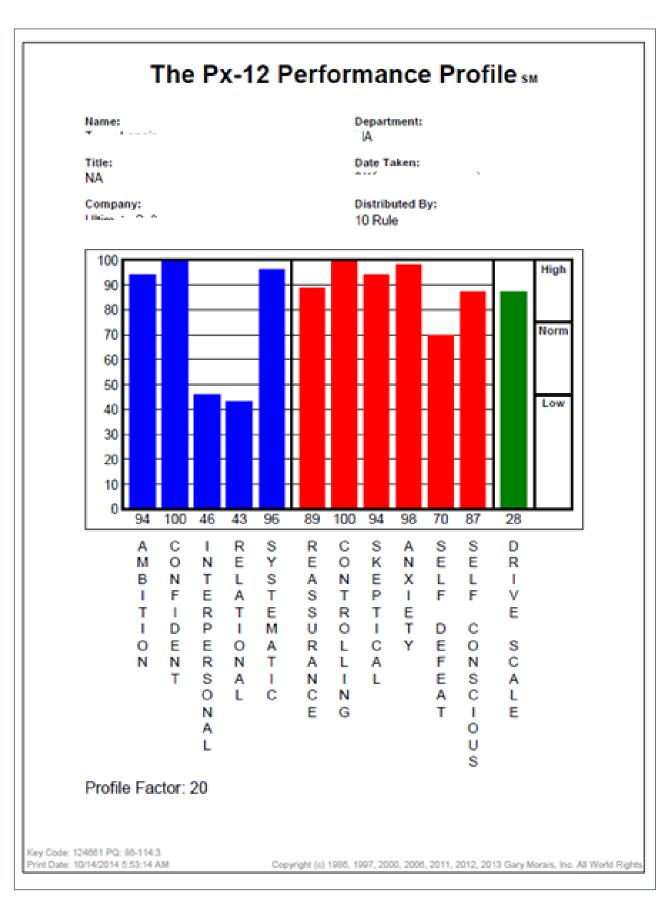

## The Px-12 Performance Profile

- Self-motivation
- Stress & Fear-motivation
- Drive Scale

#### Self-Motivation

- Ambition
- Confidence
- Interpersonal
- Relational
- Systematic

#### Fear / Stress Motivation

- Controlling
- Skeptical
- Anxiety
- Need for Reassurance
- Self-Defeat
- Self Conscious