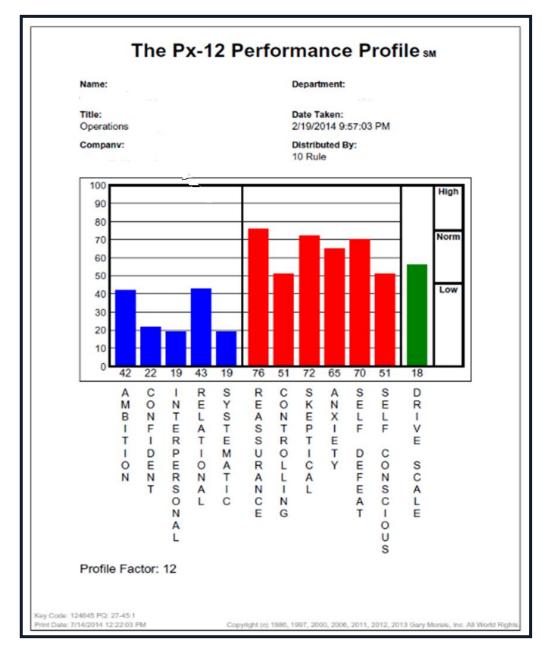

## The Px-12 Performance Profile

- Self-motivation
- Stress & Fear-motivation
- Drive Scale

#### Self-Motivation

- Ambition
- Confidence
- Interpersonal
- Relational
- Systematic

#### Fear / Stress Motivation

- Controlling
- Skeptical
- Anxiety
- Need for Reassurance
- Self-Defeat
- Self Conscious