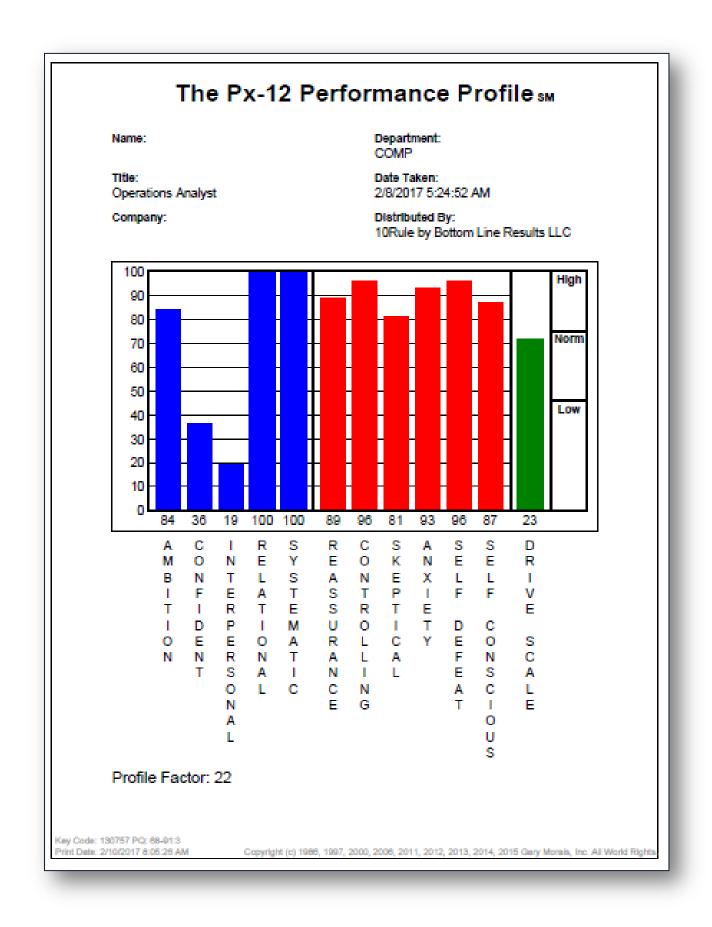

## The Px-12 Performance Profile

- Self-motivation
- Stress & Fear-motivation
- Drive Scale

#### Self-Motivation

- Ambition
- Confidence
- Interpersonal
- Relational
- Systematic

#### Fear / Stress Motivation

- Controlling
- Skeptical
- Anxiety
- Need for Reassurance
- Self-Defeat
- Self Conscious