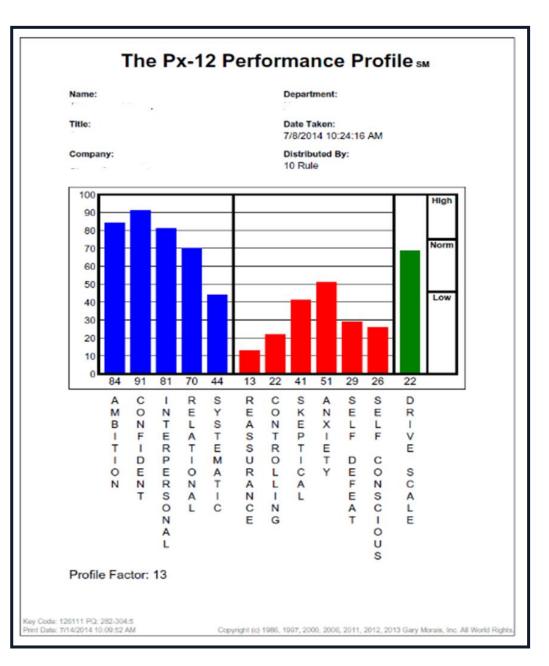

## The Px-12 Performance Profile

- Self-motivation
- Stress & Fear-motivation
- Drive Scale

#### Self-Motivation

- Ambition
- Confidence
- Interpersonal
- Relational
- Systematic

#### Fear / Stress Motivation

- Controlling
- Skeptical
- Anxiety
- Need for Reassurance
- Self-Defeat
- Self Conscious