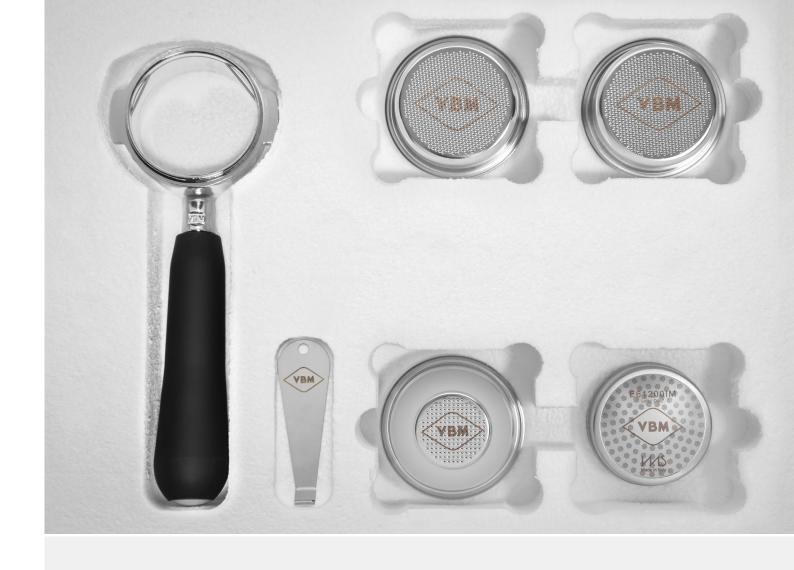

#### IN THE BOX

This kit includes 3 different branded competition filters, one branded competition shower screen, a bottomless portafilter and a filter remover.

3 different size electropolished IMS competition filters and a shower screen.

# **Single filter** 24,5mm height

Single shot filter with a height of 24,5mm and a coffee capacity of 8 +/- 1 gr

## **Double filter** 22mm height

Double shot filter with a height of 22mm and a coffee capacity of 15 +/- 1 gr

## **Double filter** 24mm height

Double shot filter with a height of 24mm and a coffee capacity of 17 +/- 1 gr