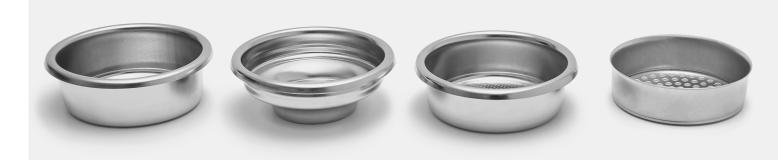

#### IN THE BOX

This kit includes 3 different branded competition filters, one branded competition shower screen, a bottomless portafilter and a filter remover.

3 different size electropolished IMS competition filters and a shower screen.

# **Single filter** 24,5mm height

Single shot filter with a height of 24,5mm and a coffee capacity of 8 +/- 1 gr

## **Double filter** 22mm height

Double shot filter with a height of 22mm and a coffee capacity of 15 +/- 1 gr

## **Double filter** 24mm height

Double shot filter with a height of 24mm and a coffee capacity of 17 +/- 1 gr