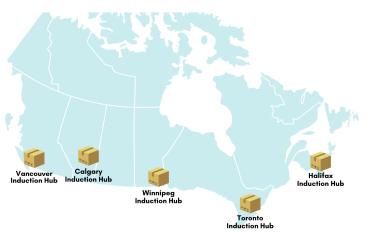

ng across Canada
- Induction at strategic hubs across Canada leading to significant cost savings
- Real time customer service and support
- Door to door tracking available

- Last mile delivery through Canada Post offering reach of over 2.7 million Canadian addresses including apartment buildings and P.O. boxes in the rural areas
- Daily pick-ups from your door step in GTA (minimum volumes apply\*)

### **How It Works**

Pack the shipment,
 print labels and put it
 on the package

eShipper picks up the package from your facility 3. Package arrives at eShipperwarehouse and shipped to CanadaPost hub closest to destination

4. Last mile delivery of package done by Canada Post

## We directly inject packages into local hubs...

#### **CPX Shipping Strategy:**



#### Induction hub locations:



#### Who We Are

- One-stop shipping solution Domestic, US and International
- 20+ years of supporting businesses of all scale
- Over 1,000,000 shipments every year
- 100,000+ sqft warehousing facility in GTA
- Dedicated account managers with specialized service offerings





## Choose CPX If...

- Your business is based out of GTA
- You ship a minimum of **50 shipments** a day
- You are looking to reduce shipping costs
- Shipping a high number of packages to
   Western and Eastern Canada