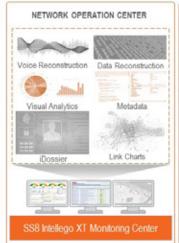

#### Discover New Links Between Multiple Data Sets

We remove the data silos within an organization and enable an analyst to perform cross data set queries. This supports the discovery of links between communications data, location, time, and other criteria across multiple targets in a single and seamless platform.

#### Rapidly Scale and Integrate 3rd Party Data Source

The solution is designed around big data and scales accordingly. It offers cost-effective Cloud Native deployments in a highly scalable and modular architecture. Open APIs enable fast and easy integration with current and bespoke 3<sup>rd</sup> party data sources.