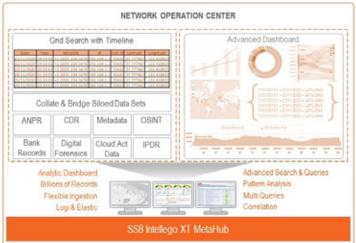

#### Visualize Real-Time Location-Based Intelligence

We enable the visualization of location-based data and support alerts based on geo-fence technology. This enables analysts to gain an understanding of a subject's whereabouts in relation to physical locations, as well as other subjects of interest. It supports real-time response and proactive monitoring.