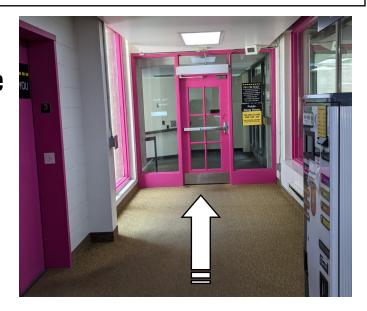

## DIRECTIONS TO PRAIRIEVIEW'S OFFICE from CITY WALK PARKING RAMP

Step 1: Park at the City Walk
Parking Ramp. If necessary, take the
elevator to Level 3 (Skyway Level).
Exit through the pink door on the
left.