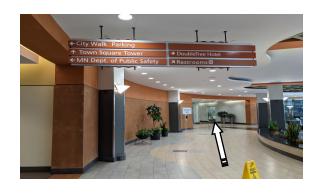

**Step 2:** Proceed down the skyway, through the doors and down the stairs. Continue straight down the long hallway toward the security desk.

**Step 3:** Turn left at the security desk. Proceed along the atrium to the Town Square Tower lobby. Enter the Town Square Tower lobby through the glass doors. Take the elevators on the RIGHT side to the 22nd floor.