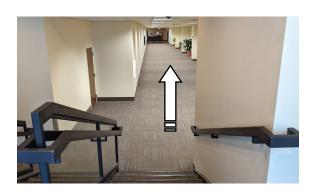

**Step 2:** Proceed down the skyway, through the doors and down the stairs. Continue straight down the long hallway toward the security desk.

**Step 3:** Turn left at the security desk. Proceed along the atrium to the Town Square Tower lobby. Enter the Town Square Tower lobby through the glass doors. Take the elevators on the RIGHT side to the 22nd floor.