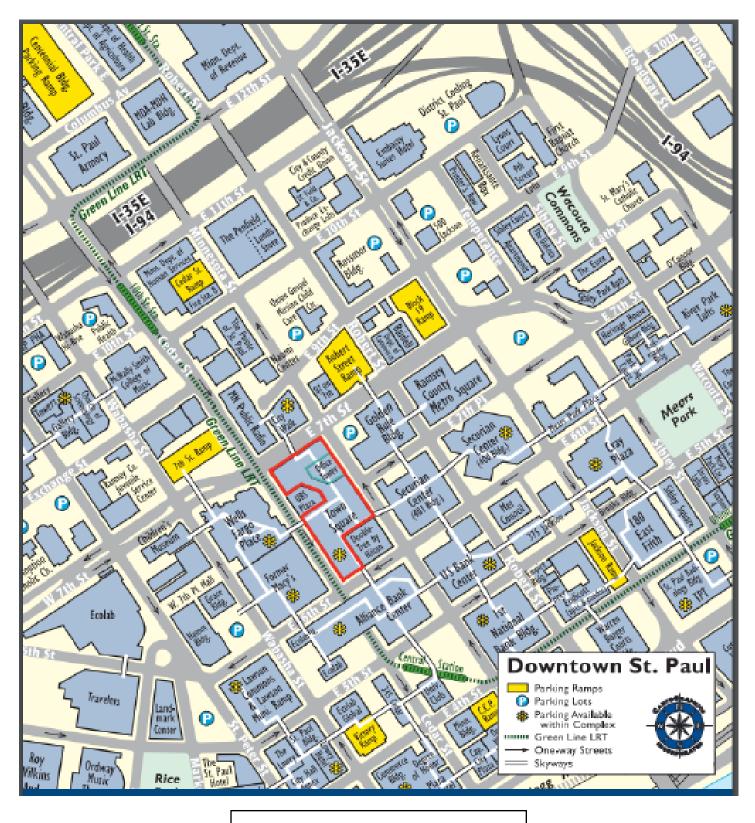

## DIRECTIONS TO PRAIRIEVIEW'S OFFICE from CITY WALK PARKING RAMP

Step 1: Park at the City Walk
Parking Ramp. If necessary, take the
elevator to Level 3 (Skyway Level).
Exit through the pink door on the
left.

**Step 2:** Proceed down the skyway, through the doors and down the stairs. Continue straight down the long hallway toward the security desk.

**Step 3:** Turn left at the security desk. Proceed along the atrium to the Town Square Tower lobby. Enter the Town Square Tower lobby through the glass doors. Take the elevators on the RIGHT side to the 22nd floor.

Please call (651) 233-1100 if you need assistance.

PrairieView Partners

2250 Town Square Tower

445 Minnesota Street

St. Paul, MN 55101