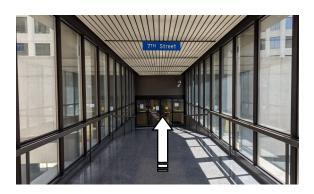

**Step 2:** Proceed down the skyway, through the doors and down the stairs. Continue straight down the long hallway toward the security desk.

**Step 3:** Turn left at the security desk. Proceed along the atrium to the Town Square Tower lobby. Enter the Town Square Tower lobby through the glass doors. Take the elevators on the RIGHT side to the 22nd floor.