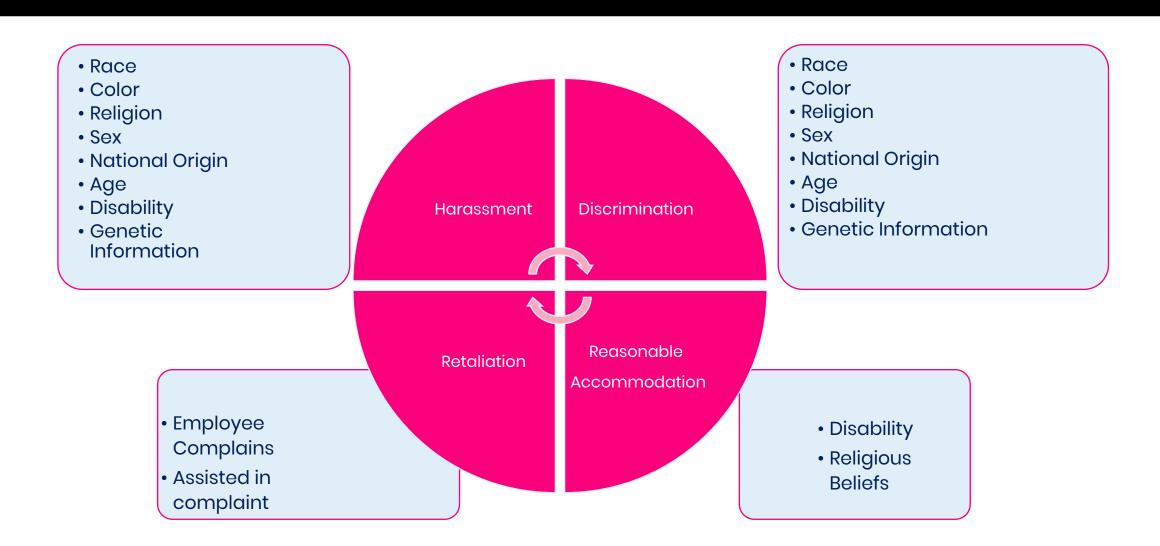

The U.S. Equal Employment Opportunity Commission (EEOC) is responsible for enforcing federal laws that make it illegal to discriminate against a job applicant or an employee because of the person's race, color, religion, sex (including pregnancy, transgender status, and sexual orientation), national origin, age (40 or older), disability or genetic information.

#### Anti-discrimination notice

It is an unlawful employment practice for an employer to fail or refuse to hire or to discharge any individual, or otherwise to discriminate against any individual with respect to that individual's terms and conditions of employment, because of such individual's race, color, religion, sex (including pregnancy), national origin, disability, age, genetics, or veteran status.