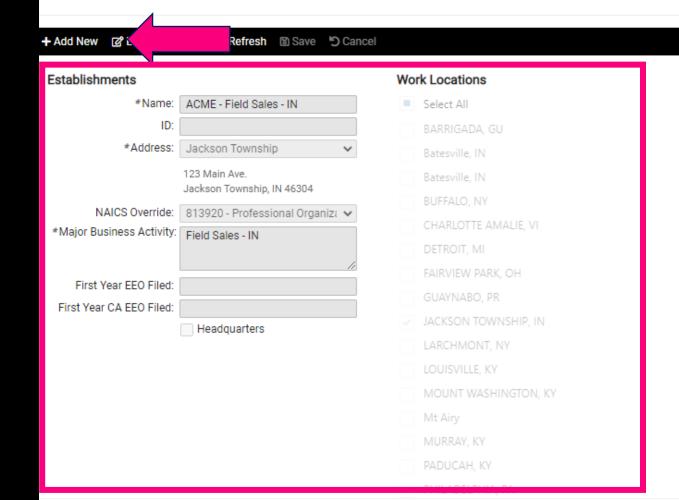

#### Establishments

| ♦ Name                  | ≑ ID | Headquarters |  |
|-------------------------|------|--------------|--|
| ACME - Rockville, MD    |      | Yes          |  |
| ACME - Field Sales - KY |      | No           |  |
| ACME - Field Sales - IN |      | No           |  |
|                         |      |              |  |
|                         |      |              |  |

#### Selected Work Locations

JACKSON TOWNSHIP, IN