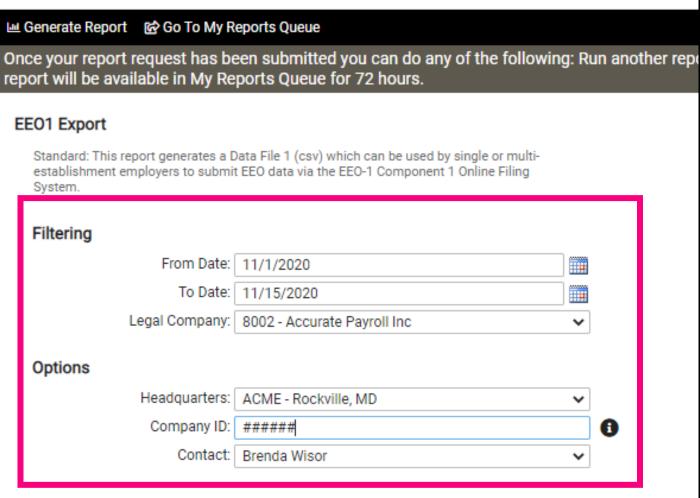

#### Payroll Network and isolved Reporting options

## Payroll Network and isolved Reporting options