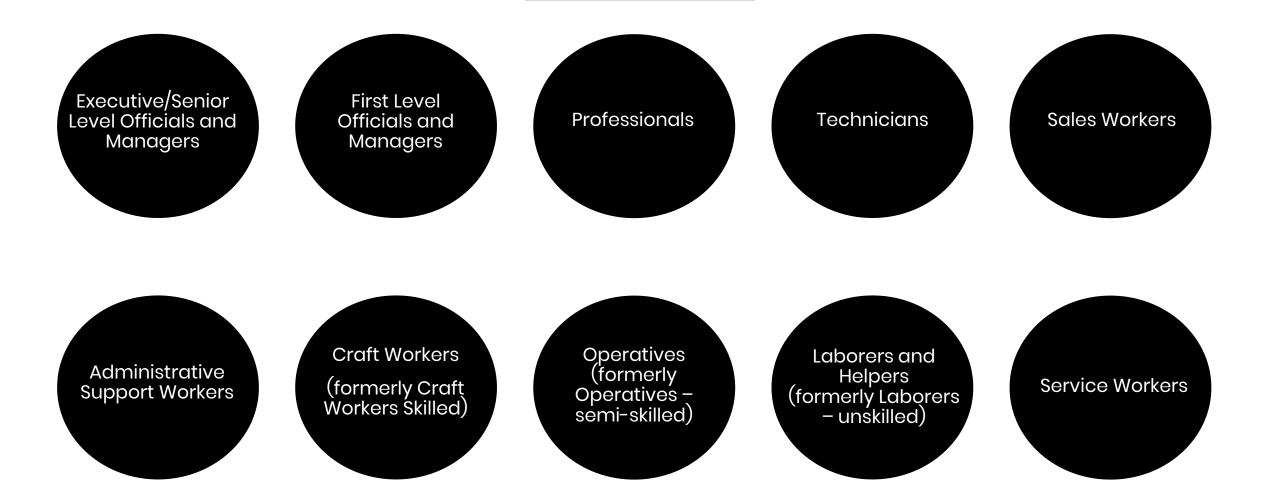

## Employment data to include

Workforce Snapshot Period All full-time and part-time employees during the workforce snapshot –

Oct 1 - December 31 (2019/2020)

Counted by sex and race/ethnicity for each of the ten occupational categories