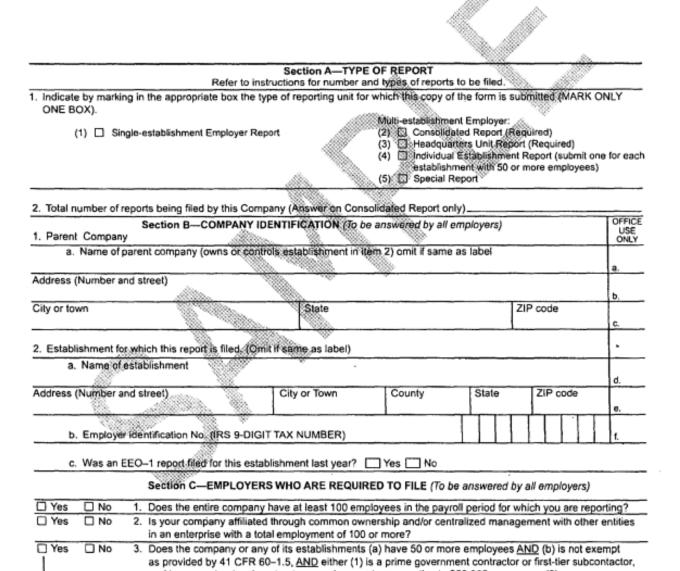

## Establishments – Are you in a single location or multiple locations?

How many reports are you filing?

| _ | Section A—TYPE OF REPORT Refer to instructions for number and types of reports to be filed.                                                                                                                                                                                                                                                                                                                                      |
|---|----------------------------------------------------------------------------------------------------------------------------------------------------------------------------------------------------------------------------------------------------------------------------------------------------------------------------------------------------------------------------------------------------------------------------------|
| 1 | . Indicate by marking in the appropriate box the type of reporting unit for which this copy of the form is submitted (MARK ONLY ONE BOX).  Multi-establishment Employer:  (1) ☐ Single-establishment Employer Report  (2) ☐ Consolidated Report (Required)  (3) ☐ Headquarters Unit Report (Required)  (4) ☐ Individual Establishment Report (submit one for each establishment with 50 or more employees)  (5) ☐ Special Report |
| 3 | 2. Total number of reports being filed by this Company (Answer on Consolidated Report only)                                                                                                                                                                                                                                                                                                                                      |

## Confirming Employers that are required to file

|       |      |     | Section C—EMPLOYERS WHO ARE REQUIRED TO FILE (To be answered by all employers)                                                                                                                                                                                                                                                                                                                                                                                                                                                                                                                                  |
|-------|------|-----|-----------------------------------------------------------------------------------------------------------------------------------------------------------------------------------------------------------------------------------------------------------------------------------------------------------------------------------------------------------------------------------------------------------------------------------------------------------------------------------------------------------------------------------------------------------------------------------------------------------------|
| ☐ Yes | □ No | 1.  | Does the entire company have at least 100 employees in the payroll period for which you are reporting?                                                                                                                                                                                                                                                                                                                                                                                                                                                                                                          |
| ☐ Yes | □ No | 2.  | Is your company affiliated through common ownership and/or centralized management with other entities<br>in an enterprise with a total employment of 100 or more?                                                                                                                                                                                                                                                                                                                                                                                                                                               |
| Yes   | □ No | 3.  | Does the company or any of its establishments (a) have 50 or more employees <u>AND</u> (b) is not exempt as provided by 41 CFR 60–1.5, <u>AND</u> either (1) is a prime government contractor or first-tier subcontactor, and has a contract, subcontract, or purchase order amounting to \$50,000 or more, or (2) serves as a depository of Government funds in any amount or is a financial institution which is an issuing and paying agent for U.S. Savings Bonds and Savings Notes?  If the response to question C–3 is yes, please enter your Dun and Bradstreet identification number (if you have one): |
|       |      | NOT | E: If the answer is yes to guestions 1, 2, or 3, complete the entire form, otherwise skip to Section G.                                                                                                                                                                                                                                                                                                                                                                                                                                                                                                         |