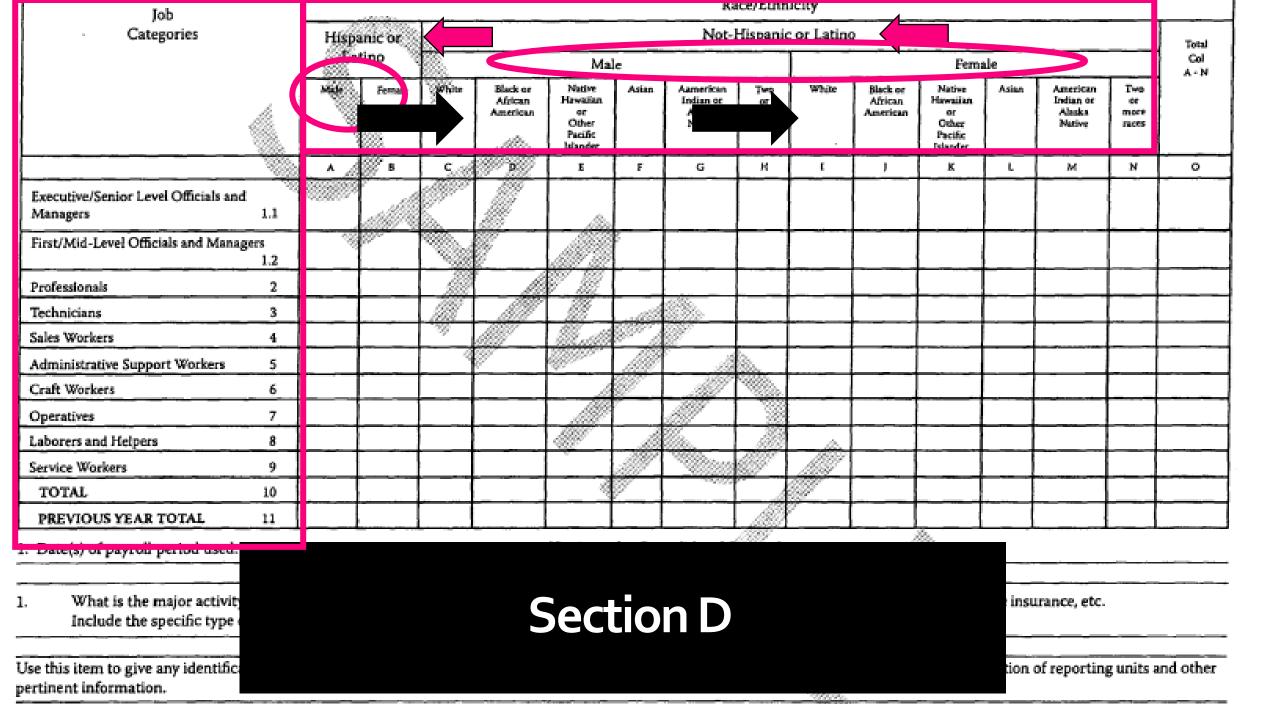

## Employment data to include

Workforce Snapshot Period All full-time and part-time employees during the workforce snapshot –

Oct 1 - December 31 (2019/2020)

Counted by sex and race/ethnicity for each of the ten occupational categories

#### **Section A**

#### Section B

#### Section C

#### **Section E**

#### **Section F**

#### **Section G**