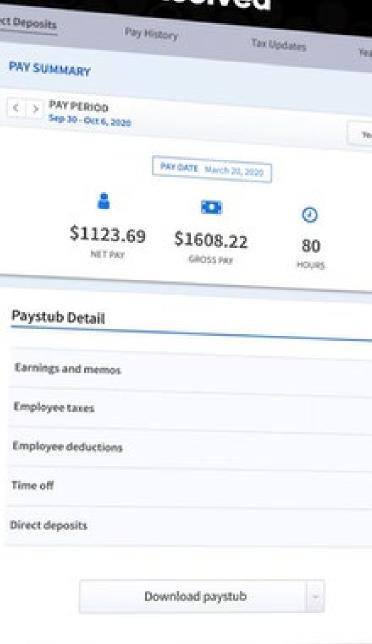

## Access Pay History

# Access Your Pay History

See Earnings at a Glance

- Review Paystub details
- Download your Paystub
- Review Previous Payroll Statements