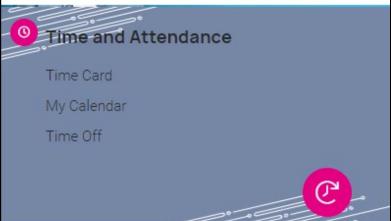

Time and Attendance

Time Card

My Calendar

Time Off

Manage

Tasks

Employees

Calendar

### Easy to Navigate Menus

Intu<u>itiv</u>e

Access Time Cards, Calendar, and Time Off

Access Direct Deposit, Pay History, Year-End Forms, and Tax Update Wizard

Access Documents, Personal Data, Contacts, and Messages