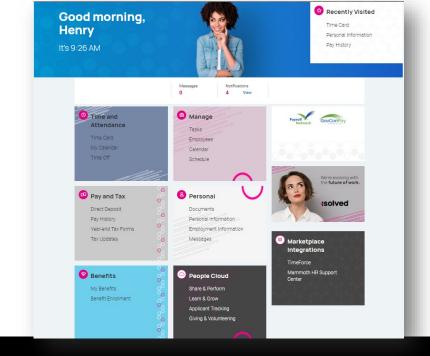

### Instant Access Anywhere

Payroll – Pay Stubs

Time / Attendance – Time cards

**Human Resources - Contact Information** 

**Year End Forms** 

**Benefit Enrollment** 

Provides
customized content
for each employee
to boost
engagement

### Easy to Navigate Menus

Intu<u>itiv</u>e

Access Time Cards, Calendar, and Time Off

Access Direct Deposit, Pay History, Year-End Forms, and Tax Update Wizard

Access Documents, Personal Data, Contacts, and Messages