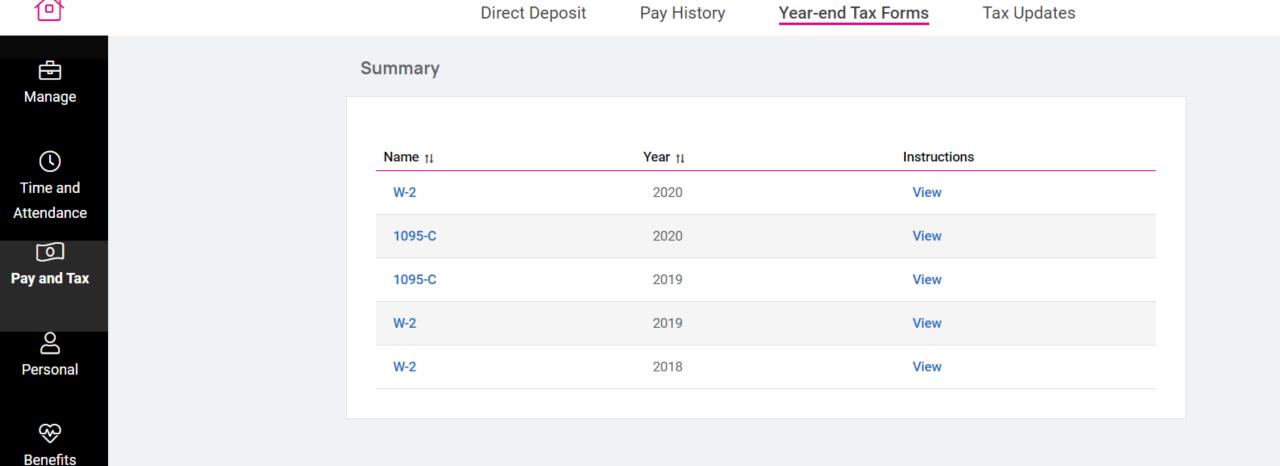

### Access Tax Forms

### Simplify Tax time

**Year End Tax Forms** 

- W-2 / ACA Forms at their fingertips
- Easy distribution during W-2 distribution time
- Reduce the ask for you to provide this information

### Open by selecting the Name of the Tax Form

View provides instructions on the specific tax form