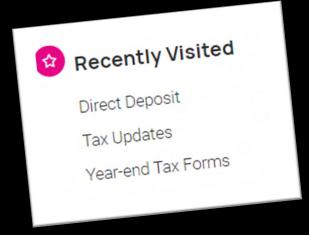

### Access Tax Forms

### Simplify Tax time

**Year End Tax Forms** 

- W-2 / ACA Forms at their fingertips
- Easy distribution during W-2 distribution time
- Reduce the ask for you to provide this information

### Open by selecting the Name of the Tax Form

View provides instructions on the specific tax form