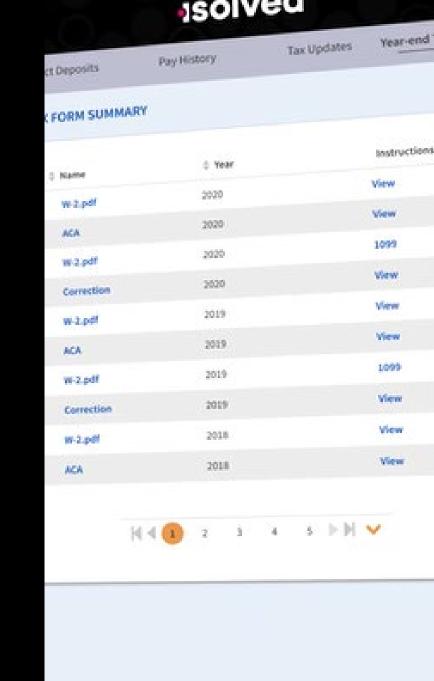

### Access Tax Forms

### Simplify Tax time

**Year End Tax Forms** 

- W-2 / ACA Forms at their fingertips
- Easy distribution during W-2 distribution time
- Reduce the ask for you to provide this information

### Open by selecting the Name of the Tax Form

View provides instructions on the specific tax form