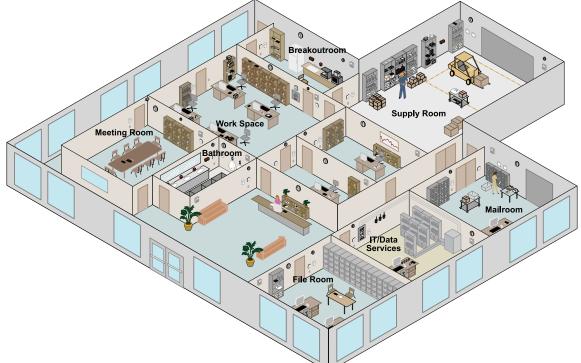

# **BREAKOUT ROOMS**

Calculators: AA, AAA Clocks: AA, AAA CO Detectors: AA, 9V Torches: 123, AA, AAA, C, D, 9V Hand Sanitizers: AA, C Laser Pointers: AA, AAA

Light Sensors: AA Smoke Detectors: AA, 9V Thermostats: AA, AAA, 9V

# FILE ROOMS

Calculators: AA, AAA Clocks: AA, AAA CO Detectors: AA, 9V Freight Scales: C, D Hand Sanitizers: AA, C Label Makers: AA, AAA Laser Pointers: AA, AAA Light Sensors: AA Smoke Detectors: AA, 9V Thermostats: AA, AAA, 9V Wireless Headsets: AA, AAA Wireless Keyboards: AA

# IT

Calculators: AA, AAA Clocks: AA, AAA CO Detectors: AA, 9V Hand Sanitizers: AA, C Laser Pointers: AA, AAA Light Sensors: AA Smoke Detectors: AA, 9V Thermostats: AA, AAA, 9V Wireless Headsets: AA, AAA Wireless Keyboards: AA Wireless Mice: AA, AAA

# **CONFERENCE ROOMS**

Calculators: AA, AAA Clocks: AA, AAA CO Detectors: AA, 9V Hand Sanitizers: AA, C Hidden Surveillance Cameras: AA Laser Pointers: AA, AAA Light Sensors: AA Remote Controls: AA, AAA Smoke Detectors: AA, 9V Thermostats: AA, AAA, 9V

# BATHROOMS

Automatic Paper Towel Dispensers: D Automatic Soap Dispensers: AA, C, D Automatic Toilets: AA Automatic Urinals: AA CO Detectors: AA, 9V Hand Sanitizers: AA, C Hands-Free Sinks: AA, D Light Sensors: AA Smoke Detectors: AA, 9V

# SUPPLY ROOMS/MAIL ROOMS

Blood Pressure Kits: AA. C. D. 9V Calculators: AA, AAA Clocks: AA, AAA CO Detectors: AA. 9V Digital Voice Recorders: AA, AAA Freight Scales: C, D Torches: 123, AA, AAA, C, D, 9V Hand Sanitizers: AA, C Label Makers: AA, AAA Laser Pointers: AA, AAA Lighted Magnifiers: AA, AAA Light Sensors: AA Pencil Sharpeners: AA, AAA Remote Controls: AA, AAA Smoke Detectors: AA, 9V Thermostats: AA, AAA, 9V Wireless Keyboards: AA Wireless Mice: AA, AAA

# WORK AREAS

Calculators: AA. AAA Cassette Recorders: AA, AAA Clocks: AA, AAA CO Detectors: AA, 9V Digital Cameras: 123, CR2, AA Digital Counting Scales: AA, 9V Digital Thermometers: AAA, 9V Digital Voice Recorders: AA, AAA **Electric Staplers: AA, AAA Electronic Security Box: AA** Torches: 123, AA, AAA, C, D, 9V Hand Sanitizers: AA. C Label Makers: AA, AAA Laser Pointers: AA, AAA Lighted Magnifiers: AA, AAA Light Sensors: AA Pencil Sharpeners: AA, AAA Remote Controls: AA, AAA Security Safes: AA, C, D Smoke Detectors: AA, 9V Thermostats: AA, AAA, 9V Time Stampers: 123, AAA Wireless Headsets: AA. AAA Wireless Keyboards: AA Wireless Mice: AA, AAA