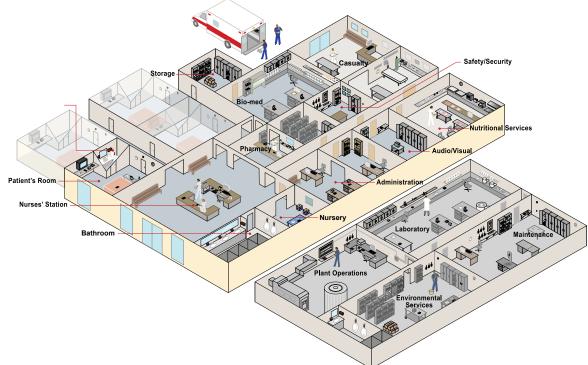

#### PATIENT ROOMS:

CO Monitors: AA, 9V Diagnostics: AA, AAA, C Digital Clocks: AA, 9V Infusion Pumps: AA, C, 9V, Oxygen Pumps: D, 9V Smoke Detectors: AA, 9V Thermostats: AA, AAA. 9V TV Remotes: AA, AAA Wall Clocks: AA, AAA

#### ENSUITE BATHROOMS:

Air Fresheners: C, D, 9V Automatic Taps: AA, C, D Automatic Paper Towel Automatic Soap Dispensers: C Dispensers: C, D Flushometers: AA, C, D Hand Sanitizers: AA, C

## NURSES' STATIONS:

Blood Pressure Monitors: AA, AAA Cameras: 123, CR2, AA Defibrillators: 123 Digital Thermometers: AAA, 9V Hand Sanitizers: AA, C Infusion Pumps: AA, C, 9V, Label Makers: AA Pulse Oximeters: AA, AAA Telemetry Devices: AA, 9V Thermometers: AA, AAA Thermostats: AA, AAA, 9V

### LAB:

Blood Testing: AA, AAA Centrifuges: AA, AAA Hand Sanitizers: AA, C Microscopes: AA pH Monitors: AA, AAA, 9V Scales: AA, AAA, 9V

### STORAGE:

Holter Monitors: AA, 9V Oxygen Concentrators: 9V

### PLANT OPERATIONS:

Circuit Testers: 9V Clamp-On Meters: AA, 9V Electrical Testers: AA, 9V Torches: 123, AA, AAA, C, D

## ADMINISTRATION:

Calculators: AA, AAA Cameras: 123, CR2, AA Electric Staplers: AA, AAA Torches: 123, AA, AAA, C, D Hand Sanitizers: AA, C Laser Pointers: AAA Office Equipment: AA, AAA, C, D, 9V Pencil Sharpeners: AA, AAA Projector Remotes: AA, AAA Tape Recorders: AA, AAA Thermostats: AA, AAA, 9V TV/DVD Remotes: AA, AAA Wireless Mice: AA, AAA

# SECURITY/SAFETY OFFICE:

Breathalyzers: AA, AAA, 9V Cameras: 123, AA, AAA CO Detectors: AA, 9V Torches: 123, AA, AAA, C, D Handicapped Door Openers: 9V Metal Detectors: C Two-Way Radios: 123, AA, AAA, D, 9V

## CHILDREN'S AREA/NURSERY:

Hand Sanitizers: AA, C TV/DVD Remotes: AA, AAA

# BATHROOMS/GENERAL:

Air Fresheners: C, D, 9V Automatic Taps: AA Automatic Soap Dispensers: C Automatic Toilets: AA Automatic Towel Dispensers: AA Automatic Urinals: AA Hand Sanitizers: AA, C

# PHARMACY:

Basic Communication Devices: AA, AAA, 9V Hand Sanitizers: AA, C

# DOCTORS:

Torches /Pen Lights: AAA Heart Rate Monitors: AA Otoscopes: AA, C Pagers: AA, AAA, N

## BIO-MED:

Amp Meters: AA, AAA, C, D, 9V Clamp-On Meters: AA, AAA, C, D, 9V Dermascopes: C Digital Thermometers: AAA, 9V Heart Rate Monitors: AA Laryngoscopes: AA, AAA, C Multimeters: AA, AAA, C, D, 9V Ophthalmoscopes: AA, C Otoscopes: AA, C pH Monitors: AA, AAA, 9V Pulse Oximeters: AA, AAA, 9V Pulse Oximeters: AA, AAA, C Spirometers: AA Telemetry Devices: AA, AAA

# AUDIO/VISUAL ROOM:

Cameras: 123, CR2, AA Laser Pointers: AA, AAA Microphones: AA, 9V Voice Recorders: AA, AAA Wireless Controllers/Remotes: AA, AAA

# CASUALTY:

Blood Pressure Monitors: AA, AAA Defibrillators: 123 Otoscopes: AA, C Pulse Oximeters: AA, AAA

# NUTRITIONAL SERVICES:

Food Thermometers: AA, AAA Hand Sanitizers: AA, C Scales: AA, AAA, 9V Timers: AA, AAA

WWW.PROCELL.COM