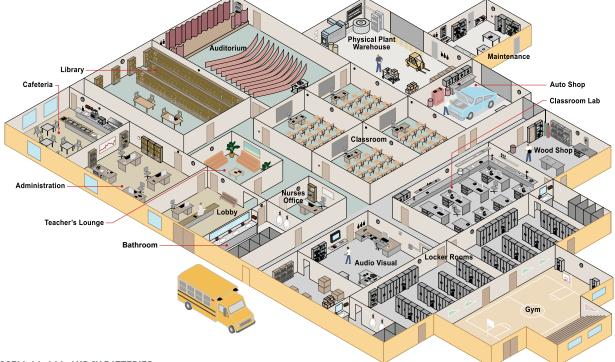

#### ADMINISTRATION

Air Fresheners: AA Calculators: AA, AAA Cameras: 123, CR2, AA Clocks: AA, AAA, C, D CO Detectors: AA, 9V Door Key Pads: AA, AAA Door Locks: AA, AAA Electric Staplers: AA, AAA Torches: 123, AA, AAA, C, D Hand Sanitizers: AA, C Label Makers: AA Office Equipment: AA, AAA, C, D, 9V Projector Remotes: AA, AAA Smoke Detectors: AA, 9V Wireless Keyboards: AA

#### SPORTS CENTRES

Air Fresheners: AA Clocks: AA, AAA, C, D CO Detectors: AA, 9V Door Key Pads: AA, AAA Door Locks: AA, AAA Torches: 123, AA, AAA, C, D Hand Sanitizers: AA, C Smoke Detectors: AA, 9V Stopwatches: AAA

#### AUDIO VISUAL DEPARTMENT

Air Fresheners: AA Cameras: 123, CR2, AA Clocks: AA, AAA, C, D CO Detectors: AA, 9V Door Key Pads: AA, AAA Door Locks: AA, AAA Label Makers: AA Microphones: AA, 9V Projector Remotes: AA, AAA Radios: AA, C, D TV/DVD Remote Controls: AA, AAA

#### AUDITORIUMS

Air Fresheners: AA Clocks: AA, AAA, C, D CO Detectors: AA, 9V Door Key Pads: AA, AAA Door Locks: AA, AAA Hand Sanitizers: AA, C Disabled Persons Door Opener: 9V Laser Pointers: AAA Projector Remotes: AA, AAA Smoke Detectors: AA, 9V Ticket Readers: 123, CR2, AA, AAA

#### CAFETERIAS

Air Fresheners: AA Clocks: AA, AAA, C, D CO Detectors: AA, 9V Door Key Pads: AA, AAA Door Locks: AA, AAA Food Scales: AA, AAA, D, 9V Food Thermometers: AA, AAA, 9V Hand Sanitizers: AA, C Disabled Persons Door Opener: 9V Smoke Detectors: AA, 9V

#### CLASSROOMS

Cameras: 123, CR2, AA Clocks: AA, AAA, C, D CO Detectors: AA, 9V Door Key Pads: AA, AAA Door Locks: AA, AAA Electric Staplers: AA, AAA Hand Sanitizers: AA, C Laser Pointers: AAA Projector Remotes: AA, AAA Smoke Detectors: AA, 9V Wireless Keyboards: AA Wireless Mice: AA, AAA

#### **DORMS & BATHROOMS**

Air Fresheners: AA Air Quality Testers: AA, AAA, 9V Automatic Paper Towel Dispensers: AA, C Automatic Soap Dispensers: AA, C CO Detectors: AA, 9V Door Key Pads: AA, 9V Door Key Pads: AA, AAA Door Locks: AA, AAA Flushometers: AA Hand Sanitizers: AA, C Hands-Free Sinks: AA, D Smoke Detectors: AA, 9V

#### LECTURE HALLS

Air Fresheners: AA Clocks: AA, AAA, C, D CO Detectors: AA, 9V Door Key Pads: AA, AAA Door Locks: AA, AAA Hand Sanitizers: AA, C Disabled Persons Door Opener: 9V Laser Pointers: AAA Projector Remotes: AA, AAA Smoke Detectors: AA, 9V Student Response Systems: AA, AAA

#### LIBRARIES

Air Fresheners: AA Clocks: AA, AAA, C, D CO Detectors: AA, 9V Door Key Pads: AA, AAA Door Locks: AA, AAA Electric Staplers: AA, AAA Hand Sanitizers: AA, C Disabled Persons Door Opener: 9V Projector Remotes: AA, AAA Smoke Detectors: AA, 9V Wireless Keyboards: AA Wireless Mice: AA, AAA

#### SCIENCE LABS

Air Fresheners: AA Calculators: AA, AAA Clocks: AA, AAA, C, D CO Detectors: AA, 9V Digital Thermometers: AA, AAA, 9V Door Key Pads: AA, AAA Door Locks: AA, AAA Electric Staplers: AA, AAA Torches: 123, AA, AAA, C, D Hand Sanitizers: AA, C Radiation Alarm Monitors: AA, AAA, 9V Smoke Detectors: AA, 9V Stopwatches: AAA

#### SECURITY

Air Fresheners: AA Barricade Lights: D Breathalyzers: AA, AAA, 9V Bullhorns/Megaphones: C, D Cameras: 123, CR2, AA Clocks: AA, AAA, C, D CO Detectors: AA, 9V Defibrillators: 123, AA Door Key Pads: AA, AAA Door Locks: AA, AAA Electric Staplers: AA, AAA Torches: 123, AA, AAA, C, D Label Makers: AA Lighted Batons: C, D Parking Meters: 9V Security Cameras: 123, AA, AAA Smoke Detectors: AA, 9V Stun Guns: AA, 9V Tasers: AA, 9V Two-Way Radios: 123, AA, AAA, D, 9V