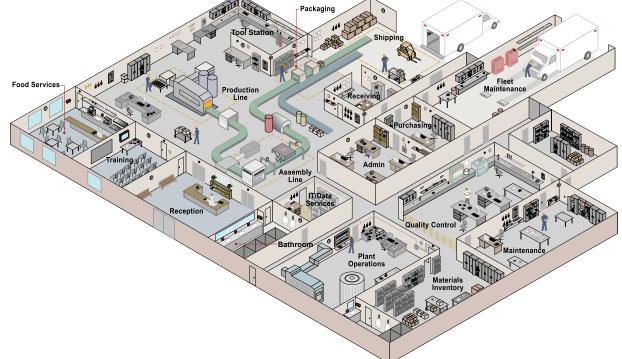

#### ADMINISTRATION

Calculators: AA, AAA Cameras: 123, AA, AAA, CR2 Clocks: AA, AAA CO Detectors: AA, 9V Electric Staplers: AA, AAA Hand Sanitizers: AA, C Office Equipment: AA, AAA, C, D, 9V Projector Remotes: AA, AAA Smoke Detectors: AA, 9V Tape Recorders: AA, AAA, 9V Thermostats: AA, AAA, 9V TV/DVD Remote: AA, AAA Two-Way Radios: 123, AA, AAA, D, 9V Wireless Headsets: AA, AAA Wireless Keyboards: AA Wireless Mice: AA, AAA

#### ASSEMBLY LINE

Alarms/Sensors: AA, 9V Clocks: AA, AAA Gas Detector: AA, 9V Test Equipment: 123, AA, AAA, 9V Two-Way Radios: 123, AA, AAA, D, 9V

#### FLEET MAINTENANCE

Automatic Paper Towel Dispenser: AA, C Automatic Soap Dispensers: AA, C, D Automotive Code Readers/Scanners: AA, AAA, 9V Clamp-On Meters: AA, AAA, 9V Torches: 123, AA, AAA, C, D Floor Scales: C, D Portable Timing Meters: AA, C, D, 9V Smoke Detectors: AA, 9V Tachometers: AA, 9V Test Equipment: 123, AA, AAA, 9V Tyre Gauges: AAA Two-Way Radios: 123, AA, AAA, D, 9V

#### FOOD SERVICES

Automatic Paper Towel Dispenser: AA, C Automatic Soap Dispensers: AA, C, D Clocks: AA, AAA Floor Scales: C, D Food Thermometers: AA, AAA, 9V Hand Mixers: AA, C, D Hand Sanitizers: AA, C Infrared Thermometers: AA, 9V Security Cameras: AA, AAA, C, D Timers: AA, AAA

#### IT/DATA SERVICES

Pagers: AA, AAA Two-Way Radios: 123, AA, AAA, D, 9V Wireless Headsets: AA, AAA Wireless Keyboards: AA Wireless Mice: AA, AAA

#### MATERIALS INVENTORY

UPC Code Readers: AA, AAA, 9V

#### PACKAGING

Clocks: AA, AAA Label Makers: AA, AAA Radios: AA, C, D Scales: AA, C, D Scanners: AA, 9V

#### MAINTENANCE

Air Monitor: C. D. 9V Battery & Circuit Testers: AA, AAA, 9V Cable Testers: AA, AAA, C, D, 9V Cameras: 123, AA, AAA, CR2 Clamp-On Meters: AA, AAA, 9V Clocks: AA, AAA CO Detectors: AA, 9V Digital Thermometers: AAA, 9V Door Key Pads: AA Door Lock: AA, AAA, 9V Emergency Lanterns: D Torches: 123, AA, AAA, C, D Hand Sanitizers: AA, C Hard Hat Lights: AA, C, D Illuminated Magnifiers: C Infrared Thermometers: AA, 9V Label Makers: AA, AAA Measurement Tapes: AA Metal Detectors: AA, C Pagers: AA, AAA Refractometer: AA, AAA Security Cameras: AA, AAA, C, D Stud Finders: AA, 9V Test Equipment: 123, AA, AAA, 9V Two-Way Radios: 123, AA, AAA, D, 9V Water Timers: AA, AAA, C

#### PRODUCTION LINE

Air Quality Testers: AA, AAA, 9V Allergen Monitors Kits for Beverages: AA, AAA, 9V ATP Monitors: AA, AAA, 9V Automatic Paper Towel Dispenser: AA, C Balances: AA Beverage Monitors: AA, C, D, 9V Clamp-On Meters: AA, AAA, 9V Clocks: AA, AAA Counters: AA, AAA Digital Multimeters: AA, AAA, 9V Digital Thermometers: AAA, 9V Electrical Tester: AA, 9V Emergency Exit Alarms: 9V Environmental Verification Testers: AA, C, D, 9V Torches: 123, AA, AAA, C, D HAACP Monitors: AA, AAA, 9V Hand Sanitizers: AA, C Humidity Meters: AAA, 9V Hygro Thermometers: AA, AAA Infrared Thermometers: AA, 9V Keyless Access Control Locks: AA Metal Detectors: AA, C Mold Testers: AA, 9V pH Testers: AAA Portable Label Makers: AA Printing and Logging Thermo Hygrometer: AA, AAA Psychrometer: AA, AAA, 9V Refrigerant Monitors: AA, AAA, 9V RH Temperature: AA, AAA, 9V Scales: AA, C, D Smoke Detectors: AA, 9V Sodium Chloride Meters: AA, 9V Tachometers: AA, 9V Temperature/Humidity Recorders: AA Thermistors: AAA, 9V Thermocouple Thermometers: 9V Toxin Detectors: AA, AAA Voltage Detectors: AAA, 9V Water Monitor Kits: AA, AAA

#### PURCHASING

Clocks: AA, AAA CO Detectors: AA, 9V Smoke Detectors: AA, 9V

#### RECEIVING

Job Com Radios: AA, 9V Motion Sensors: 123, AA UPC Code Readers: AA, AAA, 9V

#### RECEPTION

Calculators: AA, AAA Cameras: 123, CR2, AA Clocks: AA. AAA CO Detectors: AA, 9V Electric Staplers: AA, AAA Torches: 123, AA, AAA, C, D Hand Sanitizers: AA, C Label Makers: AA AAA Metal Detectors: AA, C Office Equipment: AA, AAA, C, D, 9V Pencil Sharpeners: AA, AAA Safe Keypads: AA, AAA Smoke Detectors: AA 9V Thermostats: AA, AAA, 9V Wireless Headsets: AA, AAA Wireless Keyboards: AA Wireless Mice: AA, AAA

#### SHIPPING

Clocks: AA, AAA Label Makers: AA, AAA Scales: AA, C, D Scanners: CR2, AA, 9V Two-Way Radios: 123, AA, AAA, D, 9V

#### **TOOL STATION**

Construction Calculators: AA, AAA Distance Meters: AA, AAA, 9V Torches: 123, AA, AAA, C, D Multimeters: AA, AAA, C, D, 9V Test Equipment: 123, AA, AAA, 9V

#### TRAINING

Calculators: AA, AAA Clocks: AA, AAA **Torches:** 123, AA, AAA, **C**, **D** Laser Pointers: AA, AAA Projector Remotes: AA, AAA Smoke Detectors: AA, 9V Tape Recorders: AA, AAA, 9V Wireless Keyboards: AA Wireless Mice: AA, AAA