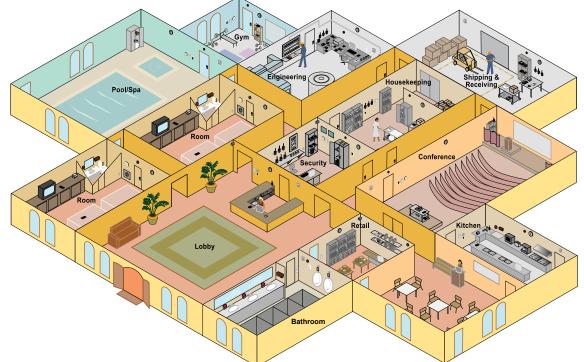

#### **CONFERENCE ROOMS**

Air Fresheners: AA, C, 9V Clocks: AA, AAA Hand Sanitizers: AA, D Laser Pointers: AA, AAA Remote Controls: AA, AAA Smoke Detectors: AA, AV Tape Recorders: AA, AAA, 9V Thermostats: AA, AAA, 9V Wireless Microphones: AA, 9V

#### ENGINEERING

Diagnostics: AA, AAA, C, D Digital Cameras: 123, CR2, AA Door Locks: AA, AAA, 9V Infrared Thermometers: AA, 9V Pagers: AA, AAA Thermostats: AA, AAA, 9V Wireless Keyboards: AA Wireless Mice: AA, AAA

#### **GUEST ROOMS**

Clock Radios: AA, C, D CO Detectors: AA, 9V Door Locks: AA, AAA, 9V Occupancy Sensors: AA Remote Controls: AA, AAA Safes: AA, C Smoke Detectors: AA, 9V Thermostats: AA, AAA, 9V Wireless Keyboards: AA Wireless Mice: AA, AAA

### GYM

Air Fresheners: AA, C, 9V Clocks: AA, AAA Door Locks: AA, AAA, 9V Occupancy Sensors: AA Remote Controls: AA, AAA Thermostats: AA, AAA, 9V

### HOUSEKEEPING

Air Fresheners: AA, C, 9V Black Lights: AA Door Key Pads: AA Torches: 123, AA, AAA, C, D

#### KITCHEN

Automatic Paper Towel Dispensers: AA, C, D Automatic Soap Dispensers: AA, C, D Clocks: AA, AAA Food Scales: AA, C, D Food Thermometers: AA, AAA Hand Mixers: AAA, D Hand Sanitizers: AA, D Infrared Thermometers: AA, 9V Metal Detectors: AA, C Timers: AA, AAA

## LOBBY

Air Fresheners: AA, C, 9V Calculators: AA, AAA Hand Sanitizers: AA, D Handicap Door Openers: 9V Money Counters: AA, C, D Pagers: AA, AAA Smoke Detectors: AA, 9V

### POOL/SPA

Air Fresheners: AA, C, 9V Door Locks: AA, AAA, 9V Torches: 123, AA, AAA, C, D Humidity Meters: AA, 9V Smoke Detectors: AA, 9V Thermostats: AA, AAA, 9V

### BATHROOMS

Air Fresheners: AA, C, 9V Automatic Paper Towel Dispensers: AA, C, D Automatic Soap Dispensers: AA, C, D Automatic Toilets: AA Automatic Urinals: AA CO Detectors: AA, 9V Hand Sanitizers: AA, D Hands Free Sinks: AA, D Light Sensors: AA, AAA Smoke Detectors: AA, 9V

#### RETAIL

Batteries for Sale: AA, AAA, C, D Torches: 123, AA, AAA, C, D Smoke Detectors: AA, 9V

#### SECURITY

Clocks: AA, AAA Digital Cameras: 123, CR2, AA Door Locks: AA, AAA, 9V Hand Sanitizers: AA, D Motion Sensors: 123, AA Pagers: AA, AAA Security Cameras: 123, CR2, AA, AAA, C, D Two-Way Radios: 123, AA, AAA, D, 9V

#### SHIPPING/RECEIVING

Clocks: AA, AAA CO Detectors: AA, 9V Freight Scales: AA, C, D Smoke Detectors: AA, 9V Two-Way Radios: 123, AA, AAA, D, 9V

WWW.PROCELL.COM