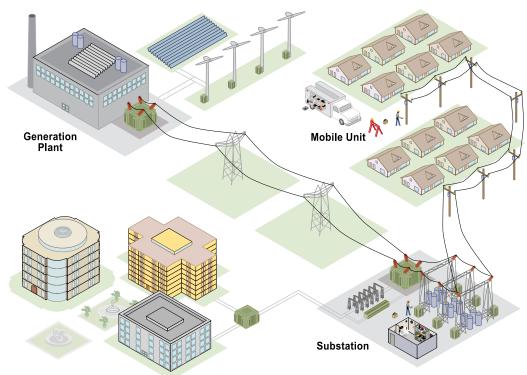

# RELIABLE POWER SOLUTIONS FOR UTILITIES

Procell<sup>®</sup> offers the world's first dual-portfolio professional batteries. All Procell<sup>®</sup> batteries are manufactured using superior cell design ensuring our highest quality cell construction. Our batteries are tested in order to guarantee the highest quality and reliable performance.

# **RELIABLE POWER SOLUTIONS FOR UTILITIES**

#### MOBILE UTILITY TRUCK

Barricade Lights: D Digital Cameras: 123, CR2, AA Ear Muffs: AA, D Torches: 123, AA, AAA, C, D Gas Detectors: AA, 9V GPS Units: AA, 9V Label Makers: AA, AAA Line Cable Testers: AA Meter Readers: 123, AA, 9V Test Equipment: 123, CR2, AA, AAA, 9V Underground Cable Locators: AA, C, D Video Camera Scopes: 123, CR2, AA, 9V Wind Speed Indicators: AA, AAA, 9V POWER GENERATING PLANT

Air Meters: AA, 9V Air Monitors: AA, C, D, 9V Amp Meters: AA, AAA, C, D, 9V Cable Analyzers: AA, AAA, C, D, 9V Cable Testers: AA, AAA, C, D, 9V Chip Measurement Analyzers: AA, 9V Chlorine Meters: AA, C, D, 9V Circuit Testers: AA, AAA, C, D, 9V CO Detectors: AA, 9V Conductivity Meters: AA, AAA, 9V Digital Cameras: 123, CR2, AA Digital Thermometers: AA, AAA, 9V Door Key Pads: AA Ear Muffs: AA, D Electronic Balancers: AA, C, D, 9V Electronic Calipers: AA, AAA, 9V Electronic Scales: AA, D, C, 9V Electrostatic Locator Meters: AA, 9V Torches: 123, AA, AAA, C, D Gas Analyzers: AA, C, D, 9V Gas Detectors: AA, 9V Gas Meters: AA, 9V Hard Hat Lights: AA, C, D Ionizer Testers: AA, C, D, 9V Label Makers: AA, AAA Methane Detectors: AA, 9V Multimeters: AA, AAA, C, 9V Oxygen Meters: AA, C, D, 9V Portable Warning Lights: AA, AAA Radiation Alarm Monitors: AA, AAA, 9V Smoke Detectors: AA, 9V Static Field Meters: AA, 9V Thermostats: AA, AAA, 9V Two-Way Radios: 123, AA, AAA, D, 9V Underground Cable Locators: AA, C, D Volt Meters: AA, AAA, C, D, 9V Voltage Detectors: AAA, 9V

## SUBSTATION

Air Fresheners: AA, C, D, 9V Automatic Paper Towel Dispensers: AA, C Automatic Soap Dispensers: AA, C, D Cable Testers: AA, AAA, C, D, 9V Clocks: 123, AA, C, D Earth Ground Detectors: 123, AA, 9V Torches: 123, AA, AAA, C, D Flushometers: AA, C, D Gas Detectors: AA, 9V GPS Units: AA, 9V Handheld Oscilloscopes: 123, AA, 9V Hands Free Sinks: AA, D Infrared Thermometers: AA, 9V Power Quality Testers: 123, AA, D, 9V Process Tools: 123, AA, 9V Smoke Detectors: AA, 9V Test Equipment: 123, CR2, AA, AAA, 9V Thermal Imagers: 123, CR2 Two-Way Radios: 123, AA, AAA, D, 9V Underground Cable Locators: AA, C, D