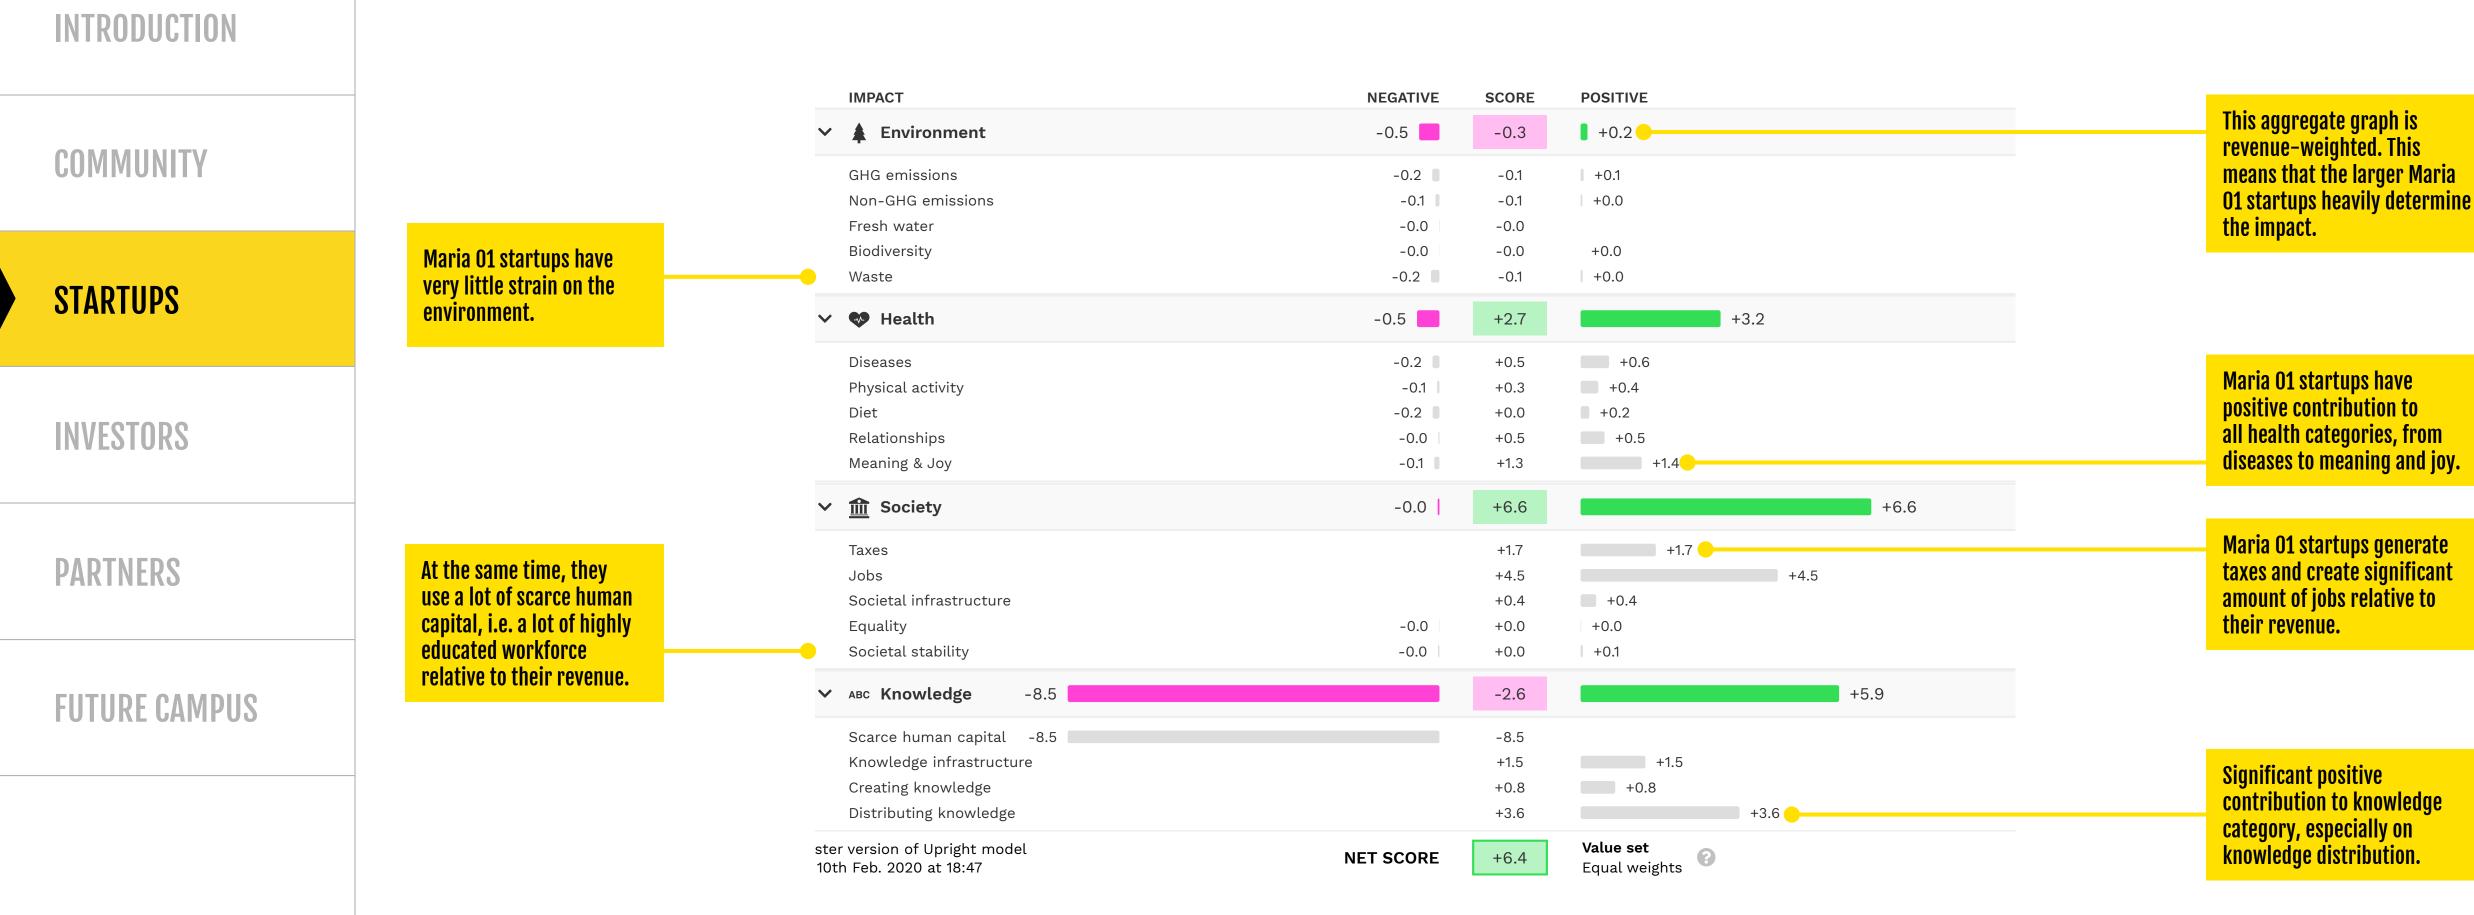

# RRENT STATE

ghted results. I.e pre-revenue stage startups do not show and startups with the largest revenues drive the results.

# MARIA 01 STARTUPS BALANCE POSITIVE CONTRIBUTION TO HEALTH, KNOWLEDGE, TAXES AND JOBS WITH THE USE OF SCARCE HUMAN CAPITAL.

Data provided by Upright Project

MENU

Click below to navigate

#### WHY THIS IS INTERESTING:

- It gives a more balanced picture, as the revenue differences do not skew the impact profile. The revenueweighted view doesn't take pre-revenue startups into account but this scenario does.
- When looking at startups, understanding future potentialis often more interesting than their current, very nascent, stage.
- Health dimension is highly positive across four different categories: there are startups solving the problems related to both physical and mental health.
- Many startups have products and services contributing to distributing knowledge.