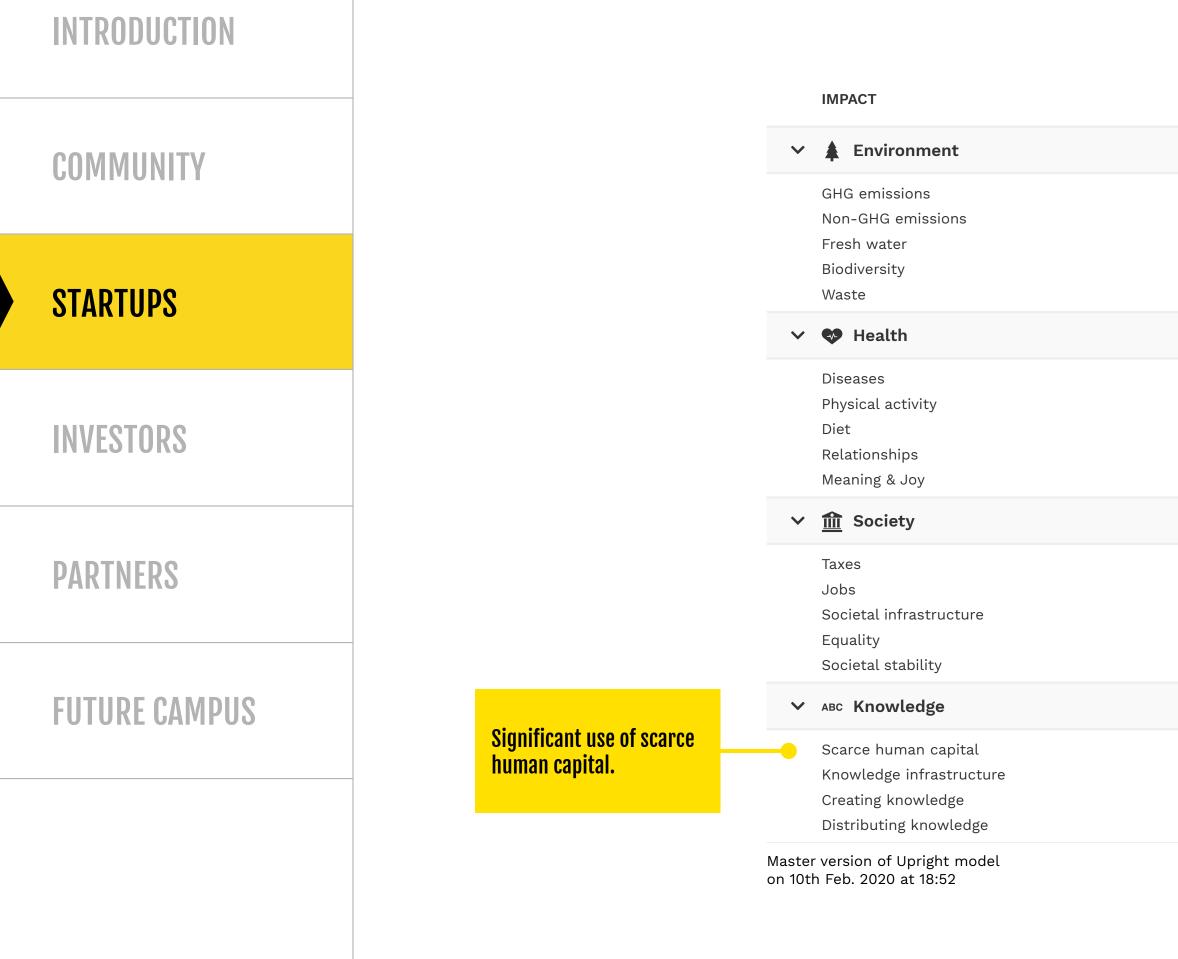

# MARIA 01 STARTUPS BALANCE POSITIVE CONTRIBUTION TO HEALTH, KNOWLEDGE, TAXES AND JOBS WITH THE USE OF SCARCE HUMAN CAPITAL.

Data provided by Upright Project

MENU

Click below to navigate

#### INTRODUCTION IMPACT COMMUNITY **Environment** $\mathbf{\vee}$ GHG emissions Non-GHG emissions Fresh water Biodiversity **STARTUPS** Waste -1.8 $\mathbf{\vee}$ 🐶 Health Diseases Physical activity **INVESTORS** Diet Relationships Meaning & Joy fill Society $\mathbf{\vee}$ PARTNERS Taxes Jobs Societal infrastructure Equality Societal stability **FUTURE CAMPUS** -3.6 ✓ ABC Knowledge -3.6 Scarce human capital Knowledge infrastructure Creating knowledge Distributing knowledge Master version of Upright model on 10th Feb. 2020 at 18:49