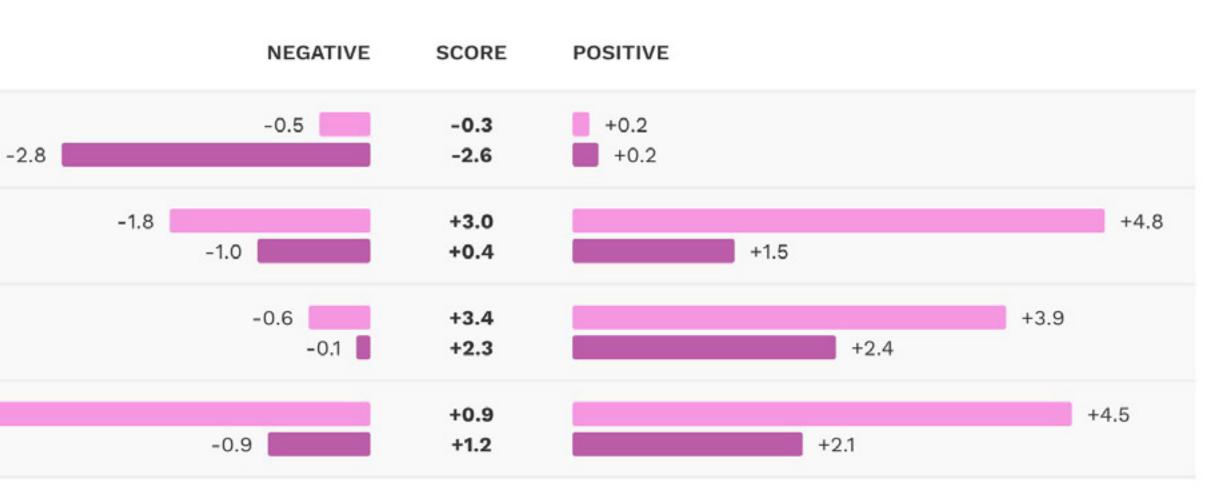

# MARIA 01 STARTUPS EQUAL WEIGHTS SCENARIO: THIS AGGREGATE GRAPH CAPTURES ALSO THE IMPACT OF PRE-REVENUE STARTUPS.

#### INTRODUCTION IMPACT COMMUNITY **Environment** $\mathbf{\vee}$ GHG emissions Non-GHG emissions Fresh water Biodiversity **STARTUPS** Waste -1.8 $\mathbf{\vee}$ 🐶 Health Diseases Physical activity **INVESTORS** Diet Relationships Meaning & Joy fill Society $\mathbf{\vee}$ PARTNERS Taxes Jobs Societal infrastructure Equality Societal stability **FUTURE CAMPUS** -3.6 ✓ ABC Knowledge -3.6 Scarce human capital Knowledge infrastructure Creating knowledge Distributing knowledge Master version of Upright model on 10th Feb. 2020 at 18:49

| NEGATIVE  | SCORE        | POSITIVE                   |  |
|-----------|--------------|----------------------------|--|
| -0.5      | -0.3         | +0.2                       |  |
| -0.2      | -0.1         | +0.1                       |  |
| -0.1      | -0.1         | +0.1                       |  |
| -0.0      | -0.0         |                            |  |
| -0.0      | -0.0         | +0.0                       |  |
| -0.1      | -0.1         | +0.0                       |  |
|           | +3.0         | +4.8 -                     |  |
| -0.2      | +0.9         | +1.1                       |  |
| -0.4      | +0.9         | +1.2                       |  |
| -0.2      | -0.1         | +0.1                       |  |
| -0.1      | +0.8         | +1.0                       |  |
| -0.9      | +0.5         | +1.4                       |  |
| -0.6      | +3.4         | +3.9                       |  |
|           | +1.7         | +1.7                       |  |
|           | +2.0         | +2.0                       |  |
|           | +0.2         | +0.2                       |  |
| -0.0      | -0.0         | +0.0                       |  |
| -0.5      | -0.5         | +0.0                       |  |
|           | +0.9         | +4.5                       |  |
|           |              |                            |  |
|           | -3.6         |                            |  |
|           | +1.1<br>+1.0 | +1.1 +1.0                  |  |
|           | +1.0         | +2.5                       |  |
|           | 12.0         |                            |  |
| NET SCORE | +7.0         | Value set<br>Equal weights |  |

#### WHY THIS IS INTERESTING:

- It gives a more balanced picture, as the revenue differences do not skew the impact profile. The revenueweighted view doesn't take pre-revenue startups into account but this scenario does.
- When looking at startups, understanding future potentialis often more interesting than their current, very nascent, stage.
- Health dimension is highly positive across four different categories: there are startups solving the problems related to both physical and mental health.
- Many startups have products and services contributing to distributing knowledge.