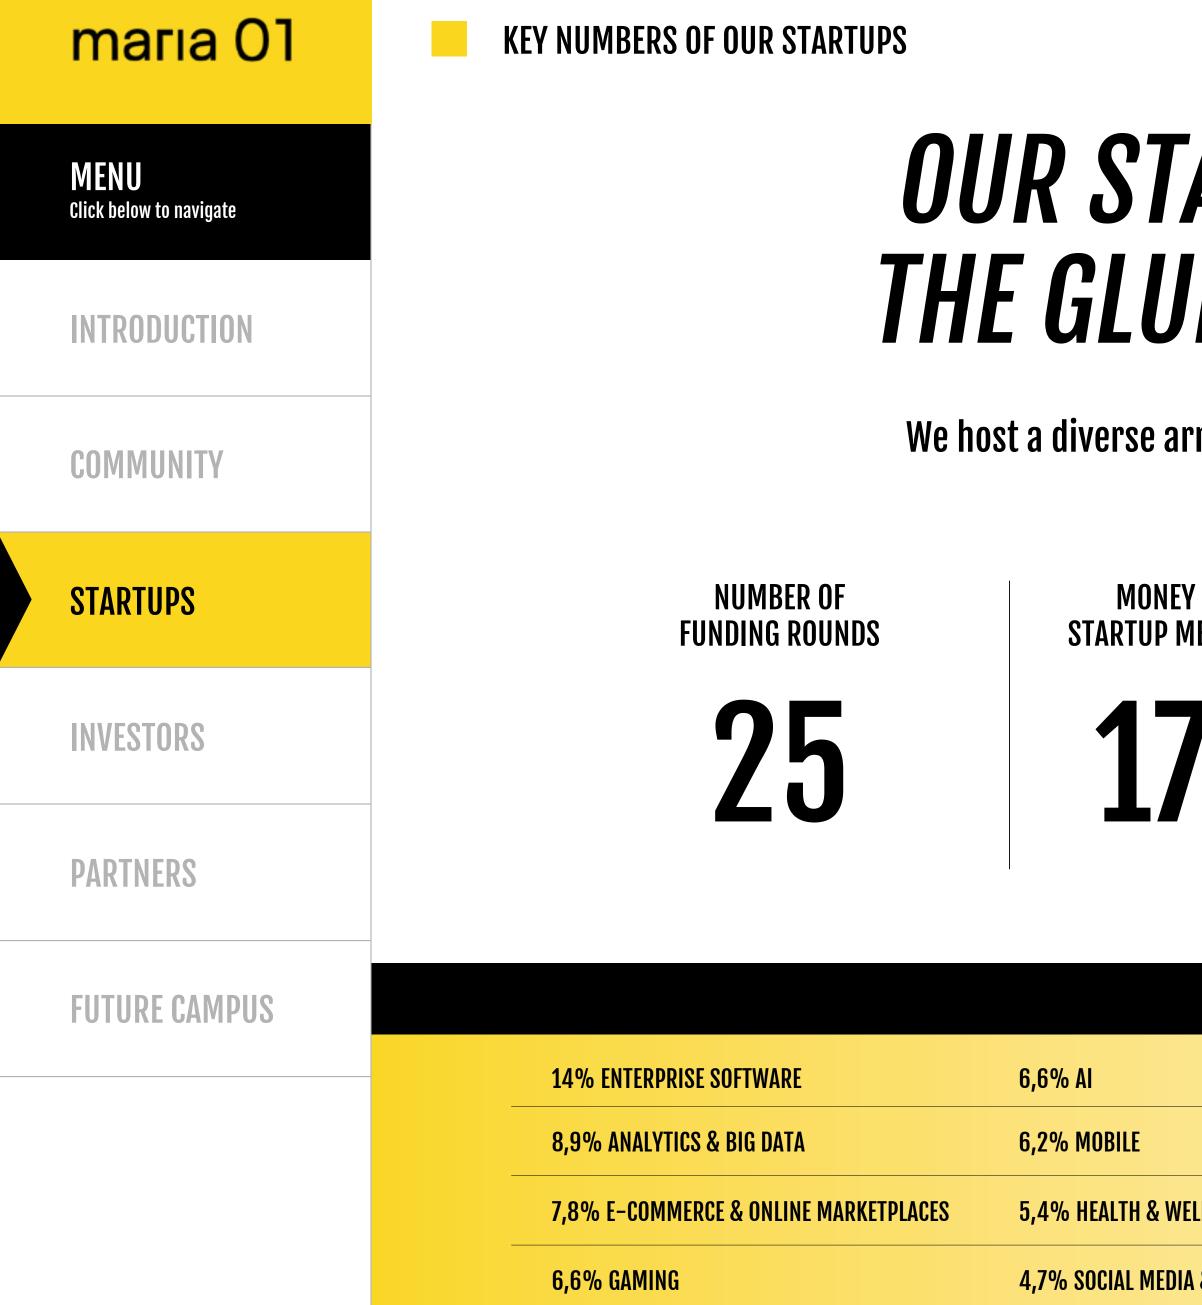

# **OUR STARTUP MEMBERS ARE THE GLUE OF OUR OPERATIONS**

We host a diverse array of startup verticals and growth stages in our campus.

MONEY RAISED BY ALL<br/>STARTUP MEMBER COMPANIESCOMPANIES<br/>FOUNDED BY WOMENRECEIVED STARTUP<br/>MEMBER APPLICATIONS172m€241333<br/>(35% ACCEPTANCE RATE)

#### **VERTICALS REPRESENTED AT MARIA 01**

|               | 4,7% MUSIC & ENTERNTAINMENT           | <b>3,1% FINANCIAL TECHNOLOGY</b> | 1,6% FOOD & NUTRITION   |
|---------------|---------------------------------------|----------------------------------|-------------------------|
|               |                                       |                                  | 1,0 /0 100D & NOTKITION |
|               | 3,9% EDUCATION                        | 2,7% MATCHMAKING PLATFORM        |                         |
| ELLBEING      | <b>3,9% COMMUNICATION &amp; MEDIA</b> | 2,3% HR TECH                     |                         |
| A & MESSAGING | 3,5% MED TECH & PHARMA                | 1,9% MANUFACTURING TECHNOLOGY    |                         |