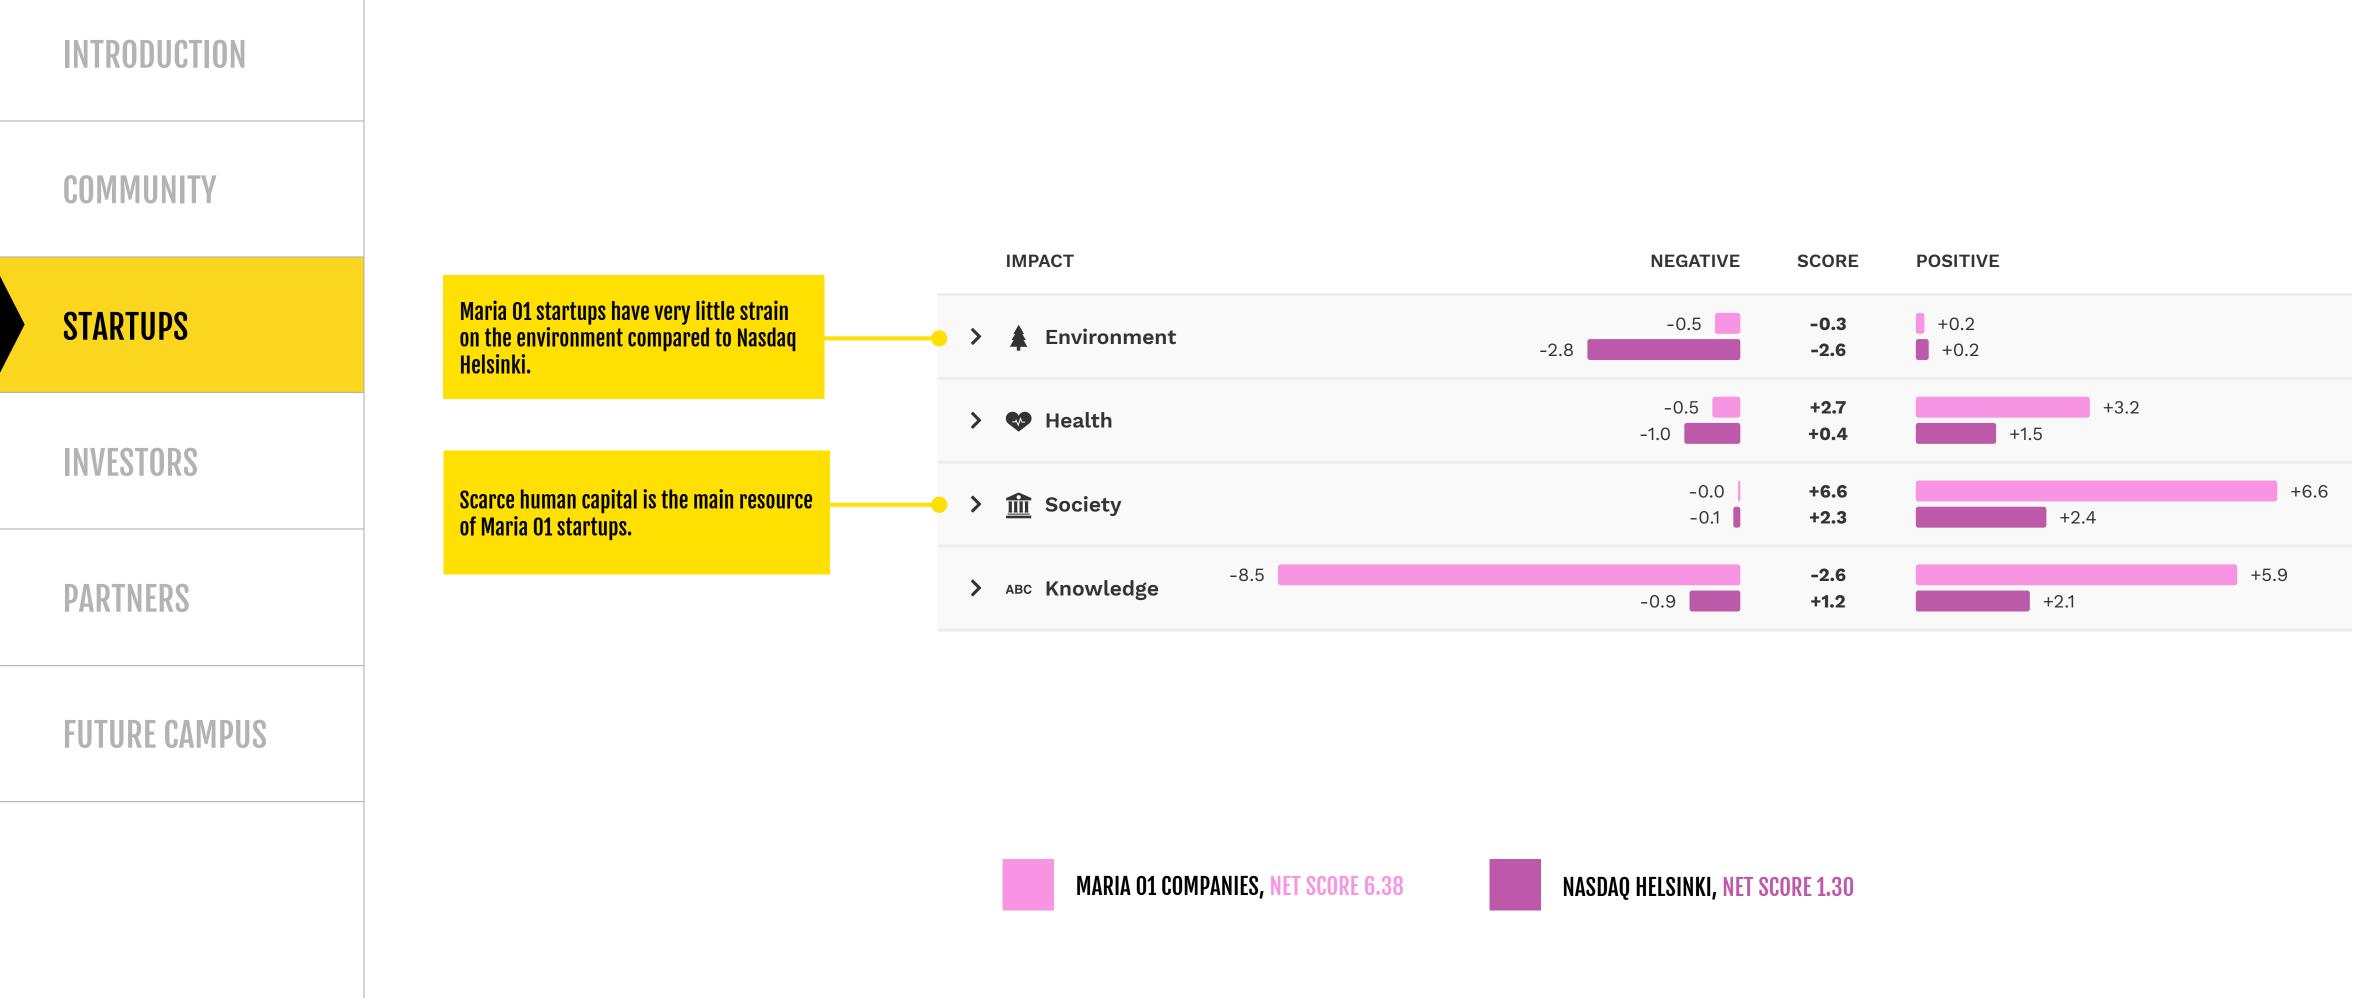

# COMPARING MARIA O1 STARTUPS AND NASDAQ HELSINKI REVEALS MARIA **01'S STARTUPS' STRENGTHS AND WEAKNESSES.**

Data provided by Upright Project

MENU Click below to na<u>vigate</u>

INTRODUCTION

# **COMPARISON BETWEEN MARIA O1 STARTUPS EQUAL WEIGHTS** FUTURE SCENARIO AND NASDAQ HELSINKI

NASDAQ HELSINKI, NET SCORE 1.30

MARIA O1 SCENARIO GROUP, NET SCORE 6.99

Data provided by Upright Project