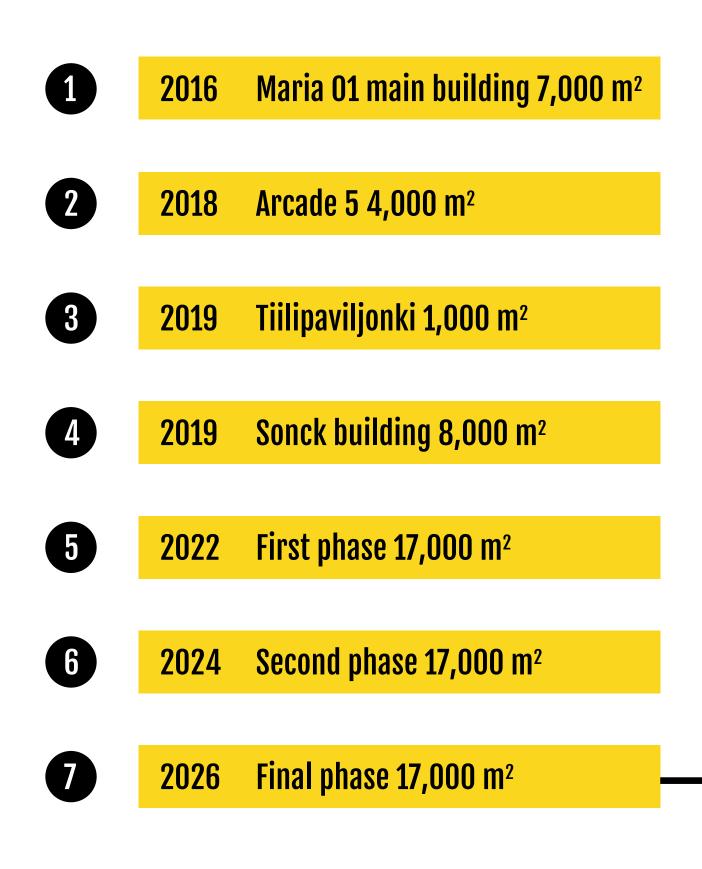

# **70 000 M<sup>2</sup> CAMPUS FOR THE TECH COMMUNITY**

## HERE'S HOW MARIA 01 IS GROWING:

# 650+ COMPANIES *4 000+ MEMBERS*