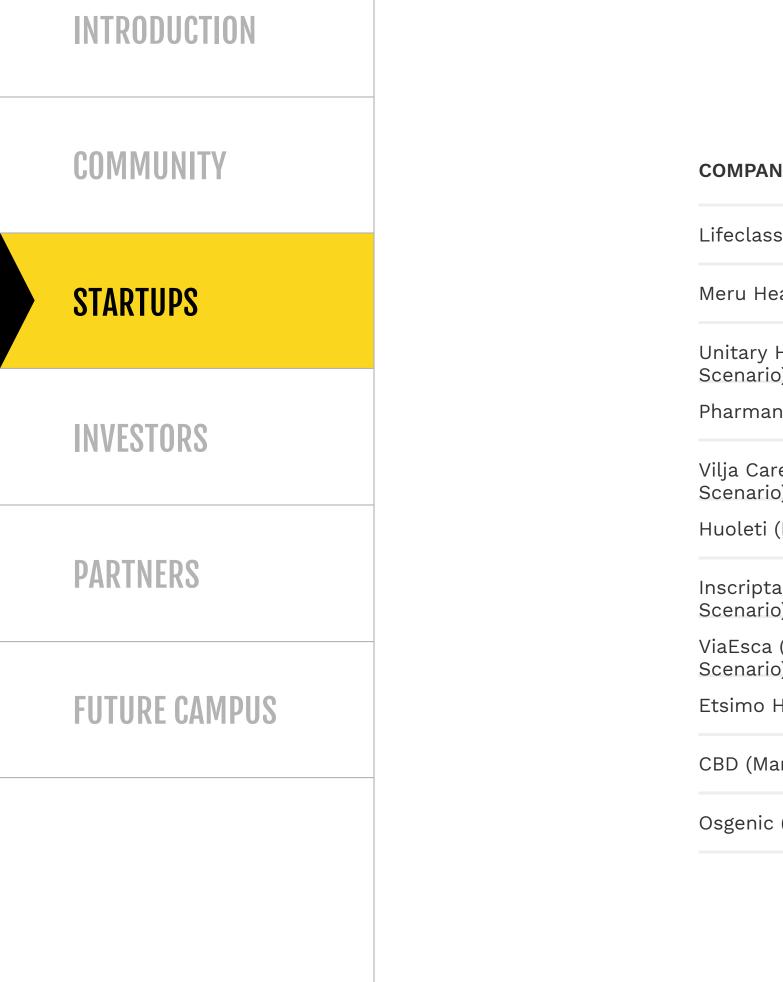

# RILLDOWNS TO SPECIFIC IMPACT CATEGORIES

Drilldowns are shown from the equally weighted scenario companies, so the impacts of smaller startups are also visible. In revenue-weighted current state, larger companies would drive each impact category.

# LARGEST CONTRIBUTORS TO TREATING AND PREVENTING DISEASES

#### **COMPANY**

Lifeclass (Maria01 Scenario)

Meru Health (Maria01 Scenario)

Unitary Healthcare (Maria01 Scenario)

Pharmanalysis (Maria01 Scenario)

Vilja Care (Maria01 Scenario)

Huoleti (Maria01 Scenario)

Inscripta (Maria01 Scenario)

ViaEsca (Maria01 Scenario)

Etsimo Healthcare (Maria01 Scenario)

CBD (Maria01 Scenario)

Osgenic (Maria01 Scenario)

| CONTRIBUTION TO<br>GROUP'S<br>POSITIVE IMPACT ON<br>DISEASES | RELATIVE<br>POSITIVE<br>COMPANY<br>SCORE FOR<br>DISEASES |
|--------------------------------------------------------------|----------------------------------------------------------|
| 13.87 %                                                      | 20.61                                                    |
| 9.74 %                                                       | 14.47                                                    |
| 9.50 %                                                       | 14.12                                                    |
| 8.33 %                                                       | 12.38                                                    |
| 8.03 %                                                       | 11.93                                                    |
| 6.53 %                                                       | 9.70                                                     |
| 6.50 %                                                       | 9.66                                                     |
| 6.35 %                                                       | 9.43                                                     |
| 5.47 %                                                       | 8.12                                                     |
| 3.36 %                                                       | 4.99                                                     |
| 3.33 %                                                       | 4.95                                                     |
|                                                              |                                                          |