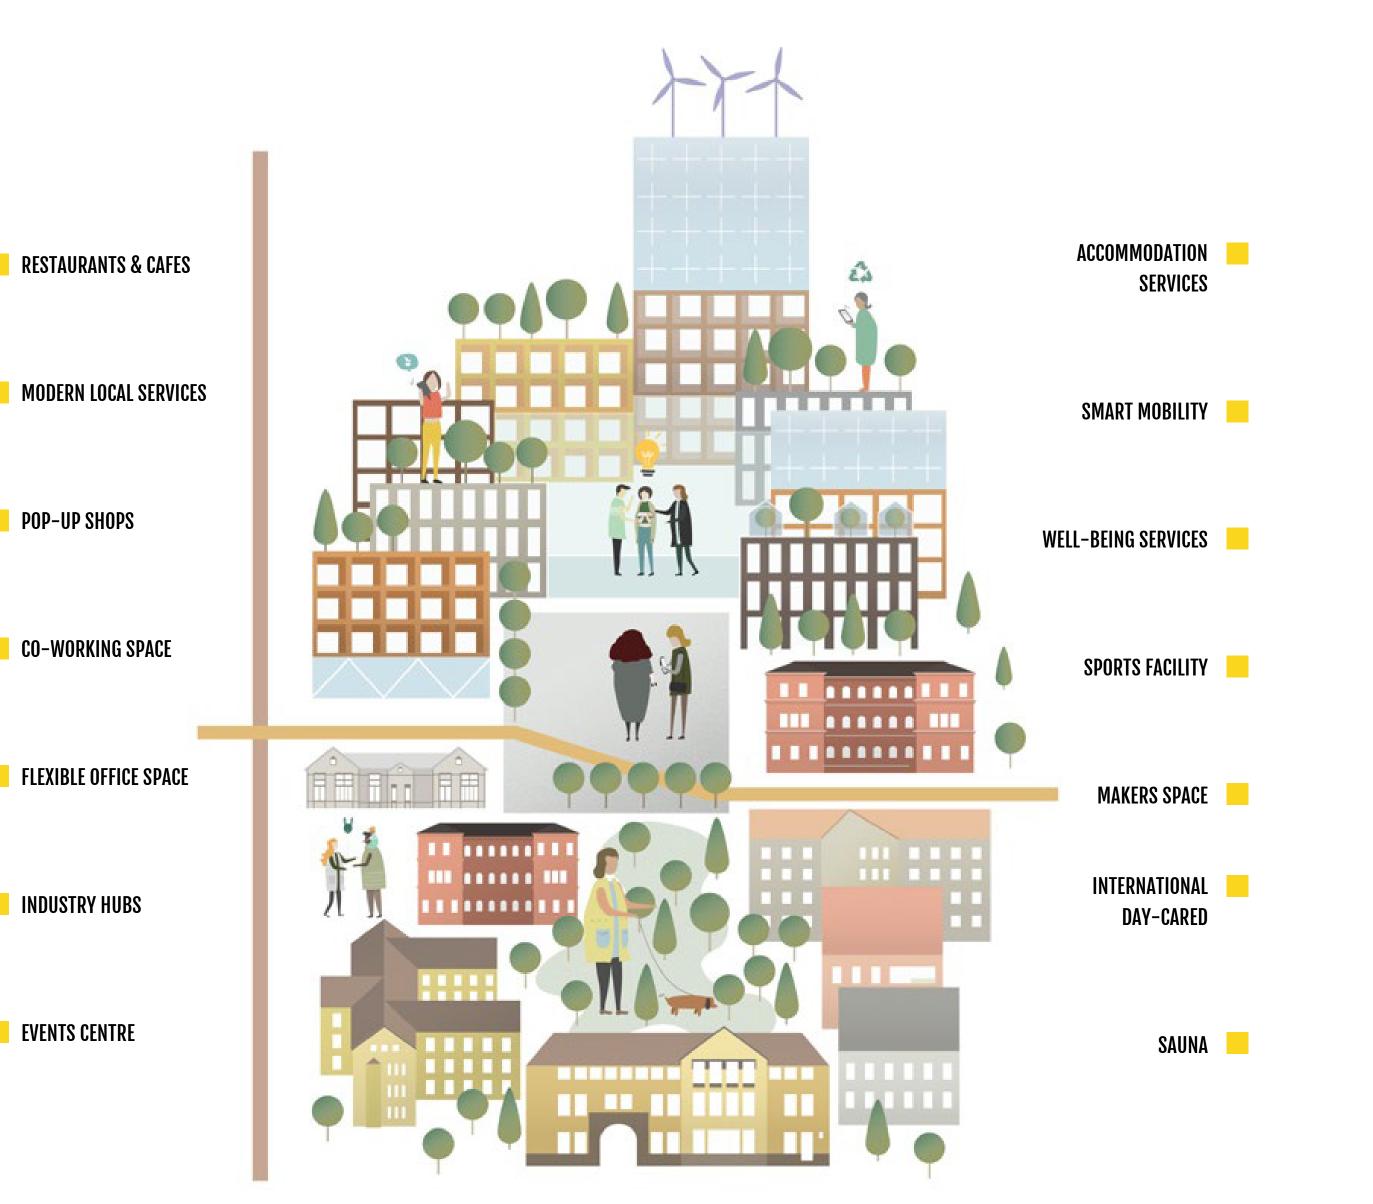

#### **FUTURE CAMPUS**

A CAMPUS WHERE TECH STARTUPS, GROWTH COMPANIES, MAJOR CORPORATIONS AND INVESTORS WILL GROW TOGETHER

The future campus is developed by YIT. The starting point of the area's development is that world-changing solutions are created through encounters, cooperation and high-speed experimentation.

At Maria 01, world-changing players will find premises that support their operations, an effective community and services for the various stages of the growth lifecycle, from idea generation to the start phase and the subsequent international expansion of a highgrowth company.

# **70 000 M<sup>2</sup> CAMPUS FOR THE TECH COMMUNITY**

## HERE'S HOW MARIA 01 IS GROWING:

# 650+ COMPANIES *4 000+ MEMBERS*