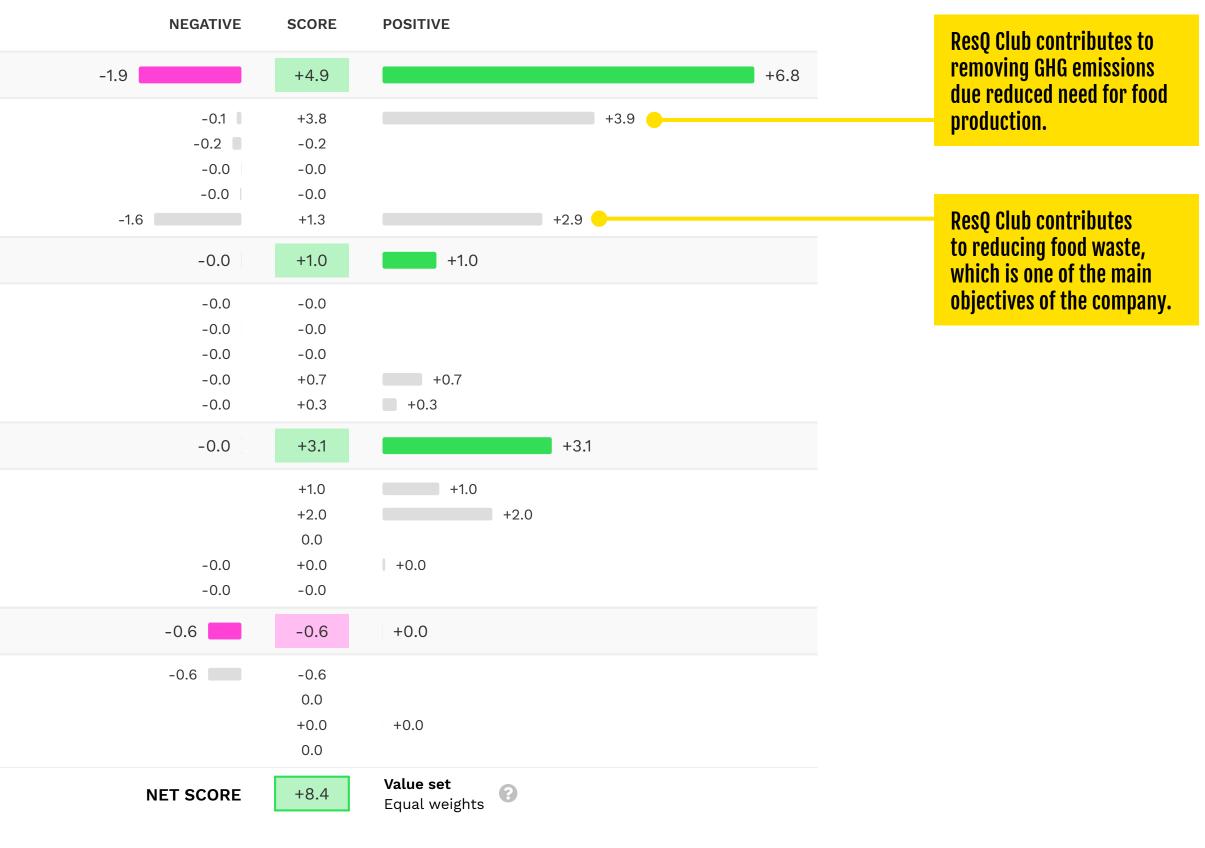

# **RESQ CLUB REDUCES FOOD WASTE, LEADING TO POSITIVE IMPACT ON BOTH GHG EMISSIONS AND WASTE**

#### IMPACT

| • | Environment                                                                                                |
|---|------------------------------------------------------------------------------------------------------------|
|   | GHG emissions                                                                                              |
|   | Non-GHG emissions                                                                                          |
|   | Fresh water                                                                                                |
|   | Biodiversity                                                                                               |
|   | Waste                                                                                                      |
| ~ | 😍 Health                                                                                                   |
|   | Diseases                                                                                                   |
|   | Physical activity                                                                                          |
|   | Diet                                                                                                       |
|   | Relationships                                                                                              |
|   | Meaning & Joy                                                                                              |
| ~ | <u>ÎÎÎ</u> Society                                                                                         |
|   |                                                                                                            |
|   | Taxes                                                                                                      |
|   | Taxes<br>Jobs                                                                                              |
|   |                                                                                                            |
|   | Jobs                                                                                                       |
|   | Jobs<br>Societal infrastructure                                                                            |
| ~ | Jobs<br>Societal infrastructure<br>Equality                                                                |
| ~ | Jobs<br>Societal infrastructure<br>Equality<br>Societal stability                                          |
| ~ | Jobs<br>Societal infrastructure<br>Equality<br>Societal stability<br>ABC Knowledge                         |
| ~ | Jobs<br>Societal infrastructure<br>Equality<br>Societal stability<br>ABC Knowledge<br>Scarce human capital |