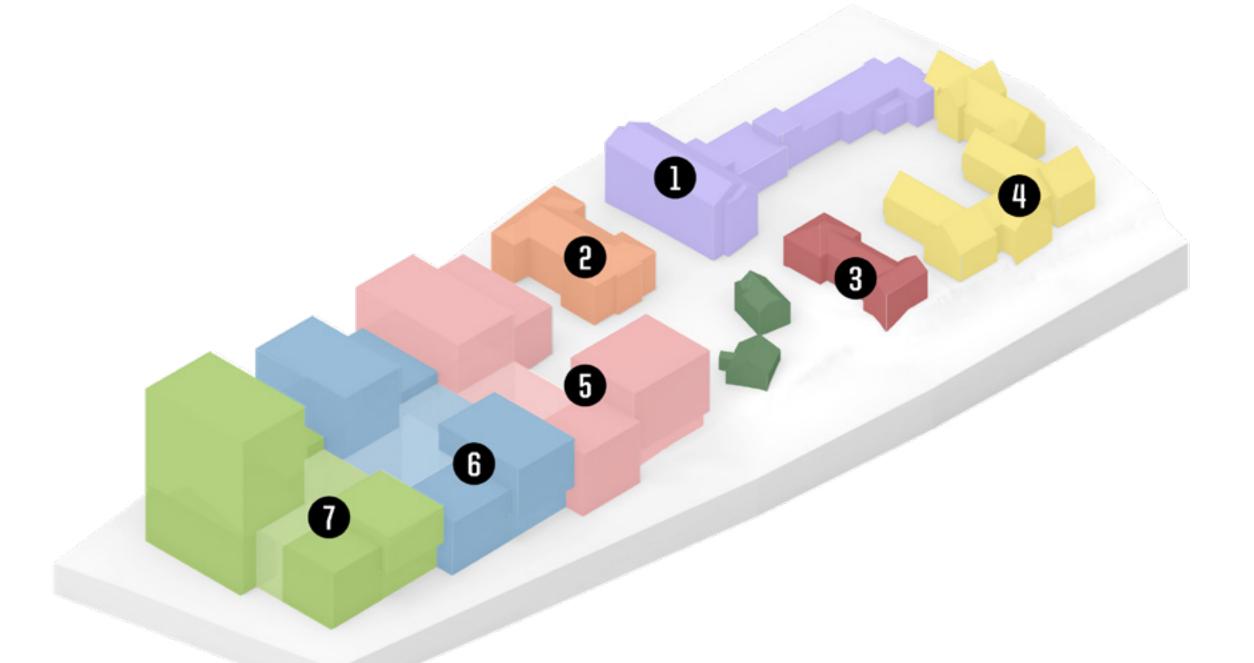

#### **FUTURE CAMPUS**

A CAMPUS WHERE TECH STARTUPS, GROWTH COMPANIES, MAJOR CORPORATIONS AND INVESTORS WILL GROW TOGETHER

The future campus is developed by YIT. The starting point of the area's development is that world-changing solutions are created through encounters, cooperation and high-speed experimentation.

At Maria 01, world-changing players will find premises that support their operations, an effective community and services for the various stages of the growth lifecycle, from idea generation to the start phase and the subsequent international expansion of a highgrowth company.

# **70 000 M<sup>2</sup> CAMPUS FOR THE TECH COMMUNITY**

## HERE'S HOW MARIA 01 IS GROWING:

# 650+ COMPANIES *4 000+ MEMBERS*