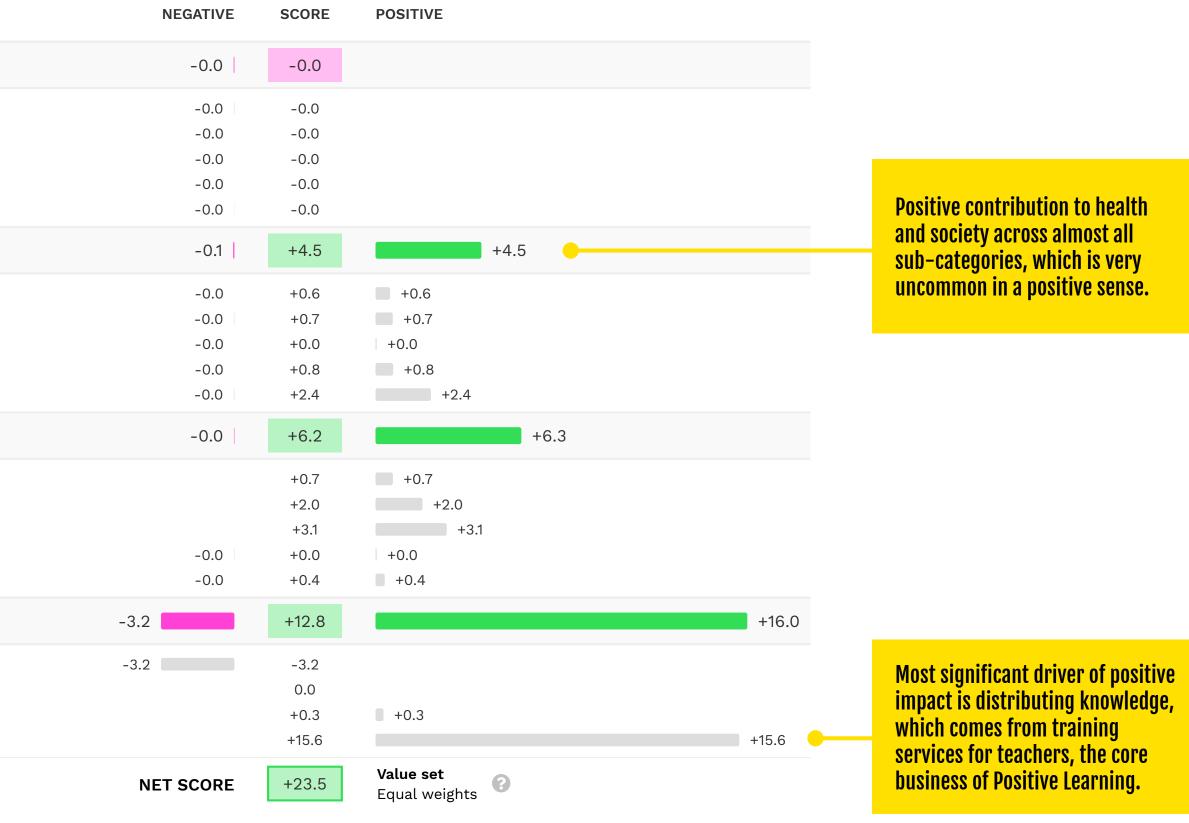

# **POSITIVE LEARNING HAS A MAJOR POSITIVE CONTRIBUTION TO DISTRIBUTING** KNOWLEDGE, BUT IT ALSO CONTRIBUTES TO HEALTH AND SOCIETY

Click below to navigate

MENU

#### WHY THIS IS INTERESTING:

- It gives a more balanced picture, as the revenue differences do not skew the impact profile. The revenueweighted view doesn't take pre-revenue startups into account but this scenario does.
- When looking at startups, understanding future potentialis often more interesting than their current, very nascent, stage.
- Health dimension is highly positive across four different categories: there are startups solving the problems related to both physical and mental health.
- Many startups have products and services contributing to distributing knowledge.