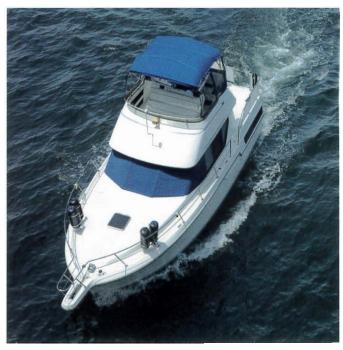

The Sattler 60" fabric collection is the preferred choice amongst fabricators who use it for awnings, boat covers, outdoor cushions, umbrellas and golf cart applications. Woven from 100% Solution-dyed acrylic, all Sattler fabrics provide the highest performance in the harshest climates with superior water resistance and durability. Sattler fabrics dry fast, clean easily and provide unprecedented protection from the sun.