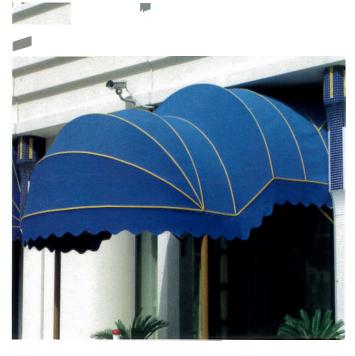

The Sattler 60" fabric collection is the preferred choice amongst fabricators who use it for awnings, boat covers, outdoor cushions, umbrellas and golf cart applications. Woven from 100% Solution-dyed acrylic, all Sattler fabrics provide the highest performance in the harshest climates with superior water resistance and durability. Sattler fabrics dry fast, clean easily and provide unprecedented protection from the sun.