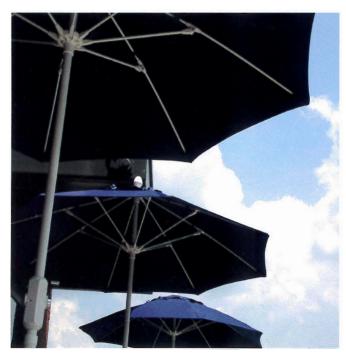

The Sattler 60" fabric collection is the preferred choice amongst fabricators who use it for awnings, boat covers, outdoor cushions, umbrellas and golf cart applications. Woven from 100% Solution-dyed acrylic, all Sattler fabrics provide the highest performance in the harshest climates with superior water resistance and durability. Sattler fabrics dry fast, clean easily and provide unprecedented protection from the sun.