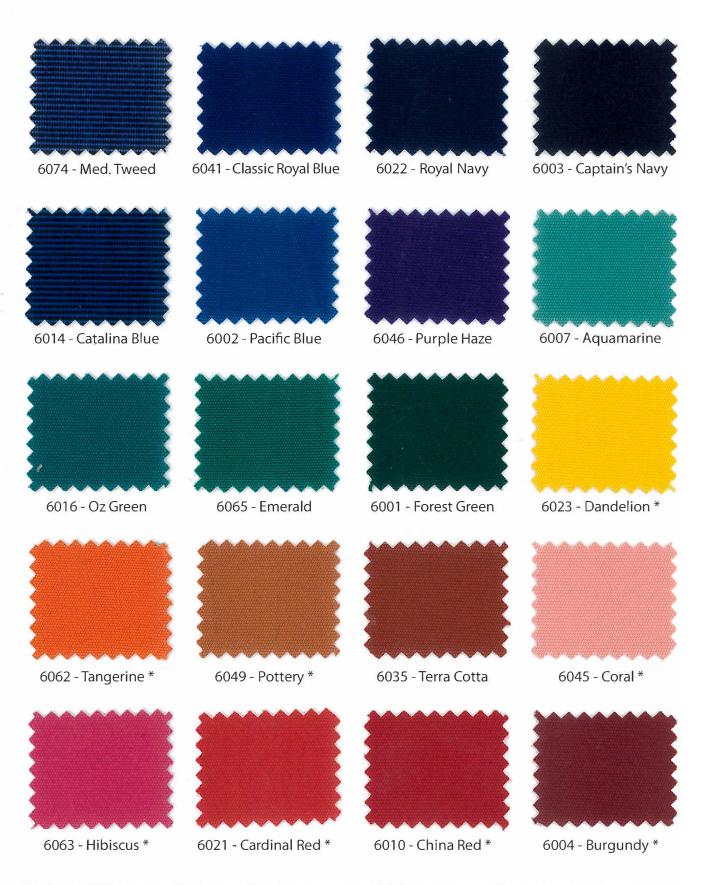

## 60" AWNING & MARINE SOLIDS

100% SOLUTION DYED ACRYLIC FABRICS

100% Solution Dyed Acrylic

\* Premium Color Up Charge

SATTLER 111

All colors are available in full rolls or cut yardage; appropriate charges and limitations apply.

The Sattler 60" fabric collection is the preferred choice amongst fabricators who use it for awnings, boat covers, outdoor cushions, umbrellas and golf cart applications. Woven from 100% Solution-dyed acrylic, all Sattler fabrics provide the highest performance in the harshest climates with superior water resistance and durability. Sattler fabrics dry fast, clean easily and provide unprecedented protection from the sun.