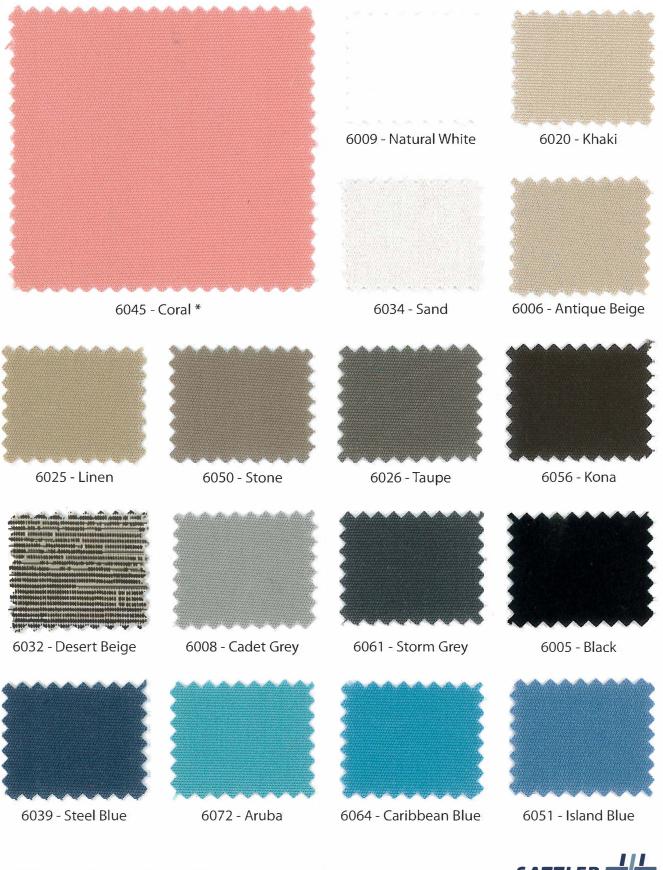

## 60" AWNING & MARINE SOLIDS

100% SOLUTION DYED ACRYLIC FABRICS

100% Solution Dyed Acrylic

\* Premium Color Up Charge

SATTLER 111

All colors are available in full rolls or cut yardage; appropriate charges and limitations apply.

The Sattler 60" fabric collection is the preferred choice amongst fabricators who use it for awnings, boat covers, outdoor cushions, umbrellas and golf cart applications. Woven from 100% Solution-dyed acrylic, all Sattler fabrics provide the highest performance in the harshest climates with superior water resistance and durability. Sattler fabrics dry fast, clean easily and provide unprecedented protection from the sun.