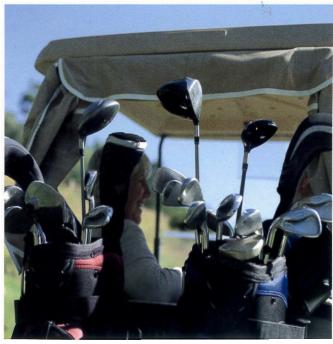

The Sattler 60" fabric collection is the preferred choice amongst fabricators who use it for awnings, boat covers, outdoor cushions, umbrellas and golf cart applications. Woven from 100% Solution-dyed acrylic, all Sattler fabrics provide the highest performance in the harshest climates with superior water resistance and durability. Sattler fabrics dry fast, clean easily and provide unprecedented protection from the sun.