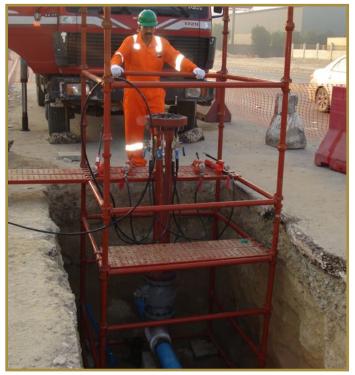

## **6" BISEP™ | Damman's Second Industrial Area, Saudi Arabia**

STATS Group performed its first BISEP<sup>™</sup> intervention and isolation operation in the Kingdom of Saudi Arabia. Two 6" BISEPs<sup>™</sup> were utilised to carry out multiple operations in Damman's Second Industrial Area on behalf of a natural gas distribution company. The client has a vast underground distribution network providing natural gas to industrial clients throughout the city. The two BISEPs<sup>™</sup> were deployed simultaneously to provide a mid-line isolation of a 70 metre section of the network while hot work modifications were performed with the system live and at full operational pressure of 19 bar.

The pipework followed a main four lane highway through the city, which presented additional safety challenges. One lane was partially closed while excavation work to uncover the pipework was carried out, allowing STATS technicians access to complete the intervention and isolation work. The highway remained open for the duration of the workscope.

BISEP<sup>™</sup> deployed and monitored

Hot tap machine and pipe coupon removed

Completion plug and blind flange fitted to the split tee fitting