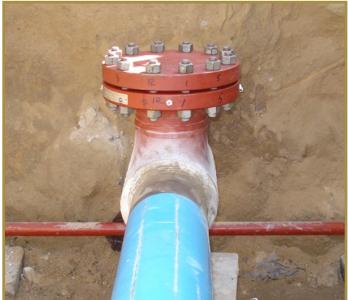

STATS patented BISEP<sup>™</sup> provides fully proven double block and bleed isolation deployed through a single hot tap penetration. The dual energised seals provide an annulus port that proves and monitors the seal integrity before and during the intervention work. The high integrity isolation provided by the BISEP<sup>™</sup> allowed welding to be performed on the gas system in a heavily industrialised area without shutting down. Once the maintenance work was completed and the BISEPs<sup>™</sup> were recovered, completion plugs were fitted to the split tee flanges allowing the fittings to remain on the line.

BISEP<sup>™</sup> deployed and monitored

Hot tap machine and pipe coupon removed

Completion plug and blind flange fitted to the split tee fitting