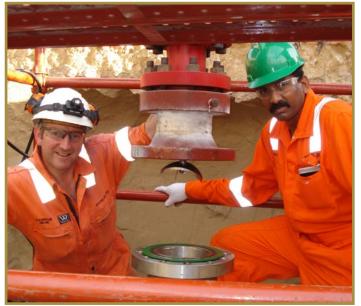

STATS patented BISEP<sup>™</sup> provides fully proven double block and bleed isolation deployed through a single hot tap penetration. The dual energised seals provide an annulus port that proves and monitors the seal integrity before and during the intervention work. The high integrity isolation provided by the BISEP<sup>™</sup> allowed welding to be performed on the gas system in a heavily industrialised area without shutting down. Once the maintenance work was completed and the BISEPs<sup>™</sup> were recovered, completion plugs were fitted to the split tee flanges allowing the fittings to remain on the line.

BISEP<sup>™</sup> deployed and monitored

Hot tap machine and pipe coupon removed

Completion plug and blind flange fitted to the split tee fitting