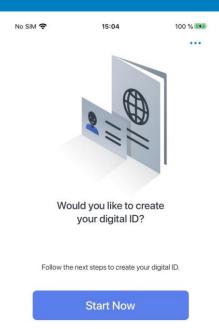

#### MobileID (SDK)

**User Friendly Interface** 

#### **Brand Enhancement**

MobileID provides maximum convenience for passengers, while ensuring secure enrolment

Close

**Friendly user interface guiding passenger** along the journey to minimize errors

Avatar is a 3D virtual assistant which offers passengers help through their journey