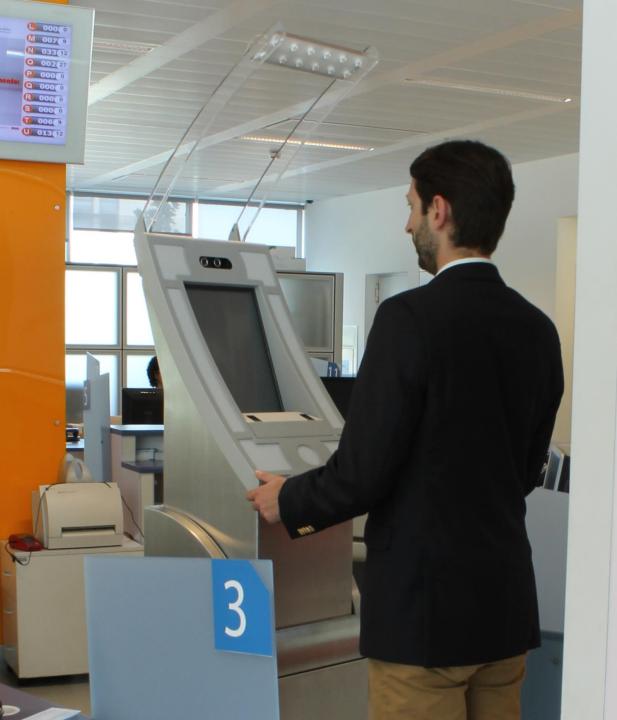

#### **Enrolment offices located across Portugal**

Vision-Box has been a major partner since the early stages of this project, helping the Portuguese Ministry of Justice build a complete life-cycle management solution for the national ID Card (Citizen Card).

**444**Vb e-Pass Kiosks

318
Vb e-Pass Portable

Units containing facial recognition cameras, fingerprint scanners, and signature pads able to capture ICAO compliant biometric data used on the Portuguese ID Card.