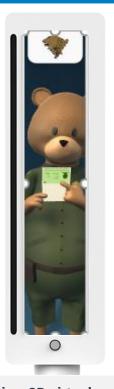

#### **Virtual Assistance**

#### **Brand Enhancement**

MobileID provides maximum convenience for passengers, while ensuring secure enrolment

Close

**Friendly user interface guiding passenger** along the journey to minimize errors

Avatar is a 3D virtual assistant which offers passengers help through their journey

**Avatars to be configured** to client needs (Brand promotion)