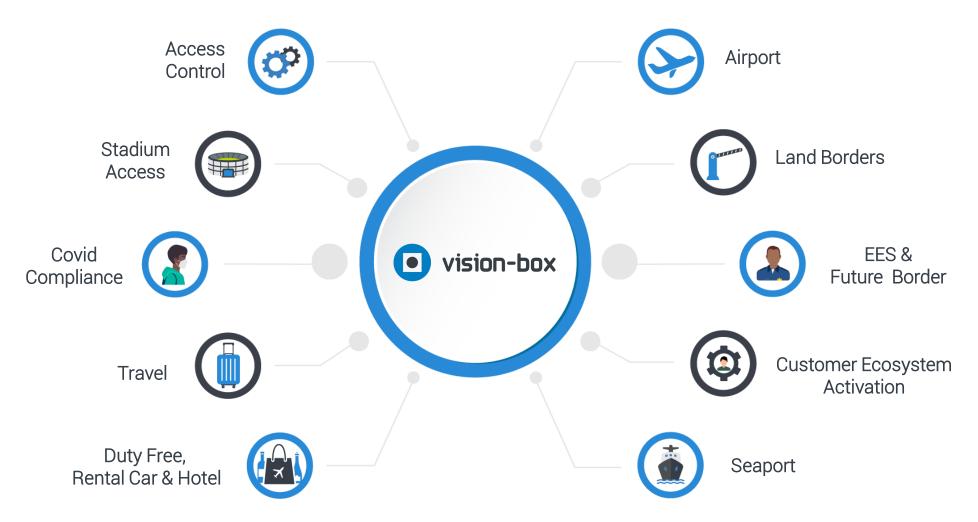

anagement**

Vision-Box harnesses advanced identification technology, integrated communication devices, and digital data networks to transform how citizens interact with governments, businesses, and their community.





## **IRN**National Registry Institute

#### **Enrolment offices located across Portugal**

Vision-Box has been a major partner since the early stages of this project, helping the Portuguese Ministry of Justice build a complete life-cycle management solution for the national ID Card (Citizen Card).

**444**Vb e-Pass Kiosks

318
Vb e-Pass Portable

Units containing facial recognition cameras, fingerprint scanners, and signature pads able to capture ICAO compliant biometric data used on the Portuguese ID Card.

#### Vision-Box Solutions Serve Multiple Industries Worldwide





#### **A Global Leader with Clients Worldwide**







### Proven Experience









































































## **Offices and Centres of Excellence**

Vision-Box around the world





# Affiliations & Partners



















Unlocking value through disruptive innovation.

Find out more at www.vision-box.com











whatsnew@vision-box.com