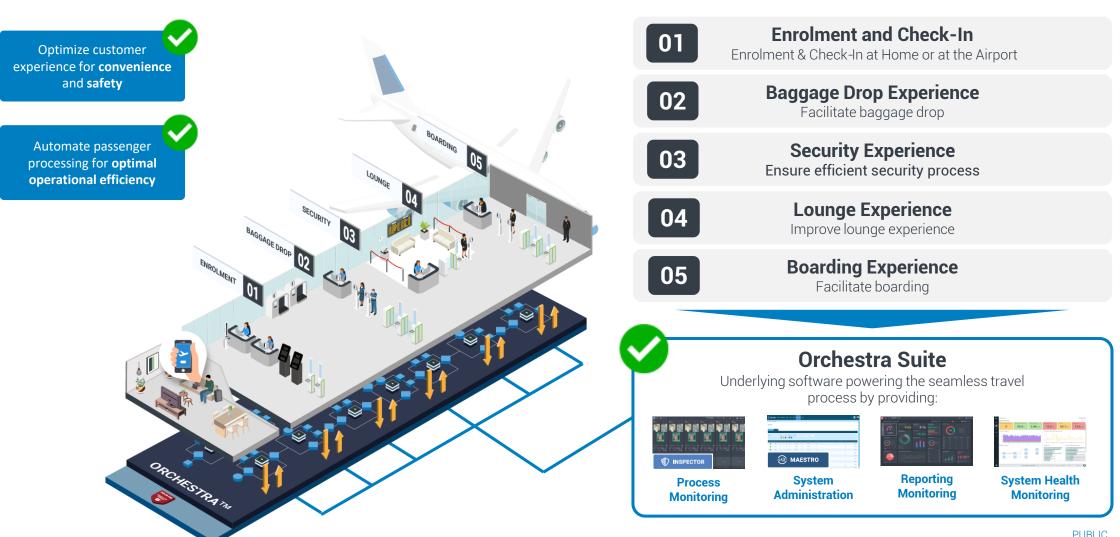

## Vision-Box Solutions are combining a Comprehensive Software Platform with State-of-the-Art Equipment

## **Innovative Solutions focused on Customer Experience**