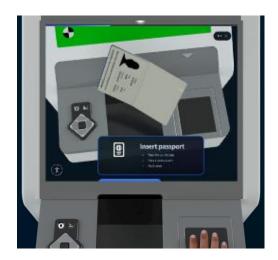

#### MobileID (SDK)

**User Friendly Interface** 

#### **Brand Enhancement**

MobileID provides maximum convenience for passengers, while ensuring secure enrolment

Close

**Friendly user interface guiding passenger** along the journey to minimize errors

Avatar is a 3D virtual assistant which offers passengers help through their journey