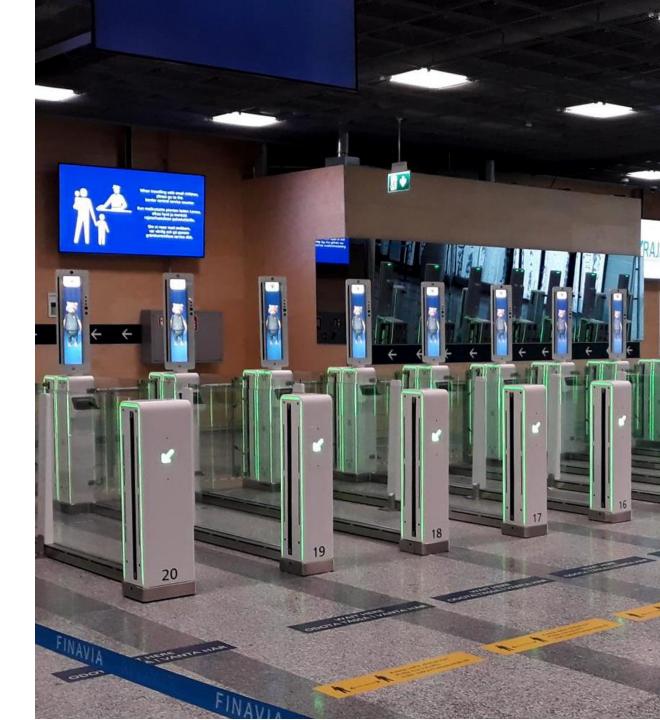

# THE FINNISH BORDER GUARD

**The Smart Borders Pioneer** 

50 Self-Service

ABC eGates

**40** 

Self-Service Pre-Enrolment EES Totems **56** 

Manual Border Control Booths

**Pre-Enrolment** 

2400

pax processed **per hour** 

**Border Control** 

13 440

pax processed per hour

Who We Serve