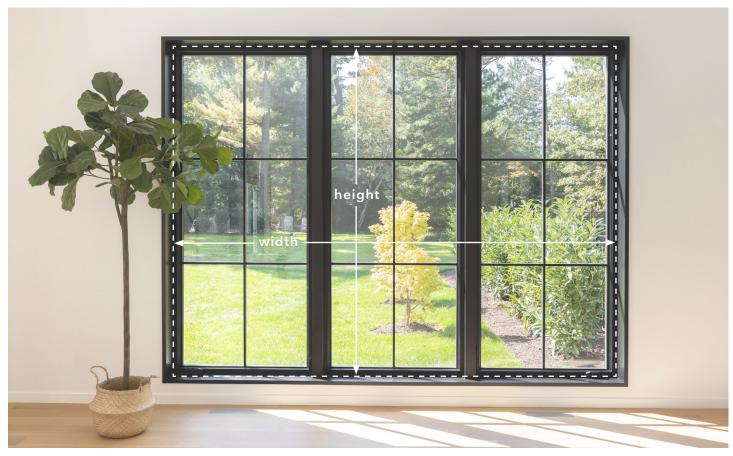

- Measure the width as seen on image
- 2 Measure the height as seen on image
- 3 Record your measurements on the next page

QUICK TIP: Round up to the nearest full inch

| Name(s):      |        |  |
|---------------|--------|--|
| Address:      |        |  |
|               |        |  |
| Phone Number: | Email: |  |