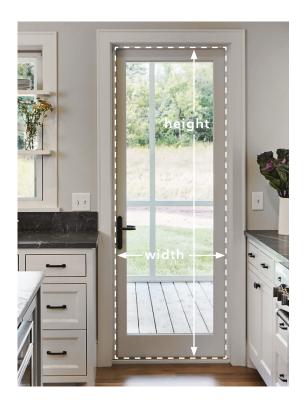

- Measure the width as seen on image
- 2 Measure the height as seen on image
- 3 Record your measurements on the next page

QUICK TIP: Round up to the nearest full inch

| Name(s):      |        |  |
|---------------|--------|--|
| Address:      |        |  |
|               |        |  |
| Phone Number: | Email: |  |