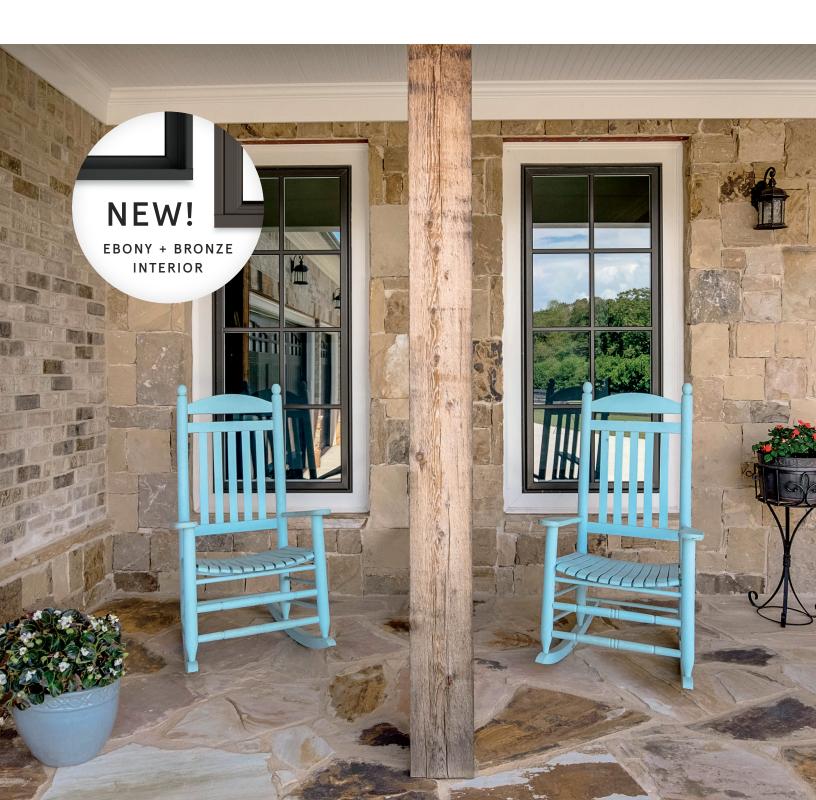

## Interior

We use the same acrylic finish on our interior as on our exterior for superior performance. Or choose our EverWood® option for the classic appeal of wood.

FBONY<sup>3</sup>

Note: Printed color may not be an accurate representation. Ask your local partner for color chips.