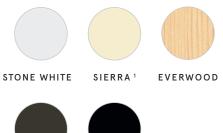

## Interior

We use the same acrylic finish on our interior as on our exterior for superior performance. Or choose our EverWood® option for the classic appeal of wood.

FBONY<sup>3</sup>

Note: Printed color may not be an accurate representation. Ask your local partner for color chips.

- 1. Sierra interior is not available with Ebony exterior.
- 2. Bronze interior is only available with Bronze exterior.
- 3. Ebony interior is only available with Ebony exterior.