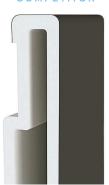

#### A finish that resists fading

Want long-term color retention in a variety of styles? Ultrex® fiberglass uses an acrylic finish that is fade-resistant and virtually maintenance-free.

With a finish that's 3 times thicker than competitive options, Ultrex resists chipping, denting or peeling.

## Exterior

We use a proprietary acrylic finish on our Ultrex fiberglass that's virtually impermeable to help protect your investment from wind, weather and color fading.

ULTREX COMPETITOR ULTREX COMPETITOR