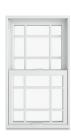

#### Simulated Divided Lites

Our Simulated-Divided-Lite (SDL) bars are built with Ultrex® fiberglass. Permanently adhered in our factory to the outside surfaces of the glass, SDLs have a spacer bar between the panes of glass to offer the traditional look of divided lites.

### **Patterns**

We offer various divided lite patterns so you can replicate the look of your original windows and doors — or add new architectural interest to your home.

STANDARD RECTANGULAR

RECTANGULAR ONE-HIGH

PRAIRIE SIX-LITE

PRAIRIE NINE-LITE

COTTAGE ONE-HIGH

PRAIRIE FOUR-LITE ONE-HIGH

PRAIRIE SIX-LITE

STANDARD COTTAGE STANDARD RECTANGULAR ONE-HIGH RECTANGULAR

OPEN HUB SUNBURST

CLOSED HUB SUNBURST