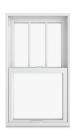

### **Patterns**

We offer various divided lite patterns so you can replicate the look of your original windows and doors — or add new architectural interest to your home.

STANDARD RECTANGULAR

RECTANGULAR ONE-HIGH

PRAIRIE SIX-LITE

PRAIRIE NINE-LITE

COTTAGE ONE-HIGH

PRAIRIE FOUR-LITE ONE-HIGH

PRAIRIE SIX-LITE

STANDARD COTTAGE STANDARD RECTANGULAR ONE-HIGH RECTANGULAR

OPEN HUB SUNBURST

CLOSED HUB SUNBURST