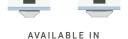

## Grilles Between the Glass

Located between the panes of insulating glass, Grilles-Between-the-Glass (GBG) combine easy cleaning with the timeless detail of a grille pattern.