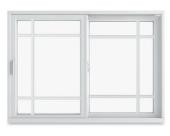

## Grilles Between the Glass

Located between the panes of insulating glass, Grilles-Between-the-Glass (GBG) combine easy cleaning with the timeless detail of a grille pattern.

### **Patterns**

We offer various divided lite patterns so you can replicate the look of your original windows and doors — or add new architectural interest to your home.

STANDARD RECTANGULAR

RECTANGULAR ONE-HIGH

PRAIRIE SIX-LITE

PRAIRIE NINE-LITE

COTTAGE ONE-HIGH

PRAIRIE FOUR-LITE ONE-HIGH

PRAIRIE SIX-LITE

STANDARD COTTAGE STANDARD RECTANGULAR ONE-HIGH RECTANGULAR

OPEN HUB SUNBURST

CLOSED HUB SUNBURST