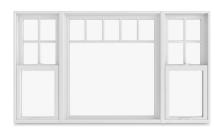

### **Patterns**

We offer various divided lite patterns so you can replicate the look of your original windows and doors — or add new architectural interest to your home.

STANDARD RECTANGULAR

RECTANGULAR ONE-HIGH

PRAIRIE SIX-LITE

PRAIRIE NINE-LITE

COTTAGE ONE-HIGH

PRAIRIE FOUR-LITE ONE-HIGH

PRAIRIE SIX-LITE

STANDARD COTTAGE STANDARD RECTANGULAR ONE-HIGH RECTANGULAR

OPEN HUB SUNBURST

CLOSED HUB SUNBURST