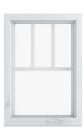

#### Simulated Divided Lites

Our Simulated-Divided-Lite (SDL) bars are built with Ultrex® fiberglass. Permanently adhered in our factory to the outside surfaces of the glass, SDLs have a spacer bar between the panes of glass to offer the traditional look of divided lites.

### **Patterns**

We offer various divided lite patterns so you can replicate the look of your original windows and doors — or add new architectural interest to your home.

STANDARD RECTANGULAR

RECTANGULAR ONE-HIGH

PRAIRIE SIX-LITE

PRAIRIE NINE-LITE

COTTAGE ONE-HIGH

PRAIRIE FOUR-LITE ONE-HIGH

PRAIRIE SIX-LITE

STANDARD COTTAGE STANDARD RECTANGULAR ONE-HIGH RECTANGULAR

OPEN HUB SUNBURST

CLOSED HUB SUNBURST