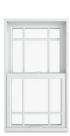

### **Patterns**

We offer various divided lite patterns so you can replicate the look of your original windows and doors — or add new architectural interest to your home.

STANDARD RECTANGULAR

RECTANGULAR ONE-HIGH

PRAIRIE SIX-LITE

PRAIRIE NINE-LITE

COTTAGE ONE-HIGH

PRAIRIE FOUR-LITE ONE-HIGH

PRAIRIE SIX-LITE

STANDARD COTTAGE STANDARD RECTANGULAR ONE-HIGH RECTANGULAR

OPEN HUB SUNBURST

CLOSED HUB SUNBURST