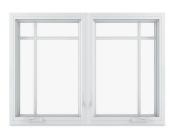

## Grilles Between the Glass

Located between the panes of insulating glass, Grilles-Between-the-Glass (GBG) combine easy cleaning with the timeless detail of a grille pattern.

### **Patterns**

We offer various divided lite patterns so you can replicate the look of your original windows and doors — or add new architectural interest to your home.

STANDARD RECTANGULAR

RECTANGULAR ONE-HIGH

PRAIRIE SIX-LITE

PRAIRIE NINE-LITE

COTTAGE ONE-HIGH

PRAIRIE FOUR-LITE ONE-HIGH

PRAIRIE SIX-LITE

STANDARD COTTAGE STANDARD RECTANGULAR ONE-HIGH RECTANGULAR

OPEN HUB SUNBURST

CLOSED HUB SUNBURST