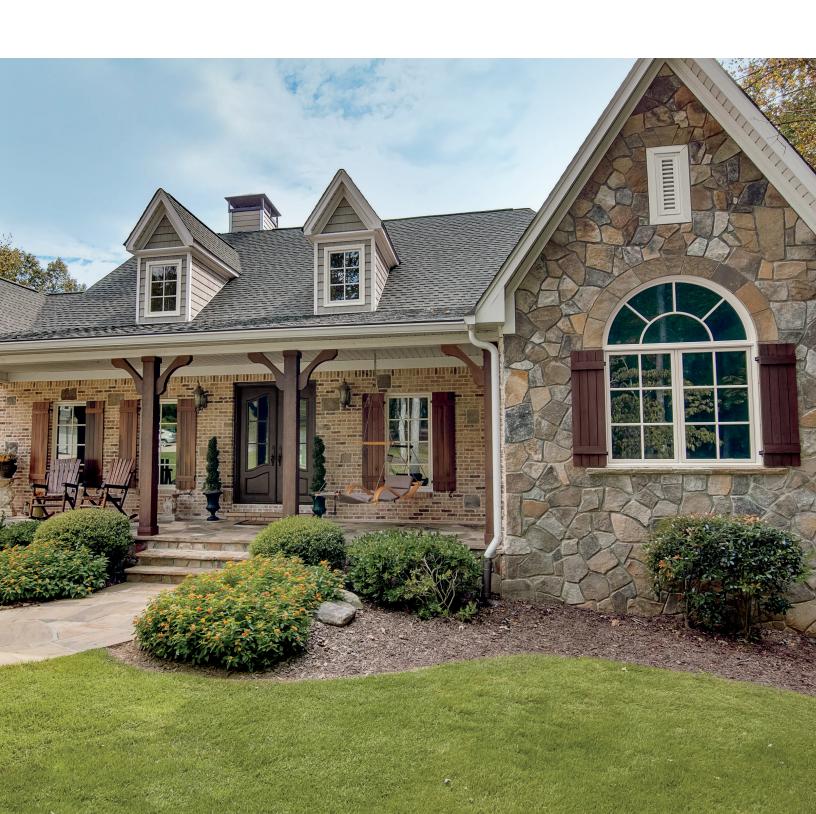

#### Simulated Divided Lites

Our Simulated-Divided-Lite (SDL) bars are built with Ultrex® fiberglass. Permanently adhered in our factory to the outside surfaces of the glass, SDLs have a spacer bar between the panes of glass to offer the traditional look of divided lites.

# Customize to match your home's style.

SIMULATED DIVIDED LITES

7/8" AND 1-1/8"

AVAILABLE IN 23/32" AND 1"