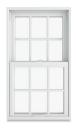

### **Patterns**

We offer various divided lite patterns so you can replicate the look of your original windows and doors — or add new architectural interest to your home.

STANDARD RECTANGULAR

RECTANGULAR ONE-HIGH

PRAIRIE SIX-LITE

PRAIRIE NINE-LITE

COTTAGE ONE-HIGH

PRAIRIE FOUR-LITE ONE-HIGH

PRAIRIE SIX-LITE

STANDARD COTTAGE STANDARD RECTANGULAR ONE-HIGH RECTANGULAR

OPEN HUB SUNBURST

CLOSED HUB SUNBURST