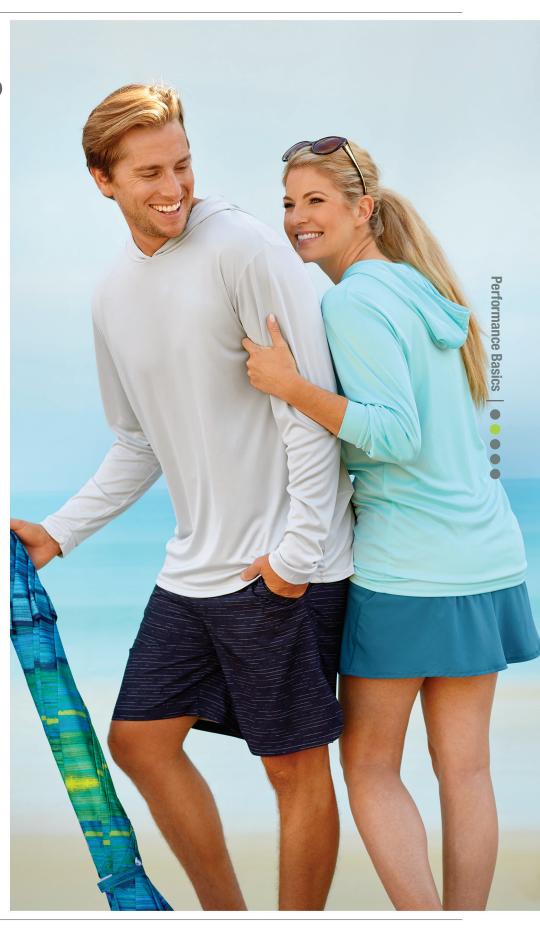

## Is it a tee? A hoodie? YES!

## 220 BAHAMA [\$17.50]

Comfortable like a tee. Protective like a hoodie. This is a versatile pullover with style to spare, whenever you throw it on. Sun too intense? Just pop up the hood!

- 100% Microfiber Performance Polyester, • Paragon Plus Moisture Management, • Anti-Microbial finish,
- Wrinkle-resistant finish,Safety Green: ANSI approved as a background color, • Two-ply hood, • UPF 50+ protection, • Sublimation friendly,
- Tear away label, 3.5 oz.