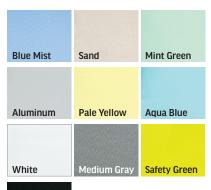

Sizes: XS - 4XL

Colors: Blue Mist, Sand, Mint Green, Aluminum, Pale Yellow, Agua Blue, White, Medium Gray, Safety Green, Black