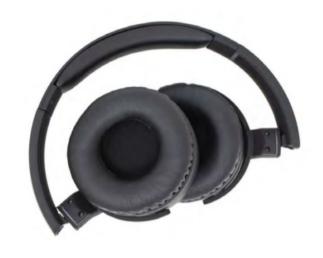

## **WIRELESS HEADPHONES**

Travel is effortless with the Lunatune wireless headphones. a lightweight and portable way to take your music with you. The Lunatune's ear pieces fold up for a compact fit in your backpack or luggage, and are comfortable enough to wear all day. Your brand won't go unnoticed on this sleek, 70% noise cancelling pair of headphones!