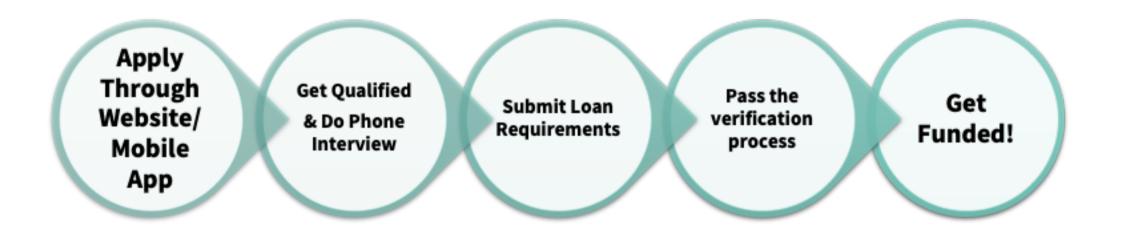

#### How it works

For more information, visit www.invested.ph!

Get your loan approved within 24-48 hours!