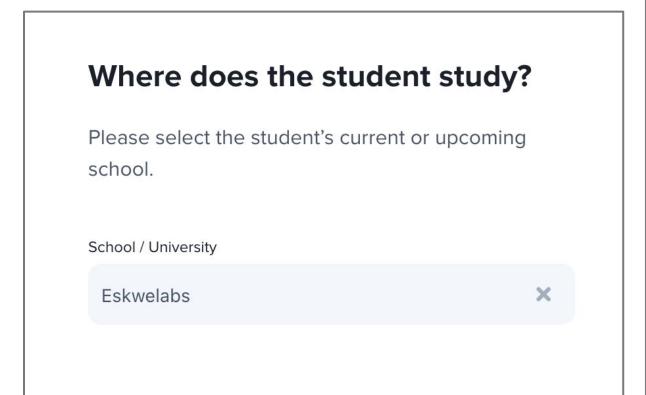

2

Choose the correct school and input the program you are applying for.

You will be asked to input some other basic details about yourself to complete your profile.

3

Upon reaching the Guarantor portion of your profile, you will be asked to choose if your guarantor is the same person as your guardian, a different person or if you will be your own guarantor. Be sure to click on the correct option and to provide accurate details about your guarantor to avoid issues later on.