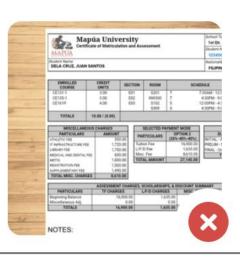

#### Upload a copy of your assessment form / school billing

Place your assessment form / school billing on a well-lit flat surface and take a photo of it.

Upload your selfie with your government-issued ID and proof of acceptance into the DAB program.