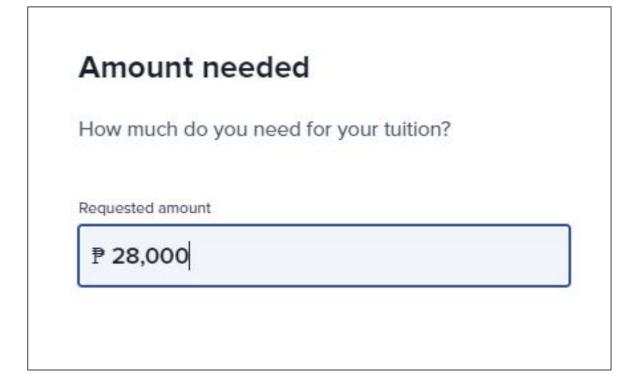

5

Input up to Php28,000 for the amount you are requesting for.

6

When choosing your preferred installment term, be sure to choose the

**1st option** with the correct monthly rates:

- Interest rate at 0.50%
- No service fee
- Grace period of 3 mos