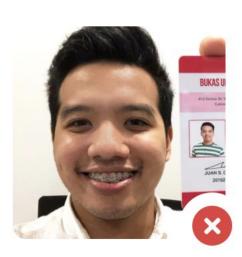

#### Upload a photo of yourself with your ID

Take your school ID, hold it up next to your face and ask someone take a photo.