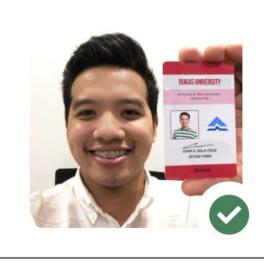

#### Upload a photo of yourself with your ID

Take your school ID, hold it up next to your face and ask someone take a photo.