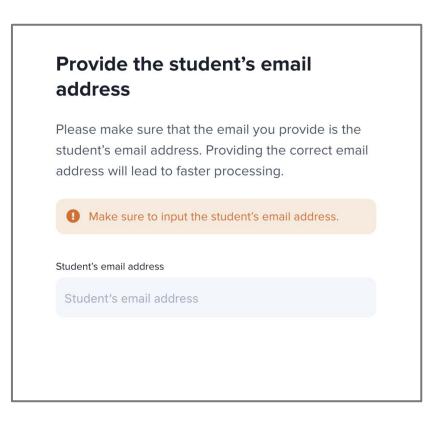

#### **EC CHINABANK**

Input your active personal mobile number and email address. This is how we will update you with feedback on your application so be sure you're able to receive text messages and emails.