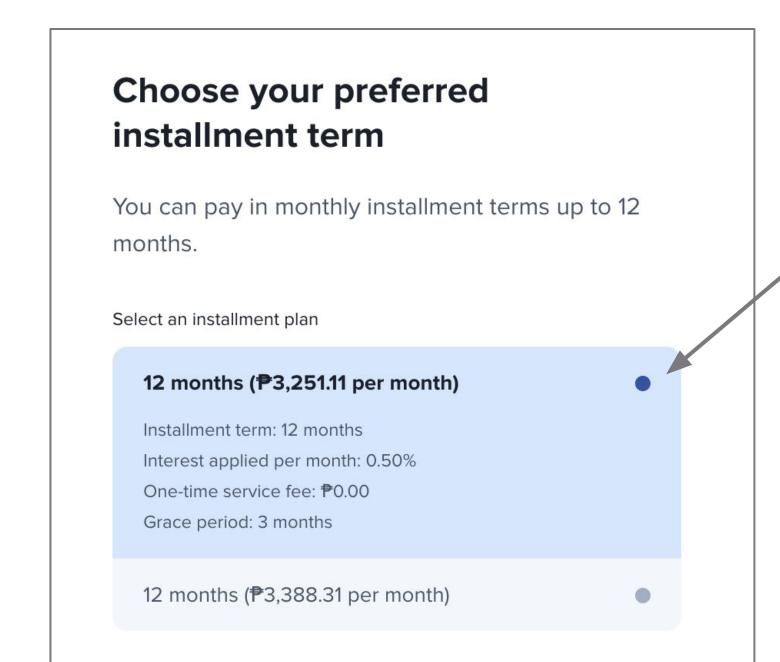

5

Input up to Php28,000 for the amount you are requesting for.

6

When choosing your preferred installment term, be sure to choose the

**1st option** with the correct monthly rates:

- Interest rate at 0.50%
- No service fee
- Grace period of 3 mos