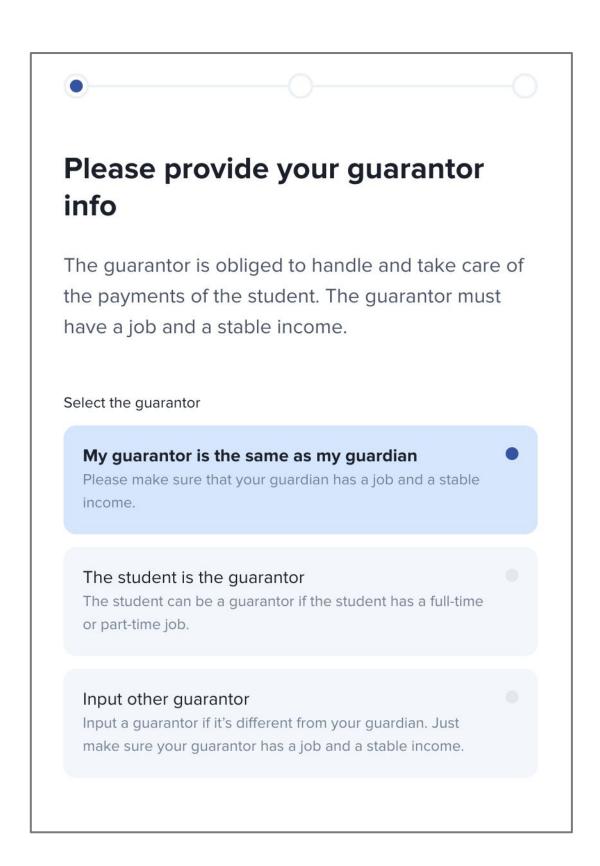

2

Choose the correct school and input the program you are applying for.

You will be asked to input some other basic details about yourself to complete your profile.

3

Upon reaching the Guarantor portion of your profile, you will be asked to choose if your guarantor is the same person as your guardian, a different person or if you will be your own guarantor. Be sure to click on the correct option and to provide accurate details about your guarantor to avoid issues later on.

#### What is the difference between a guardian and guarantor?

Your guardian is a family member or emergency contact who ideally resides with you and is above 21 years of age. Your guarantor is someone who has a source of income and will be paying for your installment plan. Your guarantor can be the same person as your guardian or a different person. You can also be your own guarantor if you have a stable source of income.