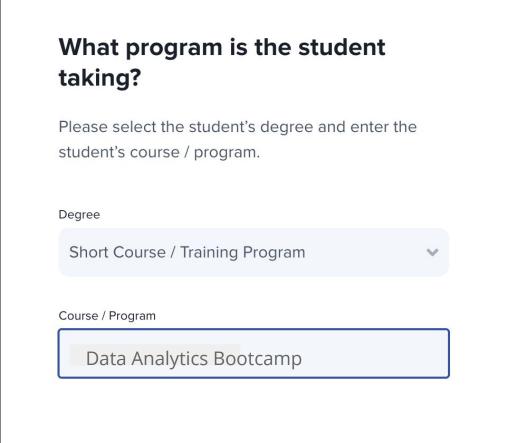

2

Choose the correct school and input the program you are applying for.

You will be asked to input some other basic details about yourself to complete your profile.

3

Upon reaching the Guarantor portion of your profile, you will be asked to choose if your guarantor is the same person as your guardian, a different person or if you will be your own guarantor. Be sure to click on the correct option and to provide accurate details about your guarantor to avoid issues later on.