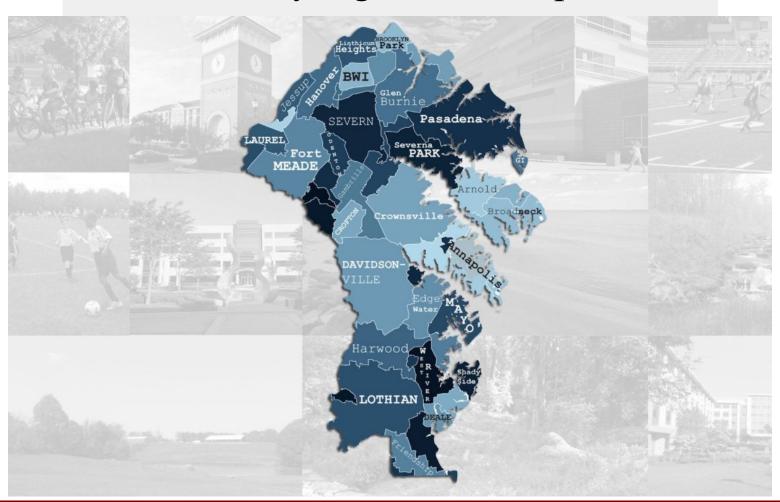

## **REGION PLANS**

### **REGION PLANS**

- Build on Small Area Plans
- Comprehensive Zoning will occur as part of the Region Plan process
- Timing
  - 3 Regions Plans at a time
  - 18-36 months to complete each Region Plan