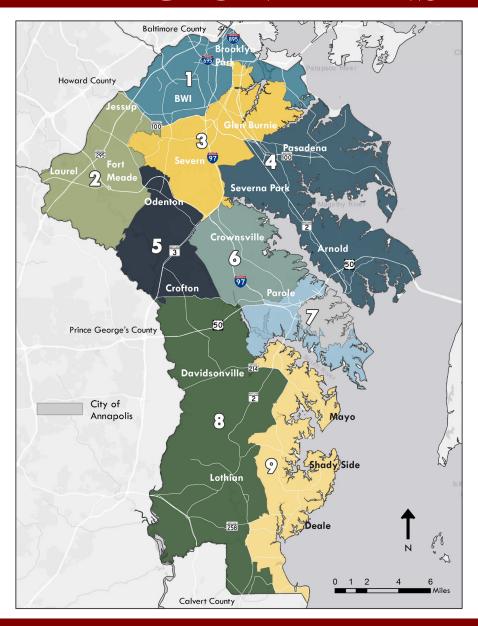

## **REGION PLANS**

### **REGION PLANS**

- Build on Small Area Plans
- Comprehensive Zoning will occur as part of the Region Plan process
- Timing
  - 3 Regions Plans at a time
  - 18-36 months to complete each Region Plan