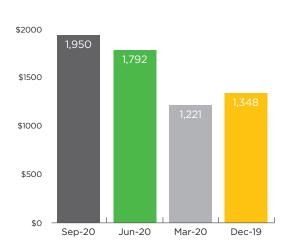

## KIWISAVER CONTRIBUTIONS

12 MONTHS TO 30 SEP 2020

\$m \$2500

Source: FSC Quarterly KiwiSaver Survey, 30 September, 2020

**\$6.31** BILLION

TOTAL CONTRIBUTION FOR YEAR TO 30 SEP 2020

**\$1.95** BILLION

CONTRIBUTION IN THE THREE MONTHS TO 30 SEP 2020