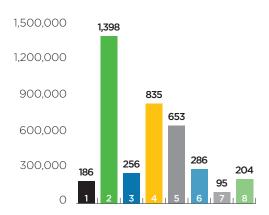

## NO. OF INSURANCE BENEFITS

AS AT 31 MAR 2020 (000s)

- 1 Whole Life & Endowment
- 2 Term Life
- 3 Guaranteed Acceptance
- 4 Trauma
- 5 Replacement Income
- 6 Lump Sum Disablement
- 7 Accidental Death
- 8 Credit Insurance