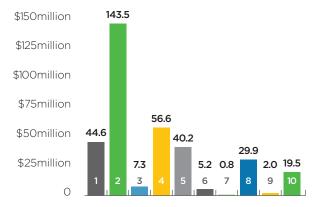

CLAIMS PAID IN THREE MONTHS TO 31 MAR 2020

## **CLAIMS PAID**

THREE MONTHS TO 31 MAR 2020

- 1 Whole Life, Endowment & Annuities
- 2 Term Life
- 3 Guaranteed Acceptance
- 4 Trauma
- 5 Replacement Income
- 6 Lump Sum Disablement
- 7 Accidental Death
- 8 Medical
- 9 Credit Insurance
- 10 Group Insurance