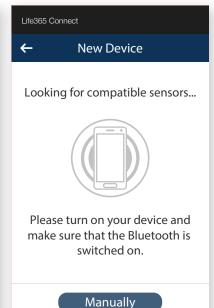

The smart device will search for the Bluetooth device.

## Pairing the Zewa Weight Scale with MyLife365 Smart Devices

To pair, hold the small button on the back of the device for 3-4 seconds until alternating squares appear on the Scale Screen.

Once found, select the Bluetooth device name (B).