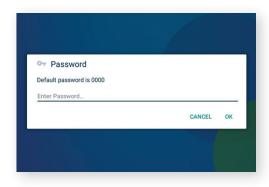

This step must be completed before pairing Bluetooth Devices.

Select the Bluetooth Icon\*.

Enter the password "3651" and select "OK".

\*the Bluetooth App Icon location may vary by device

On the "My Devices" page, select "Add New" (A).