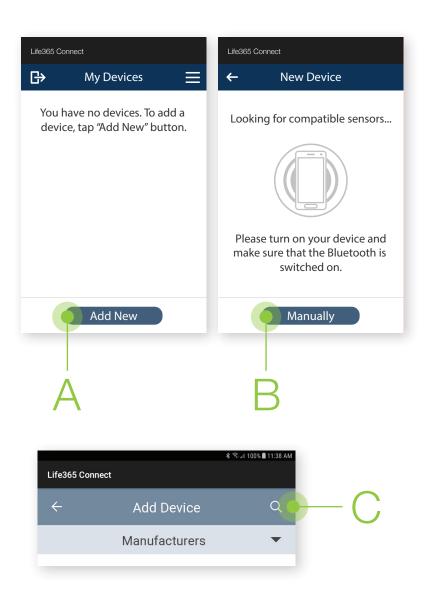

This step must be completed before pairing Bluetooth Devices.

Select the Bluetooth Icon\*.

Enter the password "3651" and select "OK".

\*the Bluetooth App Icon location may vary by device

On the "My Devices" page, select "Add New" (A).

The smart device will search for the Bluetooth device.

### Difficulty pairing this device?

- Try manually pairing the device by selecting "Add New" on the "My Devices" page (A), then selecting "Manually" (B).
- Search for the device by Manufacturer by selecting the magnifying glass (C).
- Select the device, then select "Add to My Devices".