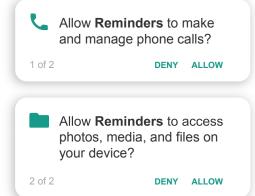

## Pairing the Zewa Weight Scale with MyLife365 Smart Devices

After assigning a smart device to a member, select the Reminders application. You will receive two prompts, select "ALLOW" for both prompts.