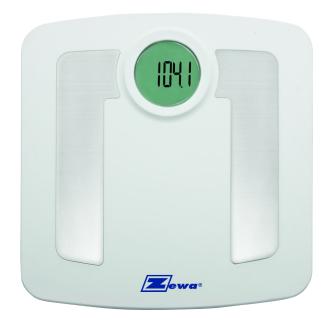

## Pairing the Zewa Weight Scale with MyLife365 Smart Devices

To pair, hold the small button on the back of the device for 3-4 seconds until alternating squares appear on the Scale Screen.

Once found, select the Bluetooth device name (B).