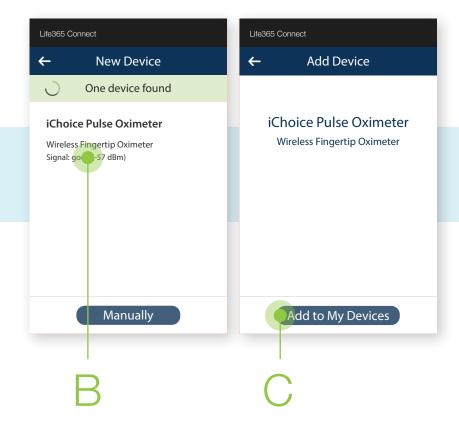

## Pairing the Zewa Weight Scale with MyLife365 Smart Devices

To pair, hold the small button on the back of the device for 3-4 seconds until alternating squares appear on the Scale Screen.

Once found, select the Bluetooth device name (B).

Select "Add to My Devices" (C).

This is an example. Device name displayed will reflect the Bluetooth device the user is attempting to pair.

6 Device pairing is now complete.