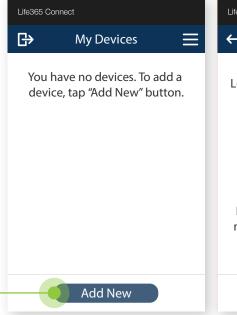

This step must be completed before pairing Bluetooth Devices.

Select the Bluetooth Icon\*.

Enter the password "3651" and select "OK".

\*the Bluetooth App Icon location may vary by device

On the "My Devices" page, select "Add New" (A).