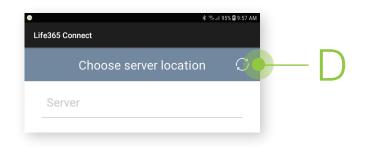

#### NOTE:

The Reminders Application must be opened BEFORE opening the Bluetooth Application. If the Bluetooth Application is opened before the Reminders Application, a "Choose Server Location" error screen will display.

If this error screen is shown:

- 1. Exit the Bluetooth Application
- 2. Enter the Reminders Application
- 3. Accept both prompts
- 4. Re-enter the Bluetooth Application
- 5. Select the Refresh symbol (D).