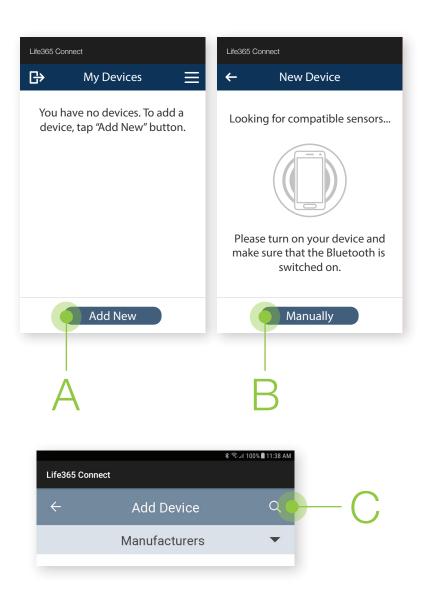

This step must be completed before pairing Bluetooth Devices.

Select the Bluetooth Icon\*.

Enter the password "3651" and select "OK".

\*the Bluetooth App Icon location may vary by device

On the "My Devices" page, select "Add New" (A).

### Difficulty pairing this device?

- Try manually pairing the device by selecting "Add New" on the "My Devices" page (A), then selecting "Manually" (B).
- Search for the device by Manufacturer by selecting the magnifying glass (C).
- Select the device, then select "Add to My Devices".