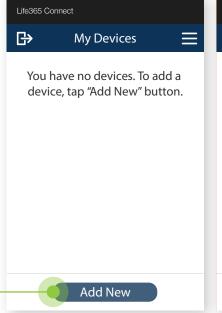

This step must be completed before pairing Bluetooth Devices.

Select the Bluetooth Icon\*.

Enter the password "3651" and select "OK".

\*the Bluetooth App Icon location may vary by device

On the "My Devices" page, select "Add New" (A).