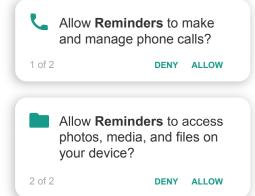

## Pairing the Philips Thermometer with MyLife365 Smart Devices

After assigning a smart device to a member, select the Reminders application. You will receive two prompts, select "ALLOW" for both prompts.