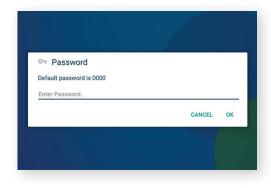

This step must be completed before pairing Bluetooth Devices.

Select the Bluetooth Icon\*.

Enter the password "3651" and select "OK".

\*the Bluetooth App Icon location may vary by device

On the "My Devices" page, select "Add New" (A).