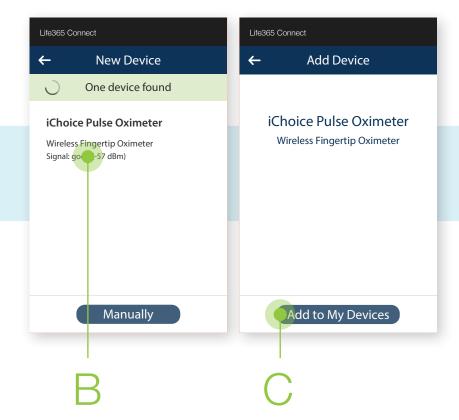

## Pairing the Philips Thermometer with MyLife365 Smart Devices

Press the power button to turn **ON** the thermometer.

Allow a few moments for the Bluetooth pairing application to find the thermometer.

Once found, select the Bluetooth device **name** (B).

Select "Add to My Devices" (C).

This is an example. Device name displayed will reflect the Bluetooth device the user is attempting to pair.

Device pairing is now complete.