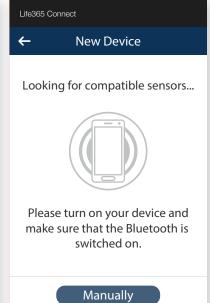

The smart device will search for the Bluetooth device.

## Pairing the Philips Thermometer with MyLife365 Smart Devices

Press the power button to turn **ON** the thermometer.

Allow a few moments for the Bluetooth pairing application to find the thermometer.

Once found, select the Bluetooth device **name** (B).