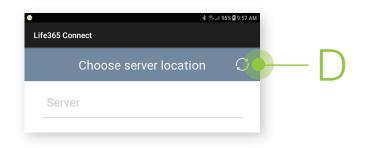

#### **NOTE:**

The Reminders Application must be opened BEFORE opening the Bluetooth Application. If the Bluetooth Application is opened before the Reminders Application, a "Choose Server Location" error screen will display.

If this error screen is shown:

- 1. Exit the Bluetooth Application
- 2. Enter the Reminders Application
- 3. Accept both prompts
- 4. Re-enter the Bluetooth Application
- 5. Select the Refresh symbol (D).