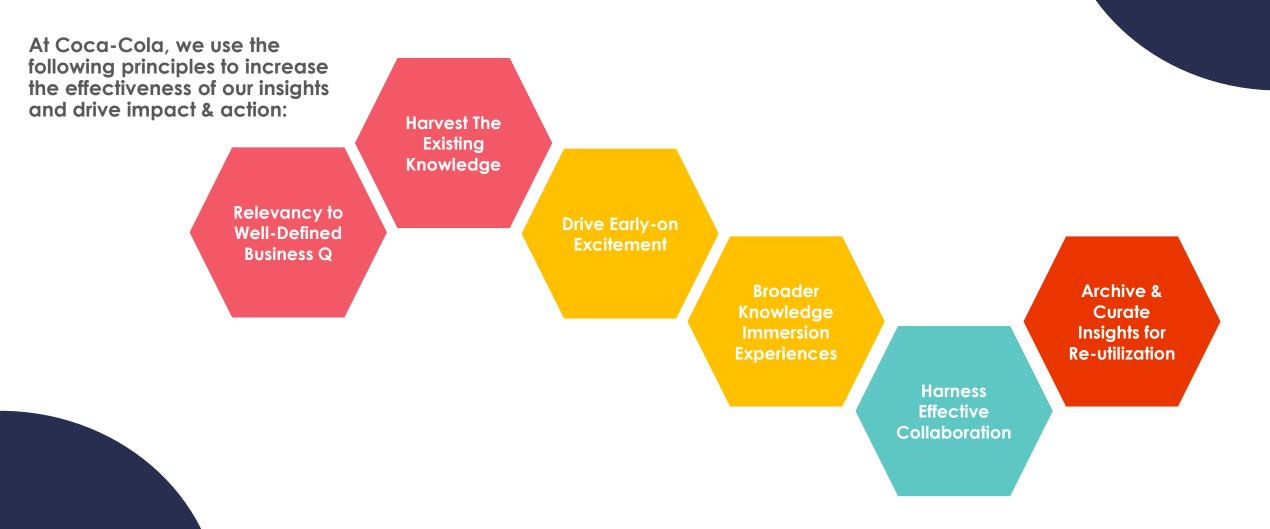

# An "Activated" Insight is an Effective Insight

# **Empathy is an Immersive Learning Journey**

# **Elevating Our Behavioral Understanding**