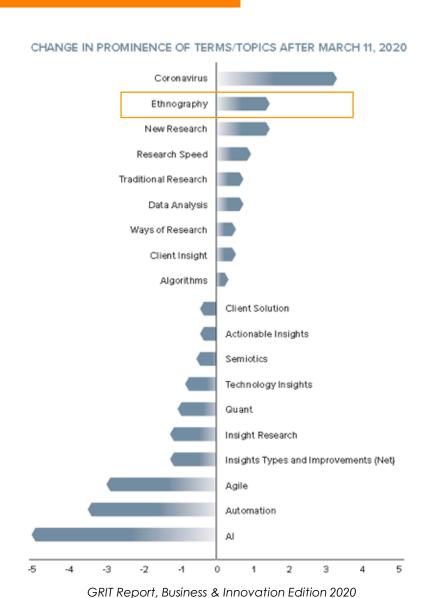

# A Resurgence of the "WHY" Research

6699

For years online methods have grown slowly and steadily while in-person has been the leading choice of qualitative methodologies, but COVID-19 abruptly changed that with online focus groups and IDIs now taking the lead

6699

Like everything else in 2020, there was a transition from face-to-face to screen-to-screen. This came with some new opportunities—suddenly, instead of sitting around a table in a room with a one-way mirror, interviewers were transported into peoples' homes