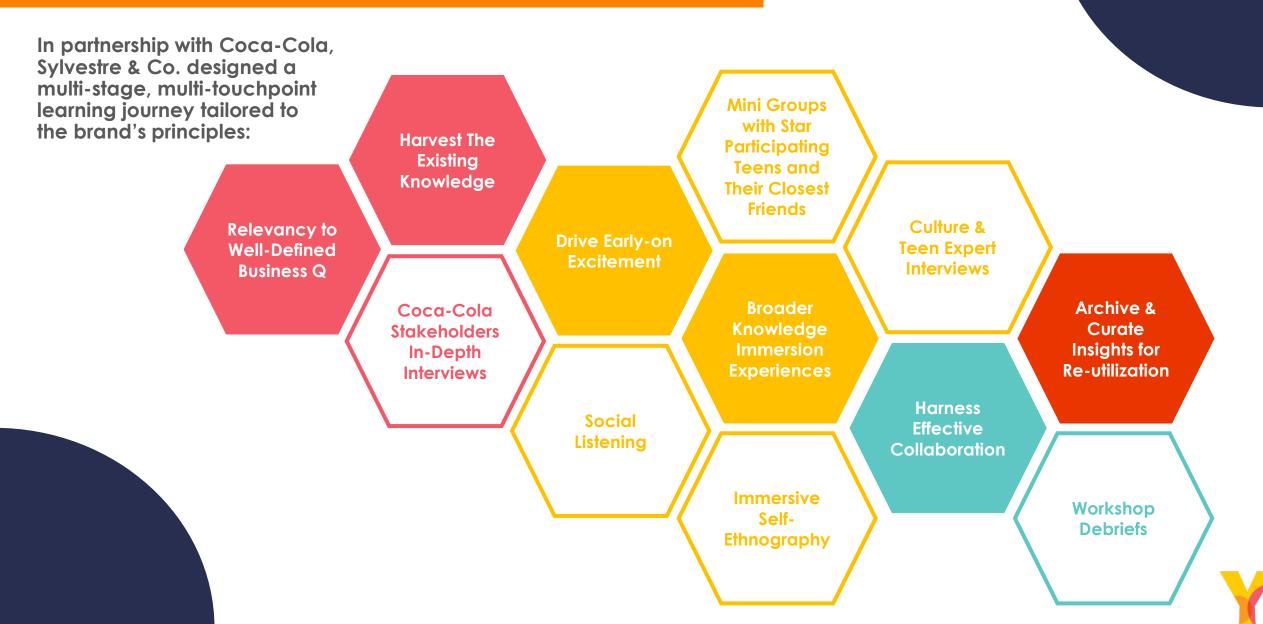

# **Elevating Our Behavioral Understanding**

### By combining techniques:

# Traditional Techniques Transposed to Digital

Uploading hand drawings

Filming their own space, possessions or actions

Storytelling & collages

### **Digital-Native Techniques:**

Screen recording

Digital means of expression

Mobile beverage journal

# **Elevating Our Behavioral Understanding**

By bringing in cultural and teen behavioral experts into the process:

### **Cultural Experts**

Level of attachment to Quebec culture

Quebec identify definition

Global vs. local influences

#### **Behavioral Experts**

Teen Psychologists

Sociologists

**Pediatricians** 