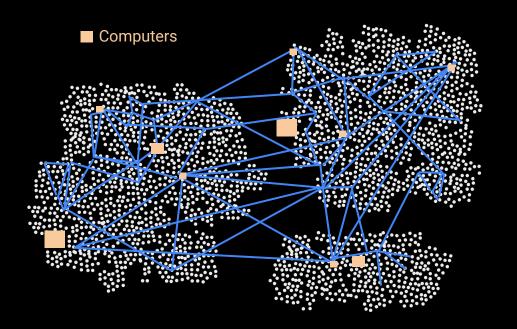

#### **Properties of a modern CIC**

- → Complex network of interacting humans
- → Emergent hive mind: whole > sum of parts
- → Can think & react at near human speed
- → Has a will for a desired future
- → Acts to create that future
- → Superhuman capability