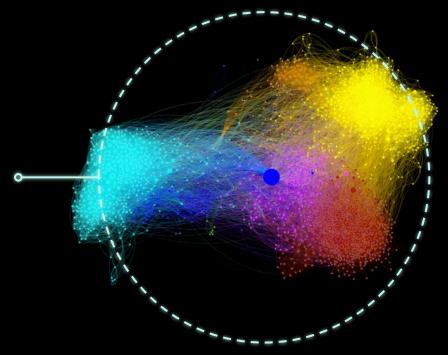

#### **Collectively Intelligent Communities (CICs)**

#### **Properties of a modern CIC**

- → Complex network of interacting humans
- → Emergent hive mind: whole > sum of parts
- → Can think & react at near human speed
- → Has a will for a desired future
- → Acts to create that future
- → Superhuman capability