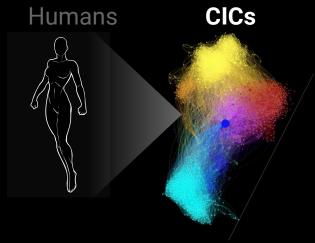

#### **Collectively Intelligent Communities (CICs)**

#### **Properties of a modern CIC**

- → Complex network of interacting humans
- → Emergent hive mind: whole > sum of parts
- → Can think & react at near human speed
- → Has a will for a desired future
- → Acts to create that future
- → Superhuman capability