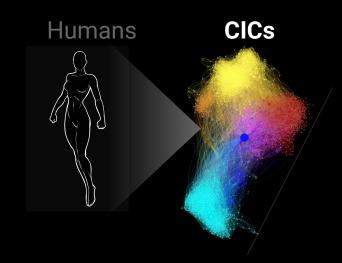

#### **Collectively Intelligent Communities (CICs)**

#### **Properties of a modern CIC**

- → Complex network of interacting humans
- → Emergent hive mind: whole > sum of parts
- → Can think & react at near human speed
- → Has a will for a desired future
- → Acts to create that future
- → Superhuman capability