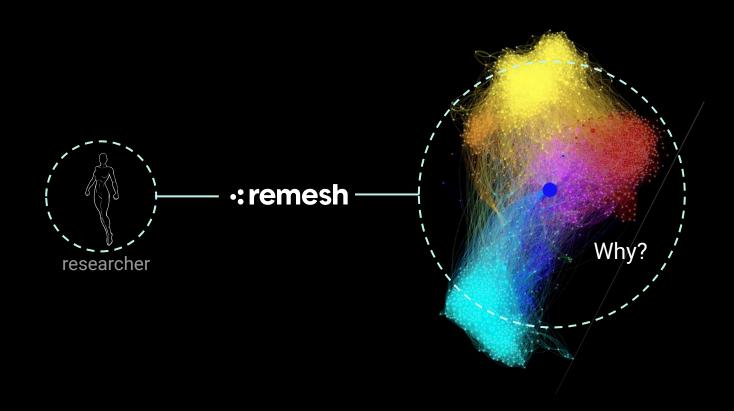

#### Build on Qual expertise

## Role of researcher is to help close the alignment gap