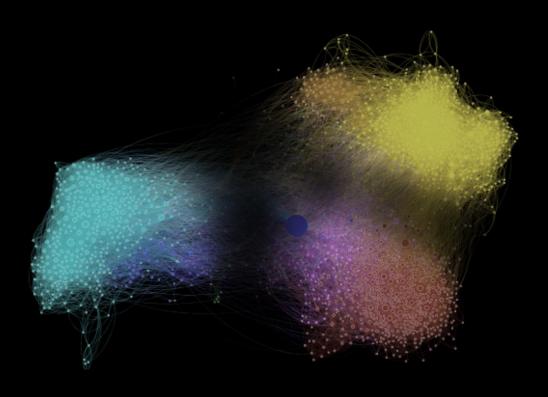

#### **Collectively Intelligent Communities (CICs)**

#### **Properties of a modern CIC**

- → Complex network of interacting humans
- → Emergent hive mind: whole > sum of parts
- → Can think & react at near human speed
- → Has a will for a desired future
- → Acts to create that future
- → Superhuman capability