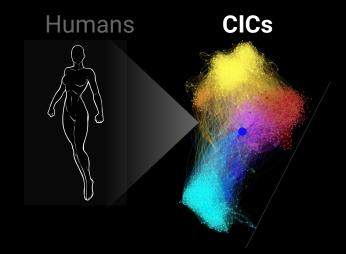

#### **Collectively Intelligent Communities (CICs)**

#### **Properties of a modern CIC**

- → Complex network of interacting humans
- → Emergent hive mind: whole > sum of parts
- → Can think & react at near human speed
- → Has a will for a desired future
- → Acts to create that future
- → Superhuman capability