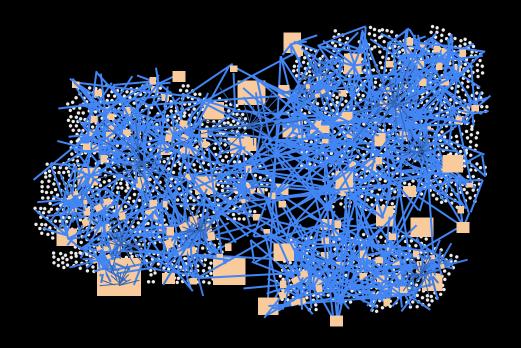

#### **Properties of a modern CIC**

- → Complex network of interacting humans
- → Emergent hive mind: whole > sum of parts
- → Can think & react at near human speed
- → Has a will for a desired future
- → Acts to create that future
- → Superhuman capability