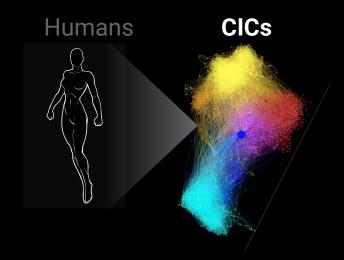

#### **Collectively Intelligent Communities (CICs)**

#### **Properties of a modern CIC**

- → Complex network of interacting humans
- → Emergent hive mind: whole > sum of parts
- → Can think & react at near human speed
- → Has a will for a desired future
- → Acts to create that future
- → Superhuman capability