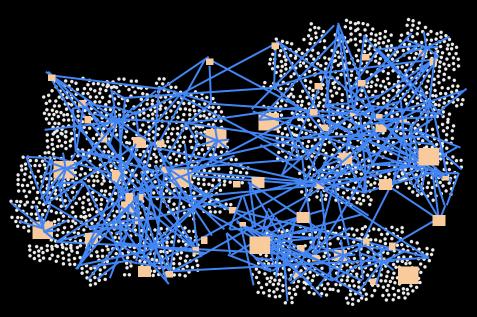

#### **Properties of a modern CIC**

- → Complex network of interacting humans
- → Emergent hive mind: whole > sum of parts
- → Can think & react at near human speed
- → Has a will for a desired future
- → Acts to create that future
- → Superhuman capability