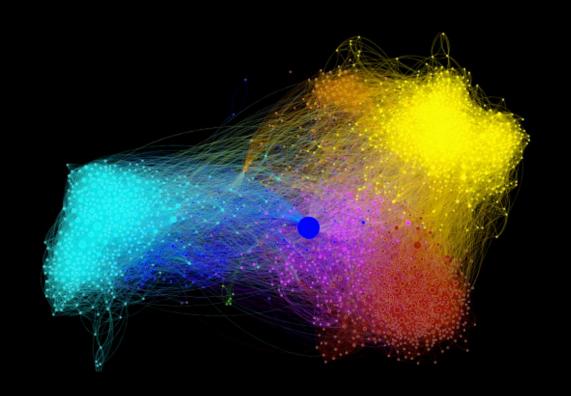

#### **Collectively Intelligent Communities (CICs)**

#### **Properties of a modern CIC**

- → Complex network of interacting humans
- → Emergent hive mind: whole > sum of parts
- → Can think & react at near human speed
- → Has a will for a desired future
- → Acts to create that future
- → Superhuman capability