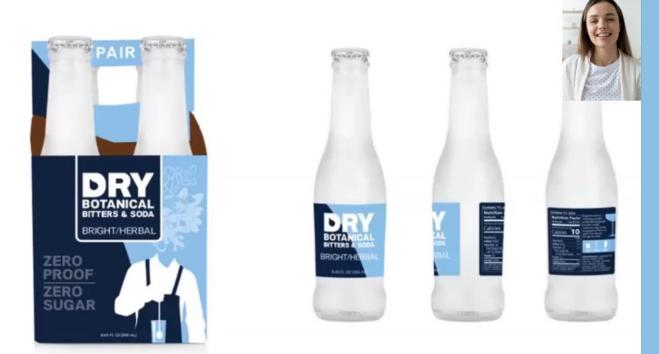

### Fast-Loop Learning: Cans to Bottles in 15 Days

### THE Y CONFERENCE

March 9, 2021



# The Initial Challenge



iter



#### AGILE LEARNING LOOPS



#### 





#### **1 - 2 Days in Store with Shoppers**





#### **In-person Debrief**



#### **REAL WORLD**

□ In-Store / At Shelf

- Combination of real-world shoppers and pre-recruited
- □ ~3 Weeks
- □ 1 2 days in store
- □ Typically, one market

### VIRTUAL

□ Simulated Shelf

□ Pre-recruited "shoppers"

□ ~3 Weeks

□ Flexible scheduling

Geographically dispersed





### **STOP-**ability

### FIRST Moment of Truth

### **SHOP-**ability









### **COMPETITIVE COMPARISON**









### **SECOND** Moment of Truth





DEF

BUBBLY

## FORCED PIVOT







AROMA







#### **PACKAGE FORMAT & DESIGN EVOLUTION**







### VIRTUAL

Simulated Shelf
STOP-ability
SHOP-ability

#### Second Moment of Truth Bonus

□ Real-time Pivots

□ 6 Weeks

Geographically dispersed

# THANK YOU!



Julie Rose julie.rose@SIVOInsights.com



Betsy Frost betsy@drysoda.com