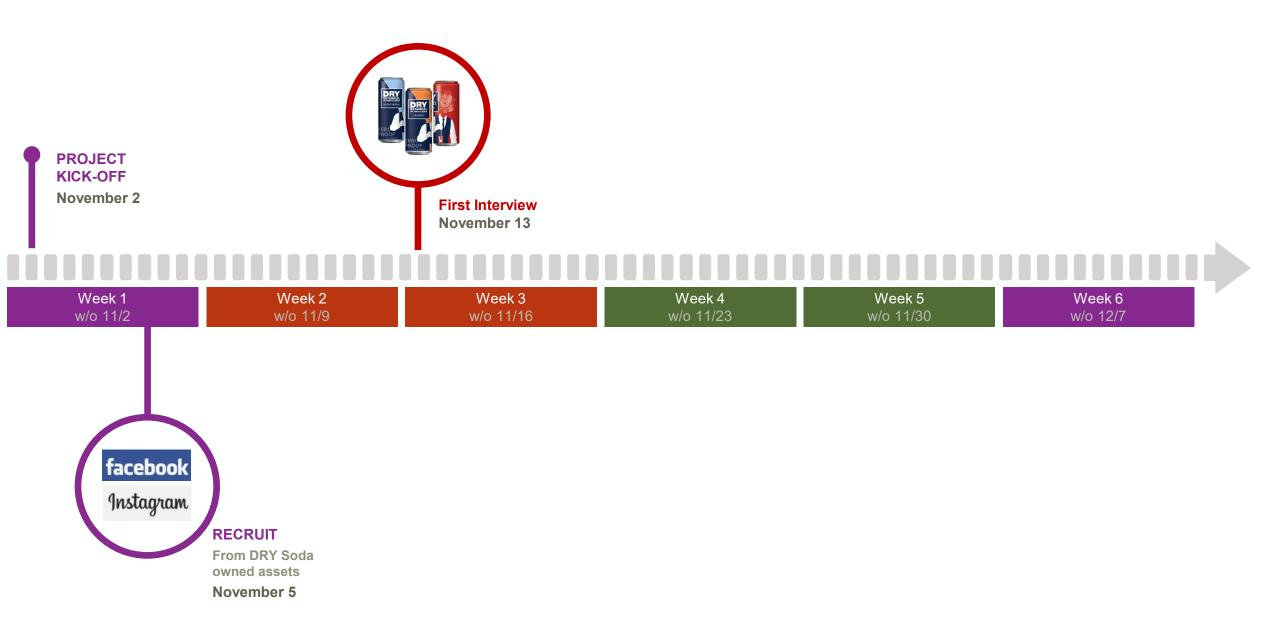

#### **REAL WORLD**

□ In-Store / At Shelf

- Combination of real-world shoppers and pre-recruited
- □ ~3 Weeks
- □ 1 2 days in store
- □ Typically, one market

### VIRTUAL

□ Simulated Shelf

□ Pre-recruited "shoppers"

□ ~3 Weeks

□ Flexible scheduling

Geographically dispersed