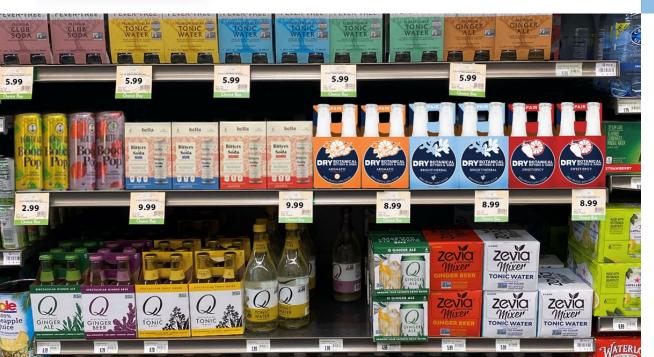

### Fast-Loop Learning: Cans to Bottles in 15 Days

### THE Y CONFERENCE

March 9, 2021



# The Initial Challenge



iter



#### AGILE LEARNING LOOPS



#### 





#### **1 - 2 Days in Store with Shoppers**





#### **In-person Debrief**



#### **REAL WORLD**

□ In-Store / At Shelf

- Combination of real-world shoppers and pre-recruited
- □ ~3 Weeks
- □ 1 2 days in store
- □ Typically, one market

### VIRTUAL

□ Simulated Shelf

□ Pre-recruited "shoppers"

□ ~3 Weeks

□ Flexible scheduling

Geographically dispersed





### **STOP-**ability

### FIRST Moment of Truth

### **SHOP-**ability









### **COMPETITIVE COMPARISON**









### **SECOND** Moment of Truth





DEF

BUBBLY

## FORCED PIVOT







AROMA







#### **PACKAGE FORMAT & DESIGN EVOLUTION**







### VIRTUAL

Simulated Shelf
STOP-ability
SHOP-ability

#### Second Moment of Truth Bonus

□ Real-time Pivots

□ 6 Weeks

Geographically dispersed

# THANK YOU!



Julie Rose julie.rose@SIVOInsights.com



Betsy Frost betsy@drysoda.com