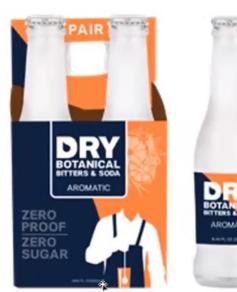

### Fast-Loop Learning: Cans to Bottles in 15 Days

### THE Y CONFERENCE

March 9, 2021



# The Initial Challenge



iter



#### AGILE LEARNING LOOPS



#### 





#### **1 - 2 Days in Store with Shoppers**





#### **In-person Debrief**



#### **REAL WORLD**

□ In-Store / At Shelf

- Combination of real-world shoppers and pre-recruited
- □ ~3 Weeks
- □ 1 2 days in store
- □ Typically, one market

### VIRTUAL

□ Simulated Shelf

□ Pre-recruited "shoppers"

□ ~3 Weeks

□ Flexible scheduling

Geographically dispersed





### **STOP-**ability

### FIRST Moment of Truth

### **SHOP-**ability









### **COMPETITIVE COMPARISON**









### **SECOND** Moment of Truth





DEF

BUBBLY

## FORCED PIVOT







AROMA







#### **PACKAGE FORMAT & DESIGN EVOLUTION**







### VIRTUAL

Simulated Shelf
STOP-ability
SHOP-ability

#### Second Moment of Truth Bonus

□ Real-time Pivots

□ 6 Weeks

Geographically dispersed

# THANK YOU!



Julie Rose julie.rose@SIVOInsights.com



Betsy Frost betsy@drysoda.com