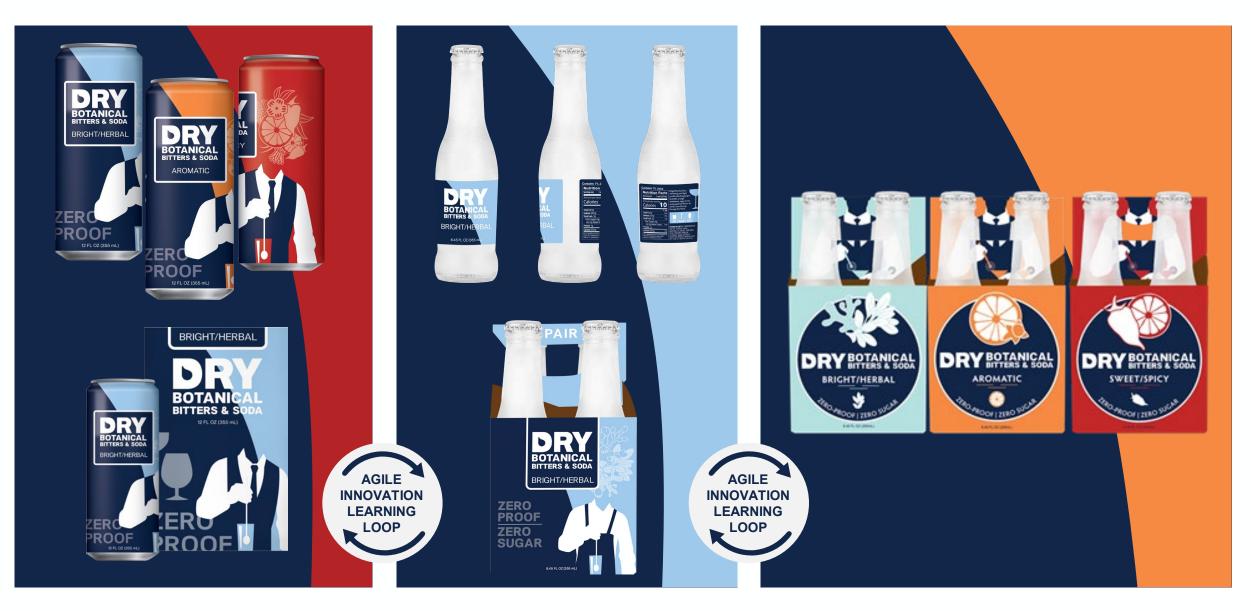

### Fast-Loop Learning: Cans to Bottles in 15 Days

### THE Y CONFERENCE

March 9, 2021



# The Initial Challenge



iter



#### AGILE LEARNING LOOPS



#### 





#### **1 - 2 Days in Store with Shoppers**





#### **In-person Debrief**



#### **REAL WORLD**

□ In-Store / At Shelf

- Combination of real-world shoppers and pre-recruited
- □ ~3 Weeks
- □ 1 2 days in store
- □ Typically, one market

### VIRTUAL

□ Simulated Shelf

□ Pre-recruited "shoppers"

□ ~3 Weeks

□ Flexible scheduling

Geographically dispersed





### **STOP-**ability

### FIRST Moment of Truth

### **SHOP-**ability









### **COMPETITIVE COMPARISON**









### **SECOND** Moment of Truth





DEF

BUBBLY

## FORCED PIVOT







AROMA







#### **PACKAGE FORMAT & DESIGN EVOLUTION**







### VIRTUAL

Simulated Shelf
STOP-ability
SHOP-ability

#### Second Moment of Truth Bonus

□ Real-time Pivots

□ 6 Weeks

Geographically dispersed

# THANK YOU!



Julie Rose julie.rose@SIVOInsights.com



Betsy Frost betsy@drysoda.com