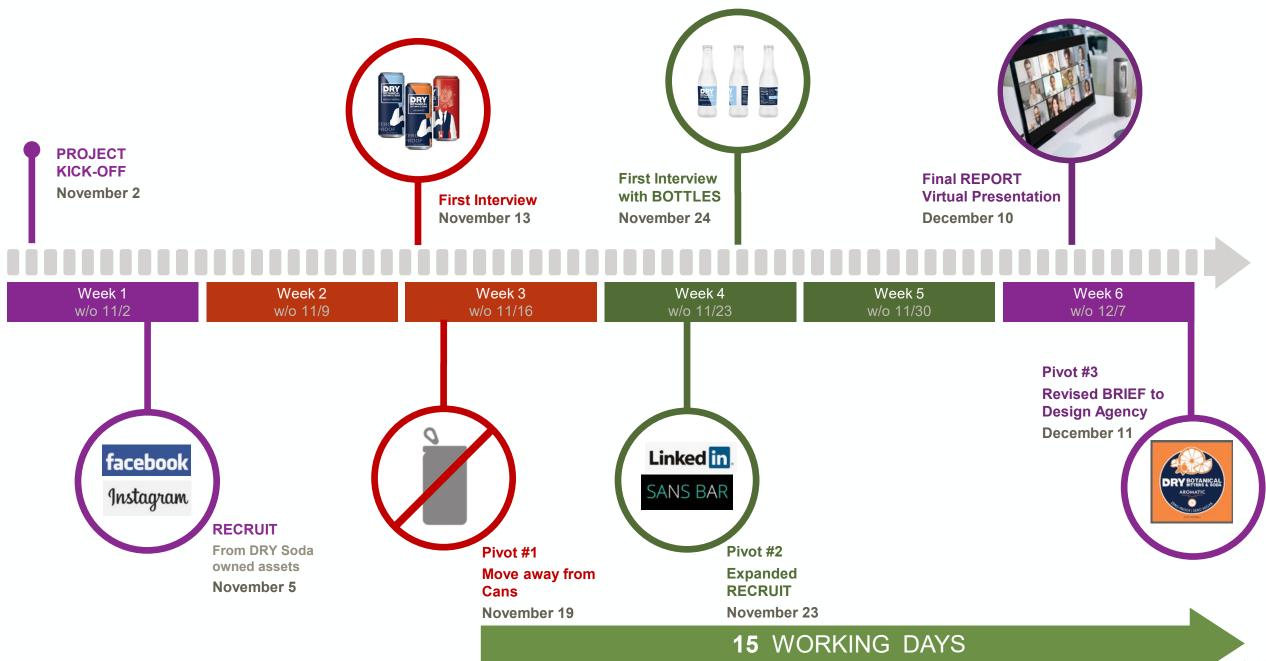

### Fast-Loop Learning: Cans to Bottles in 15 Days

## FORCED PIVOT

AROMA

#### Second Moment of Truth Bonus

□ Real-time Pivots

□ 6 Weeks

Geographically dispersed