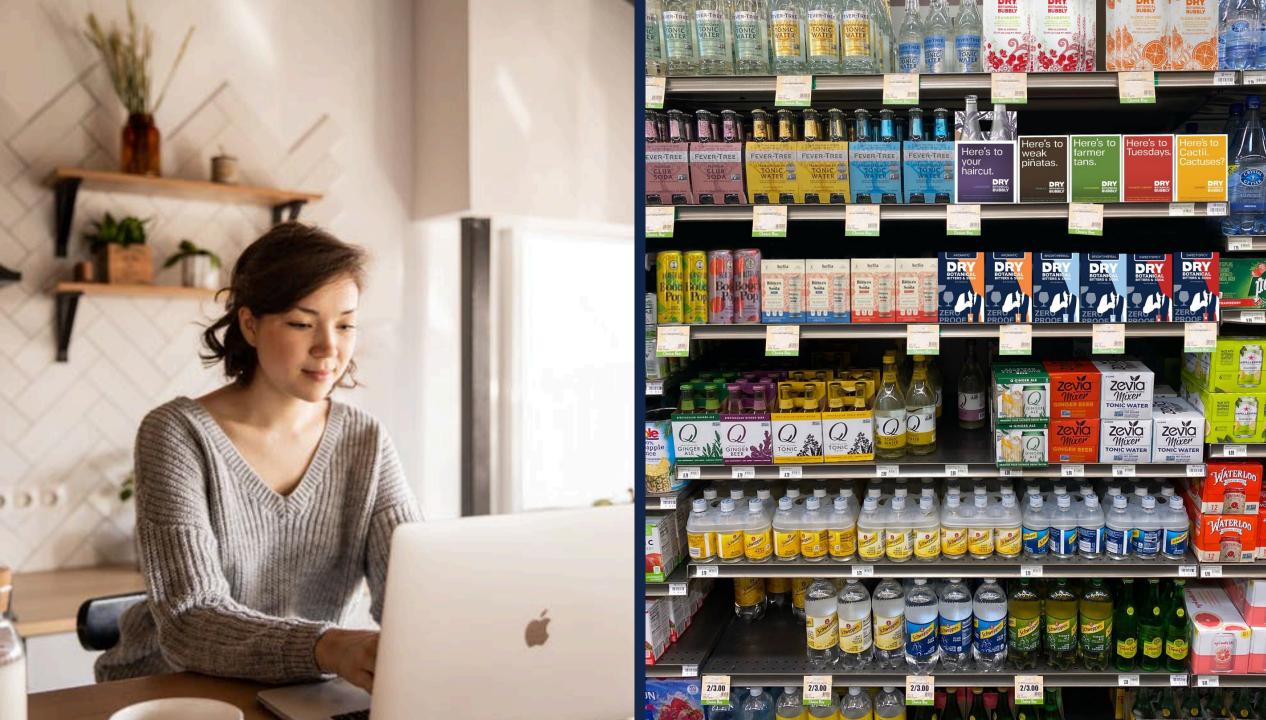

#### **REAL WORLD**

□ In-Store / At Shelf

- Combination of real-world shoppers and pre-recruited
- □ ~3 Weeks
- □ 1 2 days in store
- □ Typically, one market

### VIRTUAL

□ Simulated Shelf

□ Pre-recruited "shoppers"

□ ~3 Weeks

□ Flexible scheduling

Geographically dispersed