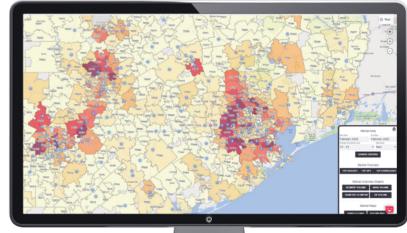

## Mapping Analysis

Interactive mapping of your state with drill-down data highlighting high-performance zip codes.