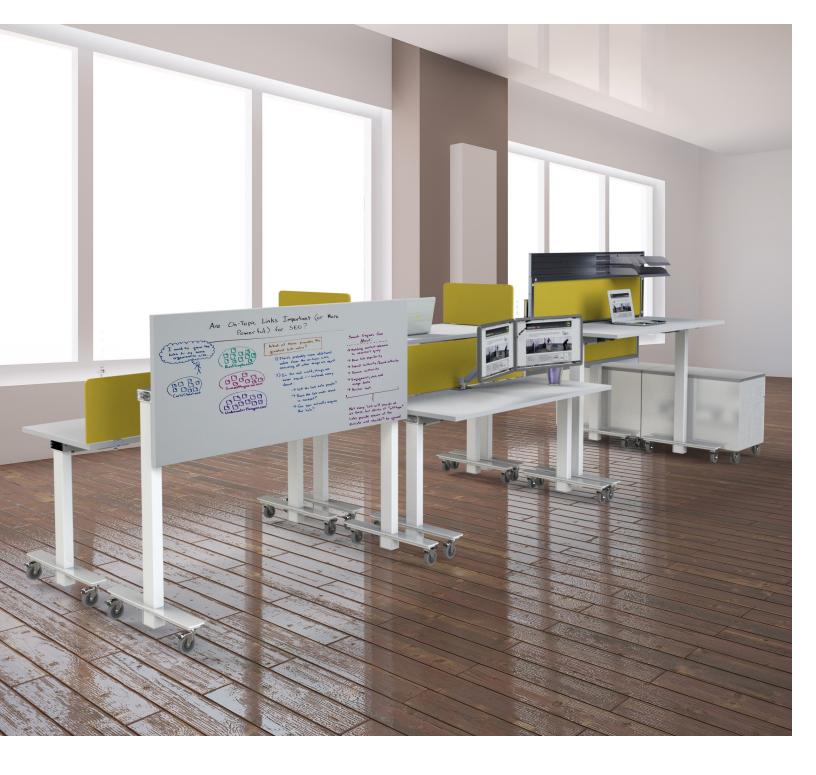

# 1. Adjustable Surface

Table surface can be folded down and used as a whiteboard (if selected surface material). Stored easily at 24" in size.

#### 6. Worksurface

Standard depth is 24" or 30". Standard length is 48", 60" or 72". Various worksurface materials available including a writable surface at no additional charge.

# Our Shape Stations,

- Mobile all-in-one unfolding system
- No parts or pieces
- Configure your workstation immediately
- Easy to reconfigure
- No installation required
- Customizable, permanent workstations for any office system
- Storable at 15% of its original size