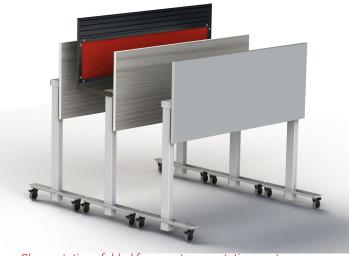

# 7. Mobile Storage

Complete line of mobile pedestals, storage towers, and lateral files available.

Shape stations folded for easy transportation or storage

# Our Shape Stations,

- Mobile all-in-one unfolding system
- No parts or pieces
- Configure your workstation immediately
- Easy to reconfigure
- No installation required
- Customizable, permanent workstations for any office system
- Storable at 15% of its original size