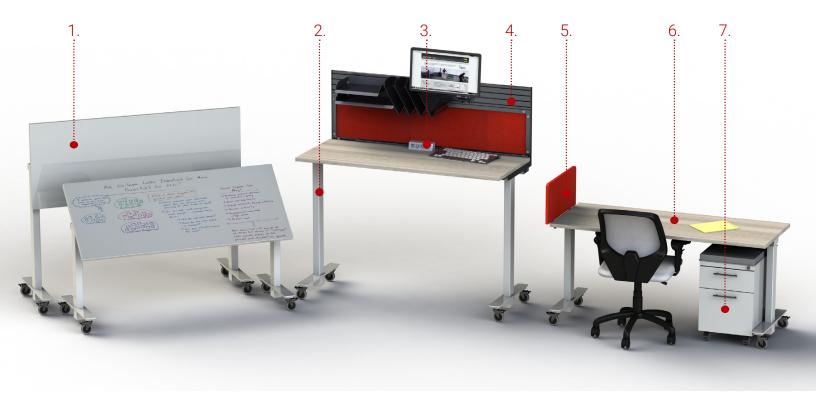

# 1. Adjustable Surface

Table surface can be folded down and used as a whiteboard (if selected surface material). Stored easily at 24" in size.

# 2. Height Adjustment

Easily adjust from a sitting to a standing position. Range from 21.9" to 48.1" with the push of a button. There are four pre-set height adjustments available.

# 3. Power and Data

Comes standard with undersurface mount powerbar. An optional trough contains a detachable power bar with six electrical outlets and a 15 ft power cord that can be plugged into any regular electrical outlet. Can add an additional 40 amps and on-surface power/ data. The shape can also be equipped with the Trac4 circuit power system.

# 4. Accessory Rail

For mounting monitors, shelves, paper slots and binder storage.

# 5. Visual Privacy

Panels can be added to ends or to the back of the station to increase privacy. Various materials available.

#### 6. Worksurface

Standard depth is 24" or 30". Standard length is 48", 60" or 72". Various worksurface materials available including a writable surface at no additional charge.

# 7. Mobile Storage

Complete line of mobile pedestals, storage towers, and lateral files available.

Shape stations folded for easy transportation or storage