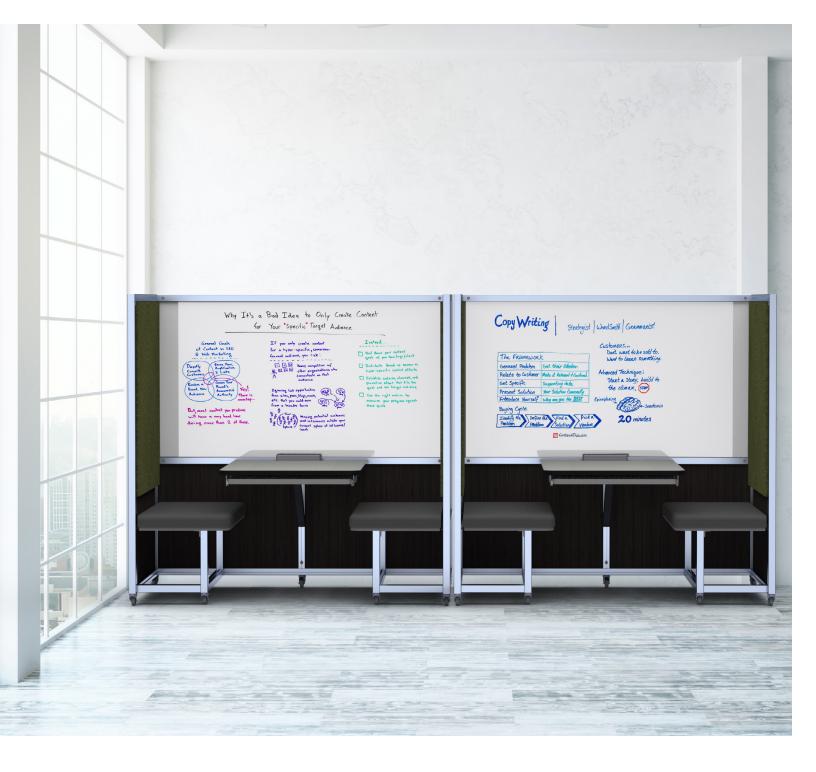

### 6. Removable Back Wall

When the station is ordered in laminate or whiteboard it can be slotted for easy removal of the panel. This allows the station to be paired with another station to create a 4 - 6 person meeting space.

# Our DUO Mobile Meeting Room,

- Ships fully assembled, on legs or castors
- 29" x 68" footprint easily fits through doorways
- Open space around seats for easy cleaning
- Wheelchair accessible.
- No installation required
- Customizable, permanent meeting spaces