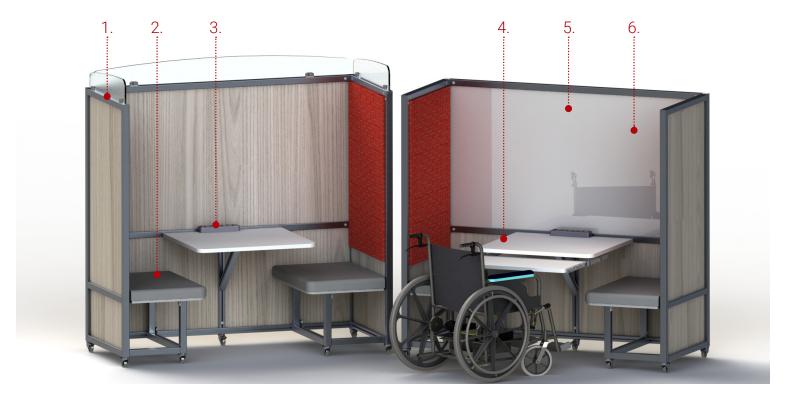

#### 1. Wall Height

Standard height is 66". Walls can be done in whiteboard, fabric, or EzoBord sounddampening material. Panel extenders can be added for increased height, various material options available for panel extenders.

## 2. Upholstered Back and Seat

Comfortable and convenient mobile meeting room or seating area for two. Cushions available in various coverings.

#### 3. Power and Data

Access to 15 amps of power available through a detachable power bar with six electrical outlets, four USB charging ports and a fifteen-foot power cord that can be plugged into any regular outlet.

### 4. Worksurface

30"W x 27"D fixed height table is standard. Space on the end allows the worksurface to be wheelchair accessible. An additional pullout worksurface that is 24"W x 14"D can be added to the end to create space for a third person.

#### 5. Back Wall

High pressure laminate comes standard. Semi-clear poly, whiteboard, printed acrylic, sound-dampening material or fabric-covered tackboards are also available.

### 6. Removable Back Wall

When the station is ordered in laminate or whiteboard it can be slotted for easy removal of the panel. This allows the station to be paired with another station to create a 4 - 6 person meeting space.