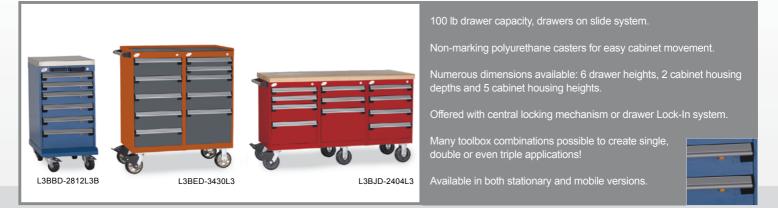

The Rousseau drawer rolling mechanisms have a Lifetime Warranty and drawers provide 100% extension. Whether you need drawers with a 100 lb or 400 lb capacity, there are many different options and models available!

Many dimensions available: 10 drawer heights, 15 housing sizes (width x depth) and 4 housing heights.

Available in both stationary and mobile versions

#### "L" and "R" Stationary Applications

Stationary toolboxes are available; several different bases, recessed for example, leveling glides and anchoring hardware allow you to create the stationary cabinet that perfectly meets your needs. Plus, it's possible for you to go easily from a mobile toolbox to a stationary toolbox, or vice versa, to change according to your evolving needs!