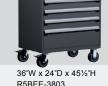

48"W x 27"D x 411/2"H

R5GHG-3410

L3BBD-2804L3

48"W x 24"D x 37½"H R5BHE-3003

rousseau rousseaumetal.com

R5GKG-3009

54"W x 27"D x 451/2"H R5GJG-3801

Some Proposals...