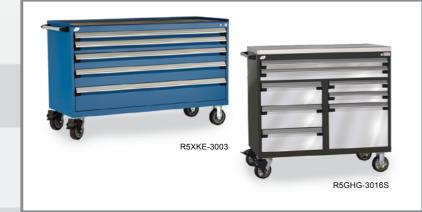

#### Heavy-Duty "R" Cabinet

Capacity of up to 400 lb per drawer.

Drawer fronts available in both painted or stainless steel.

Durable and distinctive appearance that fits in to any working environment.

Pure North American dimensions for perfect modularity.

Many dimensions available: 10 drawer heights, 15 housing sizes (width x depth) and 4 housing heights.

Available in both stationary and mobile versions