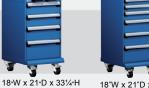

# "L" Compact Cabinets

36"W x 21"D x 391/4"H

36"W x 21"D x 391/4"H L3BED-3402L3

54"W x 21"D x 39¼"H L3BJD-3402L3

54"W x 21"D x 45¼"H L3BJD-4002L3

"**R**" **Heavy-Duty Cabinets** 

R5BCD-2801

"R"

48"W x 27"D x 411/2"H

R5GHG-3410

L3BBD-2804L3

48"W x 24"D x 37½"H R5BHE-3003

rousseau rousseaumetal.com

R5GKG-3009

54"W x 27"D x 451/2"H R5GJG-3801

Some Proposals...