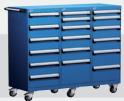

#### Heavy-Duty "R" Cabinet

Capacity of up to 400 lb per drawer.

Drawer fronts available in both painted or stainless steel.

Durable and distinctive appearance that fits in to any working environment.

Pure North American dimensions for perfect modularity.

Many dimensions available: 10 drawer heights, 15 housing sizes (width x depth) and 4 housing heights.

Available in both stationary and mobile versions