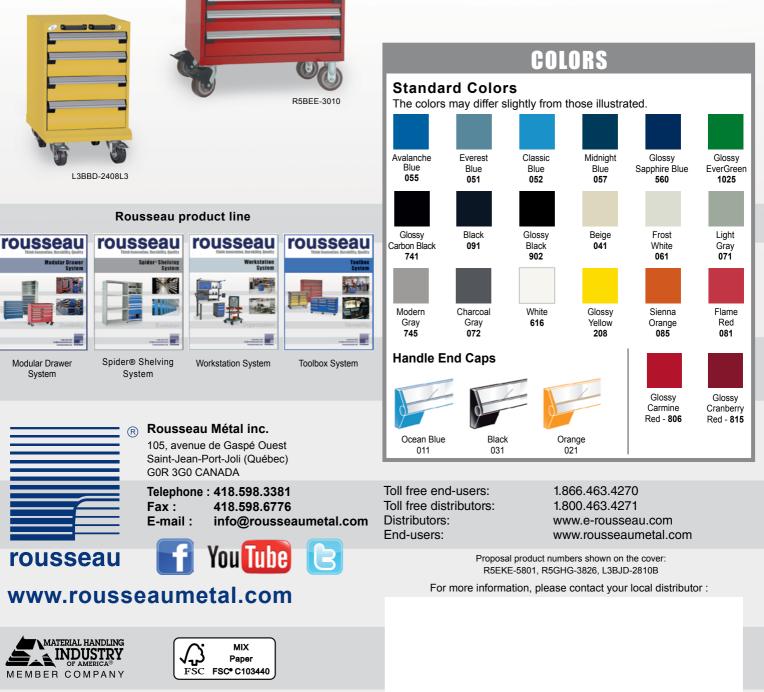

## Versatility

Other Rousseau product lines

# rousseau

Since 1950 Rousseau has been designing, engineering and manufacturing modular storage systems for a variety of markets. Our 254,000 square foot facility, a sign of our growth and vitality, is equipped with cutting edge technology.

We offer a complete and integrated solution for all of your storage needs: drawers for shelving and cabinets, industrial shelving, Mini-racking, workstations, toolboxes and more.

Printed in Canada

Visit us at www.rousseaumetal.com for all the details.