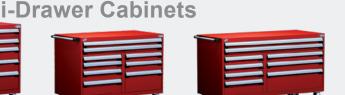

#### Smart Compact Mobile "L" Cabinet

#### Heavy-Duty "R" Cabinet

Capacity of up to 400 lb per drawer.

Drawer fronts available in both painted or stainless steel.

Durable and distinctive appearance that fits in to any working environment.

Pure North American dimensions for perfect modularity.