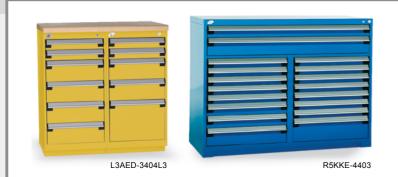

# "L" Compact Cabinets

36"W x 21"D x 391/4"H

36"W x 21"D x 391/4"H L3BED-3402L3

54"W x 21"D x 39¼"H L3BJD-3402L3

54"W x 21"D x 45¼"H L3BJD-4002L3

"**R**" **Heavy-Duty Cabinets** 

R5BCD-2801

"R"

48"W x 27"D x 411/2"H

R5GHG-3410

L3BBD-2804L3

48"W x 24"D x 37½"H R5BHE-3003

rousseau rousseaumetal.com

R5GKG-3009

54"W x 27"D x 451/2"H R5GJG-3801

Some Proposals...

48"W x 27"D x 371/2"H

R5GHG-3009

L3BED-3404L3