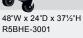

48"W x 27"D x 411/2"H

R5GHG-3410

L3BBD-2804L3

48"W x 24"D x 37½"H R5BHE-3003

rousseau rousseaumetal.com

R5GKG-3009

54"W x 27"D x 451/2"H R5GJG-3801

Some Proposals...