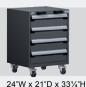

# "L" Compact Cabinets

36"W x 21"D x 391/4"H

36"W x 21"D x 391/4"H L3BED-3402L3

54"W x 21"D x 39¼"H L3BJD-3402L3

54"W x 21"D x 45¼"H L3BJD-4002L3

"**R**" **Heavy-Duty Cabinets** 

R5BCD-2801

"R"