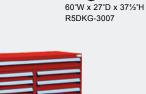

# "L" Compact Cabinets

36"W x 21"D x 391/4"H

36"W x 21"D x 391/4"H L3BED-3402L3

54"W x 21"D x 39¼"H L3BJD-3402L3

54"W x 21"D x 45¼"H L3BJD-4002L3

"**R**" **Heavy-Duty Cabinets** 

R5BCD-2801

"R"

48"W x 27"D x 411/2"H

R5GHG-3410

L3BBD-2804L3

48"W x 24"D x 37½"H R5BHE-3003

rousseau rousseaumetal.com

R5GKG-3009

54"W x 27"D x 451/2"H R5GJG-3801

Some Proposals...

48"W x 27"D x 371/2"H

R5GHG-3009

L3BED-3404L3