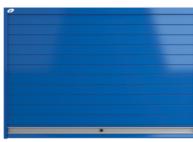

# The TEKZONE Workstation Hutch

- For creating a spacious, personalized and well-organized workstation
- 40" high ergonomic workspace
- Slide-up door creates an enclosed and secure space to protect your equipment and belongings
- Installs on Rousseau workstations and heavy-duty cabinets
- Wide range of accessories available for efficient work organization
- Designed for easy cable management
- Created, developed and manufactured by Rousseau

#### Advantages of the slide-up door

- Easy and continuous movement
- Creates an enclosed and secure space for your equipment
- Easy to open with any hand position
- Designed to maximize available workspace
- Easy-grip handle