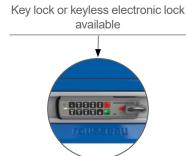

# rousseau

Think Innovation, Durability, Quality

# The TEKZONE Workstation Hutch



- For creating a spacious, personalized and well-organized workstation
- 40" high ergonomic workspace
- Slide-up door creates an enclosed and secure space to protect your equipment and belongings
- Installs on Rousseau workstations and heavy-duty cabinets
- Wide range of accessories available for efficient work organization
- Designed for easy cable management
- Created, developed and manufactured by Rousseau

## Multiple configurations possible









### **Features and benefits**











#### Advantages of the slide-up door

- Easy and continuous movement
- Creates an enclosed and secure space for your equipment
- Easy to open with any hand position
- Designed to maximize available workspace
- Easy-grip handle



#### Rousseau Métal inc.

105, avenue de Gaspé Ouest Saint-Jean-Port-Joli (Québec) **GOR 3GO CANADA** 

Telephone: 418.598.3381 Fax: 418.598.6776

Email: info@rousseaumetal.com

www.rousseaumetal.com







**Standard** colors

Everest Blue 051

Avalanche Blue

Classic Blue 052

Midnight Blue

Glossy Sapphire

Glossy EverGreen 1025

Glossy Carbon Black 741

Black 091

Glossy Black

Frost White 061

Light Gray Modern Gray 745

Charcoal Gray

Glossy Yellow 208 Sienna Orange

Flame Red 081

Glossy Carmine Red 806 Glossy Cranberry 815

White 616

Colors may vary