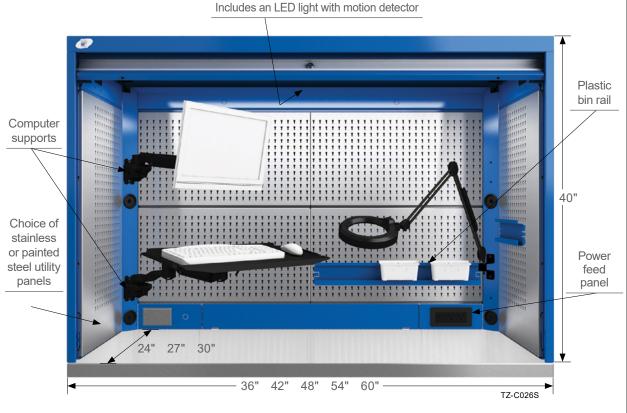

# The TEKZONE Workstation Hutch

- For creating a spacious, personalized and well-organized workstation
- 40" high ergonomic workspace
- Slide-up door creates an enclosed and secure space to protect your equipment and belongings
- Installs on Rousseau workstations and heavy-duty cabinets
- Wide range of accessories available for efficient work organization
- Designed for easy cable management
- Created, developed and manufactured by Rousseau

#### Advantages of the slide-up door

- Easy and continuous movement
- Creates an enclosed and secure space for your equipment
- Easy to open with any hand position
- Designed to maximize available workspace
- Easy-grip handle