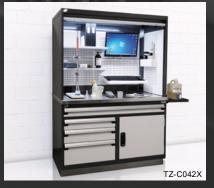

# rousseau

Think Innovation, Durability, Quality

# The TEKZONE Workstation Hutch



- For creating a spacious, personalized and well-organized workstation
- 40" high ergonomic workspace
- Slide-up door creates an enclosed and secure space to protect your equipment and belongings
- Installs on Rousseau workstations and heavy-duty cabinets
- Wide range of accessories available for efficient work organization
- Designed for easy cable management
- Created, developed and manufactured by Rousseau

## Multiple configurations possible









### **Features and benefits**











#### Advantages of the slide-up door

- Easy and continuous movement
- Creates an enclosed and secure space for your equipment
- Easy to open with any hand position
- Designed to maximize available workspace
- Easy-grip handle



#### Rousseau Métal inc.

105, avenue de Gaspé Ouest Saint-Jean-Port-Joli (Québec) **GOR 3GO CANADA** 

Telephone: 418.598.3381 Fax: 418.598.6776

Email: info@rousseaumetal.com

www.rousseaumetal.com







**Standard** colors

Everest Blue 051

Avalanche Blue

Classic Blue 052

Midnight Blue

Glossy Sapphire

Glossy EverGreen 1025

Glossy Carbon Black 741

Black 091

Glossy Black

Frost White 061

Light Gray Modern Gray 745

Charcoal Gray

Glossy Yellow 208 Sienna Orange

Flame Red 081

Glossy Carmine Red 806 Gloss