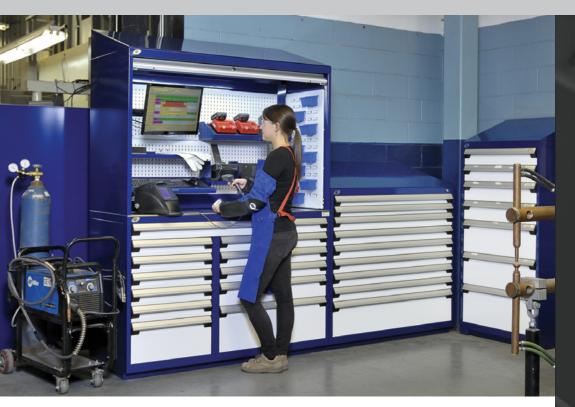

# The TEKZONE Workstation Hutch

- For creating a spacious, personalized and well-organized workstation
- 40" high ergonomic workspace
- Slide-up door creates an enclosed and secure space to protect your equipment and belongings
- Installs on Rousseau workstations and heavy-duty cabinets
- Wide range of accessories available for efficient work organization
- Designed for easy cable management
- Created, developed and manufactured by Rousseau

#### Advantages of the slide-up door

- Easy and continuous movement
- Creates an enclosed and secure space for your equipment
- Easy to open with any hand position
- Designed to maximize available workspace
- Easy-grip handle