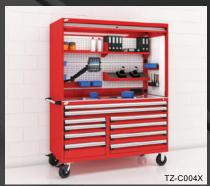

# rousseau

Think Innovation, Durability, Quality

# The TEKZONE Workstation Hutch



- For creating a spacious, personalized and well-organized workstation
- 40" high ergonomic workspace
- Slide-up door creates an enclosed and secure space to protect your equipment and belongings
- Installs on Rousseau workstations and heavy-duty cabinets
- Wide range of accessories available for efficient work organization
- Designed for easy cable management
- Created, developed and manufactured by Rousseau

## Multiple configurations possible









### **Features and benefits**











#### Advantages of the slide-up door

- Easy and continuous movement
- Creates an enclosed and secure space for your equipment
- Easy to open with any hand position
- Designed to maximize available workspace
- Easy-grip handle



#### Rousseau Métal inc.

105, avenue de Gaspé Ouest Saint-Jean-Port-Joli (Québec) **GOR 3GO CANADA** 

Telephone: 418.598.3381 Fax: 418.598.6776

Email: info@rousseaumetal.com

www.rousseaumetal.com







**Standard** colors

Everest Blue 051

Avalanche Blue

Classic Blue 052

Midnight Blue

Glossy Sapphire

Glossy EverGreen 1025

Glossy Carbon Black 741

Black 091

Glossy Black

Frost White 061

Light Gray Modern Gray 745

Charcoal Gray

Glossy Yellow 208 Sienna Orange

Flame Red 081

Glossy Carmine Red 806 Glossy Cr