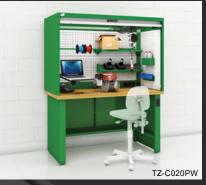

# rousseau

Think Innovation, Durability, Quality

# The TEKZONE Workstation Hutch



- For creating a spacious, personalized and well-organized workstation
- 40" high ergonomic workspace
- Slide-up door creates an enclosed and secure space to protect your equipment and belongings
- Installs on Rousseau workstations and heavy-duty cabinets
- Wide range of accessories available for efficient work organization
- Designed for easy cable management
- Created, developed and manufactured by Rousseau

## Multiple configurations possible









### **Features and benefits**











#### Advantages of the slide-up door

- Easy and continuous movement
- Creates an enclosed and secure space for your equipment
- Easy to open with any hand position
- Designed to maximize available workspace
- Easy-grip handle



#### Rousseau Métal inc.

105, avenue de Gaspé Ouest Saint-Jean-Port-Joli (Québec) **GOR 3GO CANADA** 

Telephone: 418.598.3381 Fax: 418.598.6776

Email: info@rousseaumetal.com

www.rousseaumetal.com







**Standard** colors

Everest Blue 051

Avalanche Blue

Classic Blue 052

Midnight Blue

Glossy Sapphire

Glossy EverGreen 1025

Glossy Carbon Black 741

Black 091

Glossy Black

Frost White 061

Light Gray Modern Gray 745

Charcoal Gray

Glossy Yellow 208 Sienna Orange

Flame Red 081

Glossy Carmine Red 806 Glossy