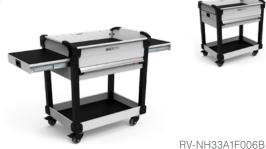

#### Here are few possibilities from the most basic to fully equipped

The base cart is the starting point for endless possibilities.

2 front drawers, 2 - ½ side roll-out shelves, utility panels and cover