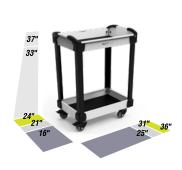

#### Here are few possibilities from the most basic to fully equipped

The base cart is the starting point for endless possibilities.

2 front drawers, 2 - ½ side roll-out shelves, utility panels and cover