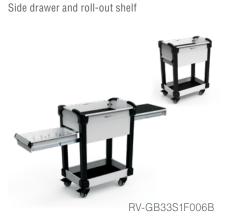

#### Here are few possibilities from the most basic to fully equipped

The base cart is the starting point for endless possibilities.

2 front drawers, 2 - ½ side roll-out shelves, utility panels and cover