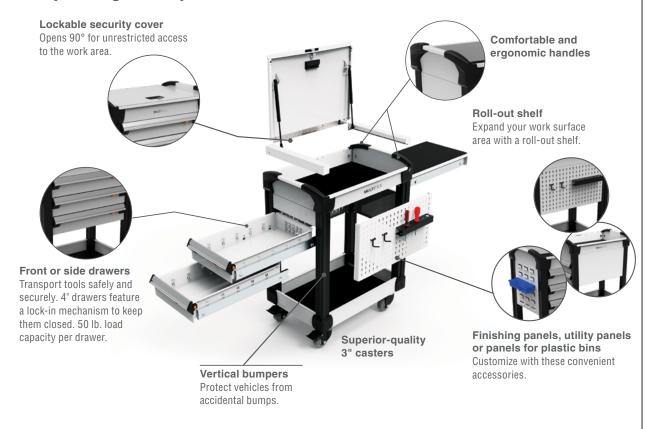

# rousseau

Think Innovation, Durability, Quality

## **MULTITEK Cart**



- Ergonomic, multifunctional and supporting a wide variety of accessories
- Keeps your tools to hand and organized just the way you want them
- Provides a means to transport your tools, hardware and any other item
- Small, light and highly maneuverable
- Designed and manufactured by Rousseau in North America

#### **Multiple uses**

Storage space and work surface



Secure storage space within drawers and under the cover





RV-GB33A3UC16L3B

Material Handling Cart



RV-VM3300U003



### Features and benefits

#### **Multiple configurations possible**



#### Here are few possibilities from the most basic to fully equipped

The base cart is the starting point for endless possibilities.





2 front drawers, 2 - ½ side roll-out shelves, utility panels and cover

## Standard colors

Avalanche Blue 055



Classic Blue 052

































Colors may vary slightly from those shown.

Duotone available.



#### Rousseau Metal Inc.

105, avenue de Gaspé Ouest Saint-Jean-Port-Joli (Quebec) G0R 3G0 CANADA

**Telephone:** 418.598.3381 **Fax:** 418.598.6776

Email: info@rousseaumetal.com

www.rousseaumetal.com







#### **Distributors**

1.800.463.4271 / www.e-rousseau.com

#### End users

1.866.463.4270 / www.rousseaumetal.com