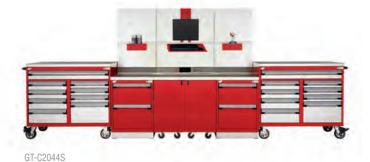

# **ROUSSEAU TOOL BOXES**

## **Choose your Solution**

Several dimensions and configurations available; 6 tool box heights;

10 different drawer heights;

Single, double or triple banks of drawers;

Stationary or mobile tool boxes;

A multitude of accessories for tool boxes and drawers.

Whether you need 1 or 100 tool boxes, our specialists will help you build your perfect tool boxes.