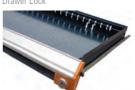

## **Distinct Advantages**

Our patented integrated lock-in mechanism activates automatically, allowing drawers to be opened easily with one hand.

Activated by tilting handle up 
Closes with a simple push