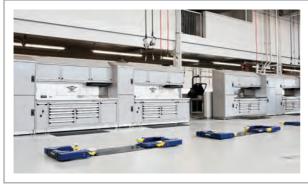

# **ROUSSEAU TOOL BOXES**

## **Choose your Solution**

Several dimensions and configurations available; 6 tool box heights;

10 different drawer heights;

Single, double or triple banks of drawers;

Stationary or mobile tool boxes;

A multitude of accessories for tool boxes and drawers.

Whether you need 1 or 100 tool boxes, our specialists will help you build your perfect tool boxes.