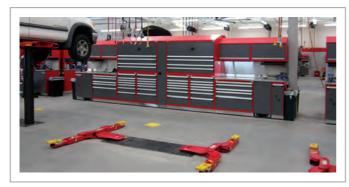

# **ROUSSEAU TOOL BOXES**

## **Choose your Solution**

Several dimensions and configurations available; 6 tool box heights;

10 different drawer heights;

Single, double or triple banks of drawers;

Stationary or mobile tool boxes;

A multitude of accessories for tool boxes and drawers.