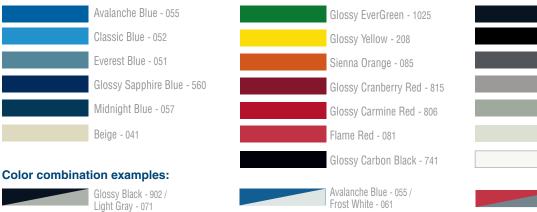

### Rousseau's most popular colors available in powder coat

Note: Colors may differ slightly from those illustrated. For custom colors, contact our customer service representatives.