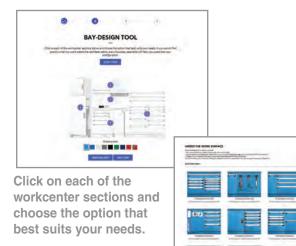

# Try our new **Bay-Design** tool

In just a few clicks, you can configure a workspace tailored to your exact needs.

Indicate the desired work surface width.

Then select accessories to complete your workstation.

Save it, share it or request a quote!

2

3

**UNLIMITED POSSIBILITIES** rousseau-automotive.com