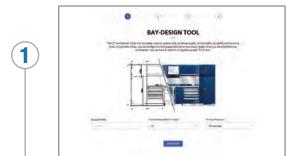

# Try our new **Bay-Design** tool

In just a few clicks, you can configure a workspace tailored to your exact needs.

Indicate the desired work surface width.

Then select accessories to complete your workstation.

Save it, share it or request a quote!

2

3

**UNLIMITED POSSIBILITIES** rousseau-automotive.com