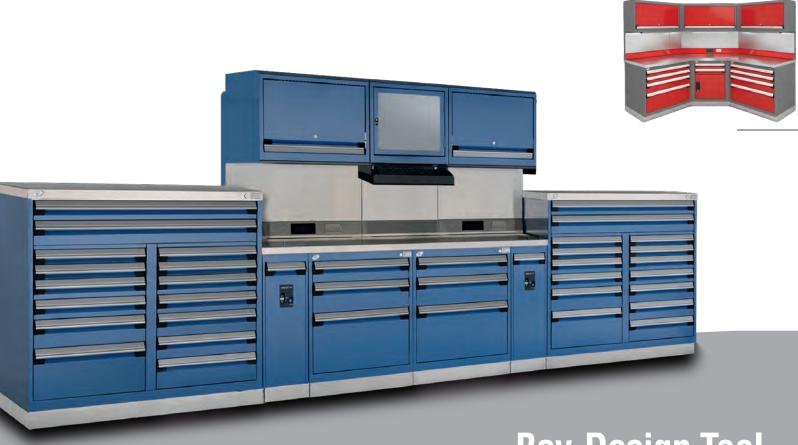

# Try our new **Bay-Design** tool

In just a few clicks, you can configure a workspace tailored to your exact needs.

Indicate the desired work surface width.

Then select accessories to complete your workstation.

Save it, share it or request a quote!

2

3

**UNLIMITED POSSIBILITIES** rousseau-automotive.com