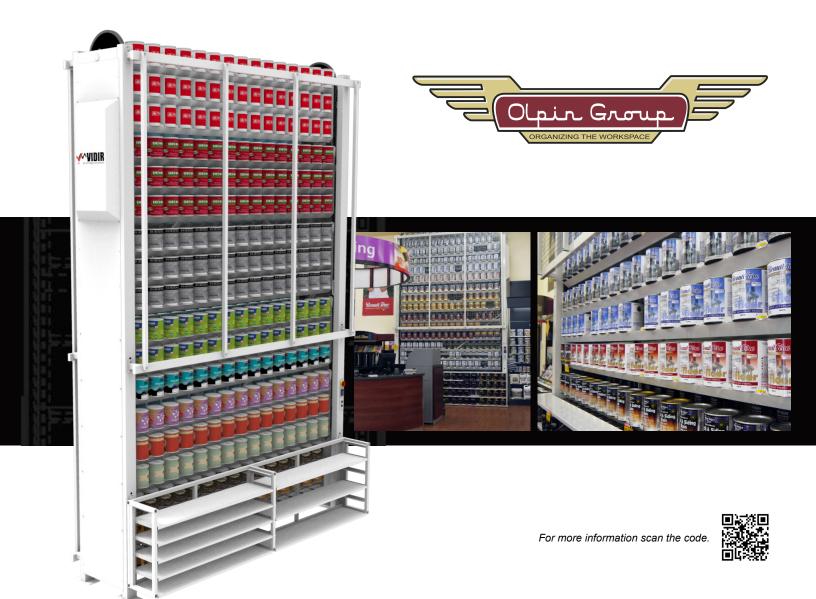

## **Paint Can Carousel**

The Vidir Paint Can Carousel is a semi automated vertical carousel that rotates up and down to deliver 1 gallon cans of paint directly to the operator at an ergonomic height. The system utilizes overhead space to increase available storage capacity while reducing the shelf space required to stock paint improving the stores revenue per square foot. Inventory is easily and quickly accessible by a single person at the push of a button improving store efficiency and the ability to serve customers quickly.

- Accommodates up to 1,148 cans of 1 gallon paint with standard models
- Semi or Fully automated systems available
- Utilizes overhead space for maximum storage density
- Security keypad prevents unauthorized use
- Improved productivity with more efficient SKU picking
- Built-to-fit specifications
- Improves stores revenue per square foot
- RAL colors available

Safe Handling • Easy Access • Maximum Storage • Fast Retrieval • Small Footprint