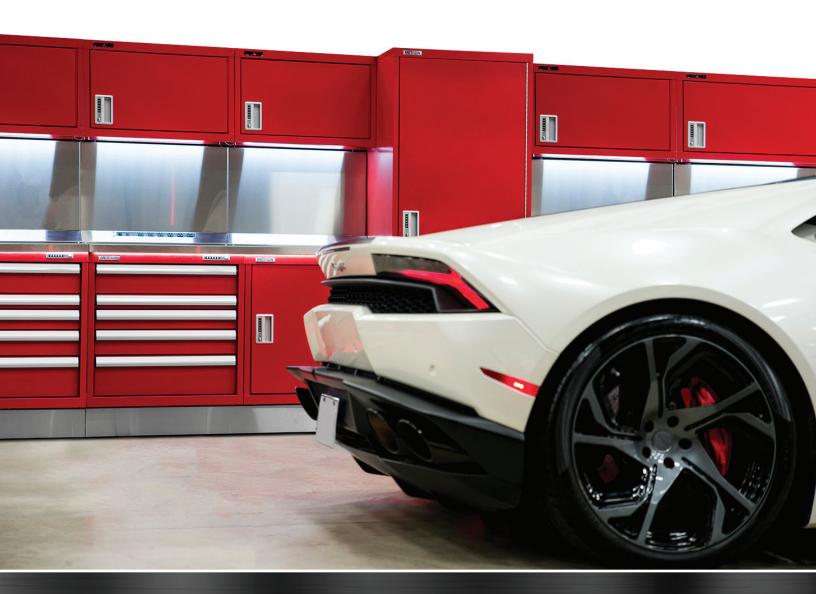

#### **WORKBENCHES & TOOL CARTS**

### INCREASE TECHNICIAN EFFICIENCY BY 25%

- Workbenches and tool carts transform the look and productivity of your service department
- 400 lb drawer capacity
- Sturdy construction designed to withstand heavy day-to-day use
- Lifetime warranty