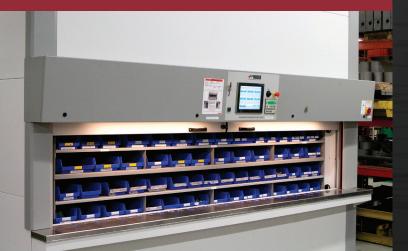

#### **VERTICAL CAROUSELS AND LIFTS**

## GOING VERTICAL CAN SAVE UP TO 70% OF YOUR FLOOR SPACE

- Overhead space is utilized increasing storage capacity
- Improves efficiency with faster retrieval rates goods are brought directly to the operator
- Ergonomic design reduces work-related injuries and creates a safe work environment
- Software systems will track material flow for seamless inventory management and optimum throughout