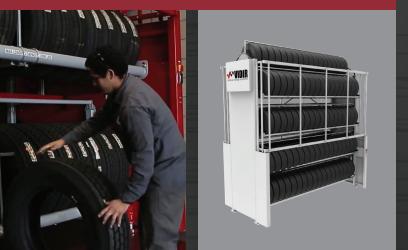

#### **VERTICAL TIRE CAROUSELS**

## STORE UP TO 352 TIRES IN A SINGLE CAROUSEL, WITH EVERY TIRE ACCESSIBLE AT THE TOUCH OF A BUTTON

- Go vertical to save up to 70% of your floor space
- Ergonomic design reduces work-related injuries and creates a safe work environment
- Increases productivity