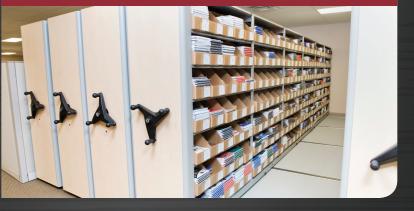

#### HIGH DENSITY MOBILE SHELVING

## DOUBLE YOUR STORAGE USING THE SAME FOOTPRINT

- · Move heavy items with minimal effort
- Choose from a variety of modular components to create storage versatility
- Free up space for production areas
- Eliminates wasted aisle space