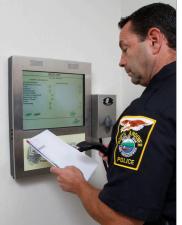

#### ARMORY

- long-arm storage
- hand gun storage
- high-density storage
- gun lockers
- RFID / barcode tracking

#### **EVIDENCE**

- security systems
- lockable cabinets
- high-density storage
- RFID / barcode tracking
- evidence bags & containers