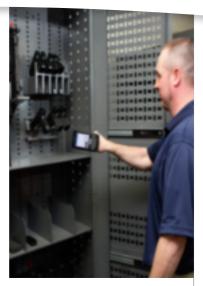

#### ARMORY

- long-arm storage
- hand gun storage
- high-density storage
- gun lockers
- RFID / barcode tracking