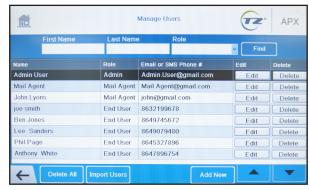

## Intuitive System Administration

Easy access and updates of APX settings by authorized administrators.

Manage overall system or individual lockers to safeguard assets and optimize capacity.

Auto-generated reports for daily logistics accountability.

Import users via CSV file or add manually to maintain 100% census accuracy.

Customize system parameters and workflow settings to your specific requirements.