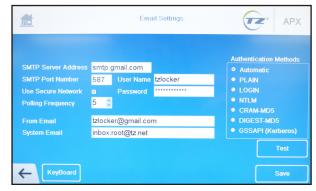

## Intuitive System Administration

Easy access and updates of APX settings by authorized administrators.

Manage overall system or individual lockers to safeguard assets and optimize capacity.

Auto-generated reports for daily logistics accountability.

Import users via CSV file or add manually to maintain 100% census accuracy.

Customize system parameters and workflow settings to your specific requirements.