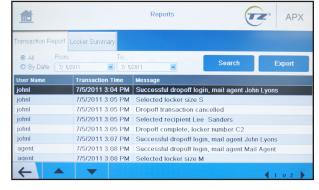

## Intuitive System Administration

Easy access and updates of APX settings by authorized administrators.

Manage overall system or individual lockers to safeguard assets and optimize capacity.

Auto-generated reports for daily logistics accountability.