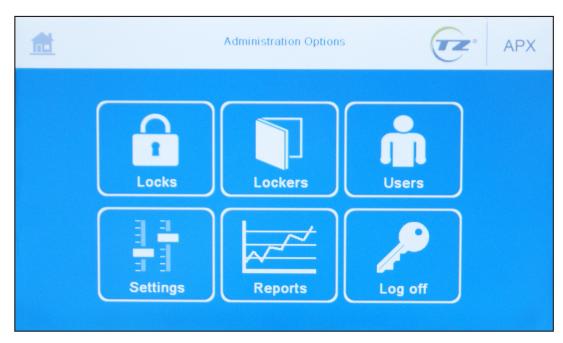

## Intuitive System Administration

Easy access and updates of APX settings by authorized administrators.

Manage overall system or individual lockers to safeguard assets and optimize capacity.

Auto-generated reports for daily logistics accountability.

Import users via CSV file or add manually to maintain 100% census accuracy.

Customize system parameters and workflow settings to your specific requirements.