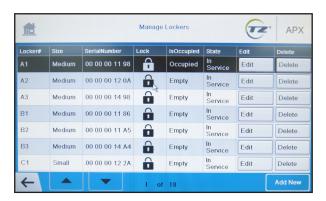

## Intuitive System Administration

Easy access and updates of APX settings by authorized administrators.

Manage overall system or individual lockers to safeguard assets and optimize capacity.

Auto-generated reports for daily logistics accountability.

Import users via CSV file or add manually to maintain 100% census accuracy.

Customize system parameters and workflow settings to your specific requirements.